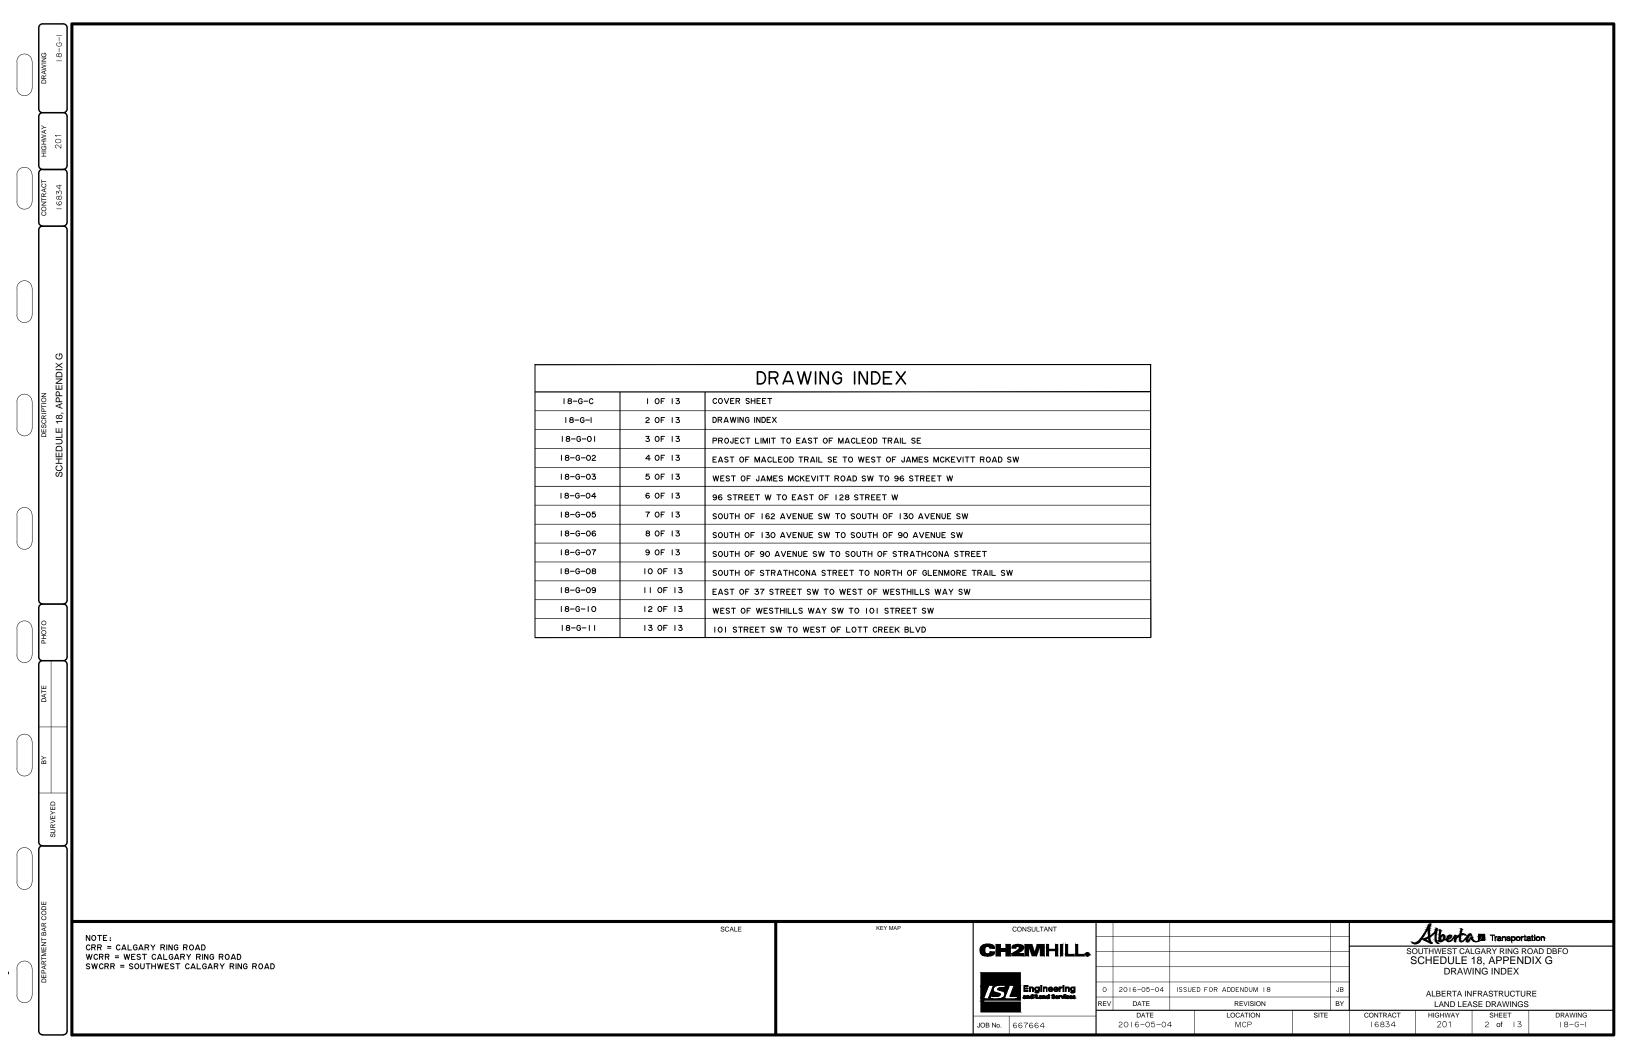

## • Drawings

| 18-G-C  | 1 OF 13  | COVER SHEET                                                |
|---------|----------|------------------------------------------------------------|
| 18-G-I  | 2 OF 13  | DRAWING INDEX                                              |
| 18-G-01 | 3 OF 13  | PROJECT LIMIT TO EAST OF MACLEOD TRAIL SE                  |
| 18-G-02 | 4 OF 13  | EAST OF MACLEOD TRAIL SE TO WEST OF JAMES MCKEVITT ROAD SW |
| 18-G-03 | 5 OF 13  | WEST OF JAMES MCKEVITT ROAD SW TO 96 STREET W              |
| 18-G-04 | 6 OF 13  | 96 STREET W TO EAST OF 128 STREET W                        |
| 18-G-05 | 7 OF 13  | SOUTH OF 162 AVENUE SW TO SOUTH OF 130 AVENUE SW           |
| 18-G-06 | 8 OF 13  | SOUTH OF 130 AVENUE SW TO SOUTH OF 90 AVENUE SW            |
| 18-G-07 | 9 OF 13  | SOUTH OF 90 AVENUE SW TO SOUTH OF STRATHCONA STREET        |
| 18-G-08 | 10 OF 13 | SOUTH OF STRATHCONA STREET TO NORTH OF GLENMORE TRAIL SW   |
| 18-G-09 | 11 OF 13 | EAST OF 37 STREET SW TO WEST OF WESTHILLS WAY SW           |
| 18-G-10 | 12 OF 13 | WEST OF WESTHILLS WAY SW TO 101 STREET SW                  |
| 18-G-11 | 13 OF 13 | 101 STREET SW TO WEST OF LOTT CREEK BLVD                   |