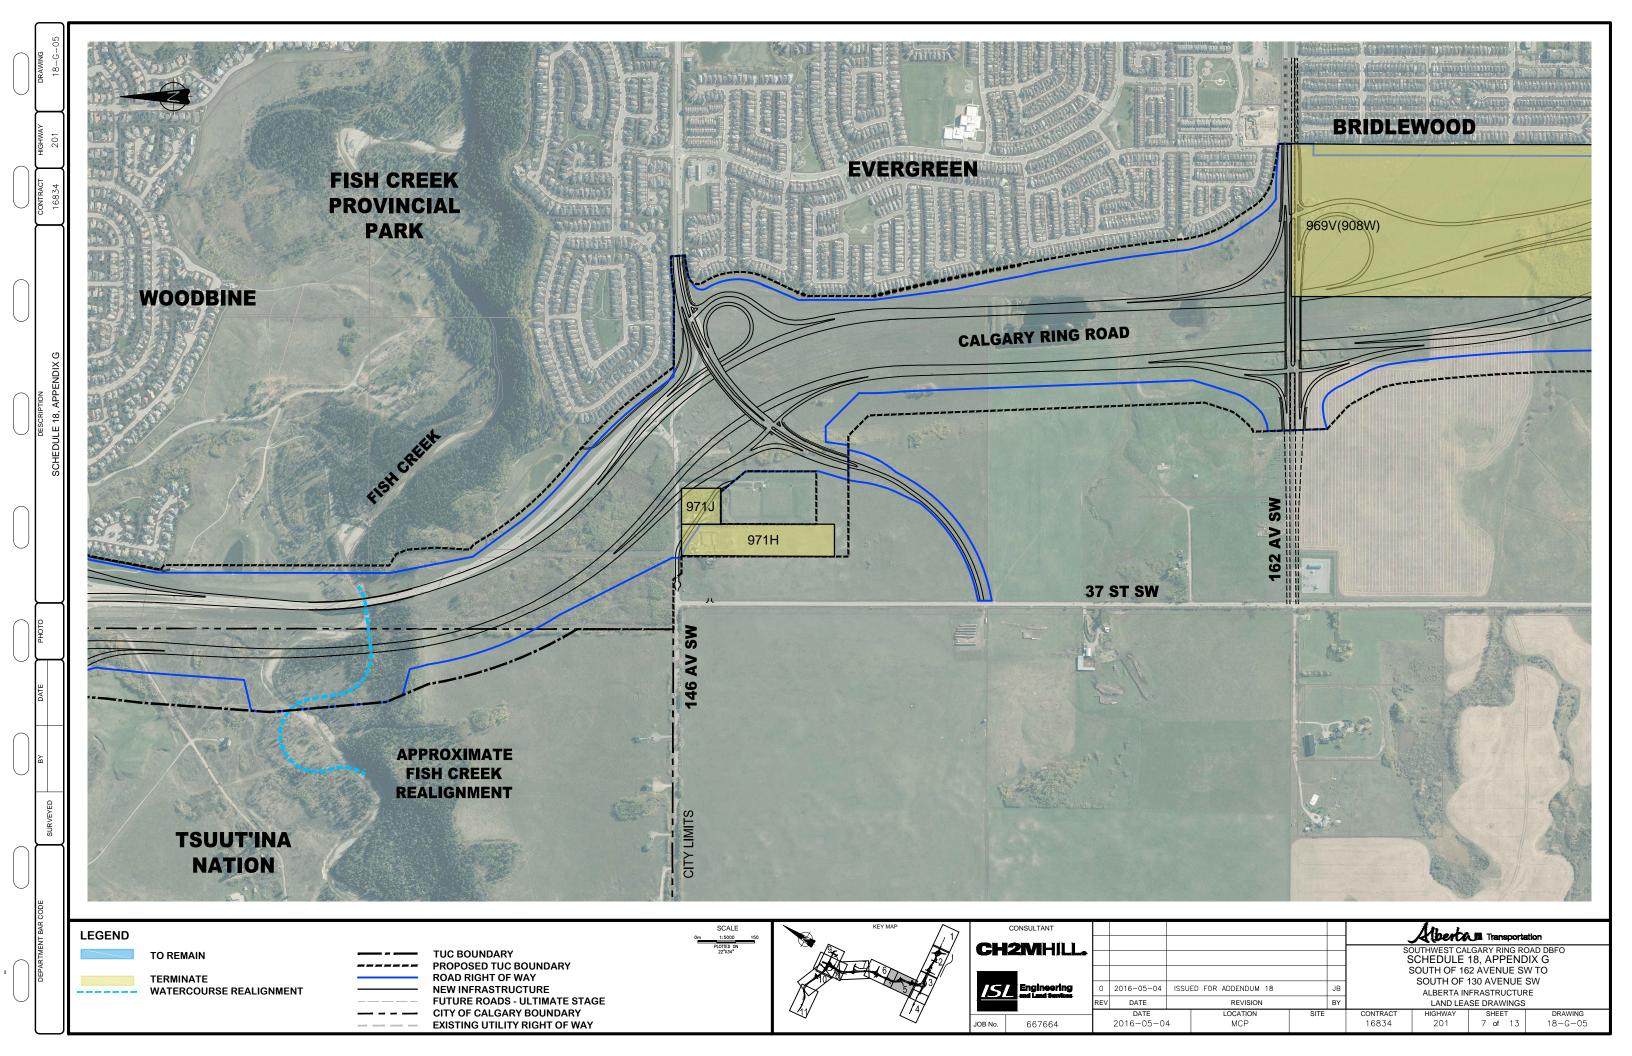

| Lease       | Type of Agreement /<br>Description                     | Legal                                                                | Lease Status    | Lease<br>Termination Date | Total Acres | Affected Areas (as defined in Section 200.2.3.24 (Demolition) of Schedule 18 (Technical Requirements)) | Demolition Requirements                                                                                                         | Drawing<br>Number  |
|-------------|--------------------------------------------------------|----------------------------------------------------------------------|-----------------|---------------------------|-------------|--------------------------------------------------------------------------------------------------------|---------------------------------------------------------------------------------------------------------------------------------|--------------------|
| 969Y (923U) | License (Access)                                       | SE 3-24-2 W5M                                                        | Vacant          |                           | 0.25        | Affected Area                                                                                          | Chain link fence and wood split rail fence                                                                                      | 18-G-10            |
| 929G        | Surface Lease -<br>metering station                    | NE 19-22-1 W5M                                                       | To Remain       | n/a                       | 1.00        | Not an Affected Area                                                                                   | n/a                                                                                                                             | 18-G-03            |
| 930Y        | License (Access)                                       | SE 3-24-2 W5M                                                        | To be Cancelled | 31-Aug-2016               | 1.00        | Affected Area                                                                                          | Fence                                                                                                                           | 18-G-10            |
| 931V        | Easement                                               | SE 3-24-2 W5M                                                        | To be Cancelled | 31-Aug-2016               | 4.90        | Not an Affected Area                                                                                   | n/a                                                                                                                             | 18-G-10            |
| 940F        | License (Access) -<br>regulator site & access<br>road  | NW 21-22-1 W5M                                                       | To Remain       | n/a                       | 2.61        | Not an Affected Area                                                                                   | Access road within terminated portion of lease                                                                                  | 18-G-02            |
| 942D        | License (Overhead<br>power line &<br>underground duct) | SE 3-24-2 W5M                                                        | To Remain       | n/a                       | 0.13        |                                                                                                        | n/a                                                                                                                             |                    |
| 942H        | Lease (Surface) -<br>regulator station                 | NE 23-22-1 W5M<br>NW 23-22-1 W5M<br>SE 26-22-1 W5M<br>NW 23-22-1 W5M | To Remain       | n/a                       | 3.31        | Not an Affected Area                                                                                   | n/a                                                                                                                             | 18-G-01<br>18-G-02 |
| 943G        | License - Overhead power lines                         | SW 30-22-1 W5M                                                       | To Remain       | n/a                       | 11.32       | Not an Affected Area                                                                                   | n/a                                                                                                                             | 18-G-03            |
| 945R        | License (Underground)                                  | NE 21-22-1 W5M<br>SE 28-22-1 W5M<br>NE 21-22-1 W5M                   | To Remain       | n/a                       | 2.57        | Not an Affected Area                                                                                   | n/a                                                                                                                             |                    |
| 969N        | Residential                                            | NW 22-22-1 W5M                                                       | Vacant          |                           | 3.00        | Affected Area                                                                                          | Miscellaneous refuse                                                                                                            | 18-G-02            |
| 969T        | Agricultural                                           | NE 22-22-1 W5M                                                       | Vacant          |                           | 2.85        | Affected Area                                                                                          | (1) shed, (1) well shed, (1) garage, (1) powerpole                                                                              | 18-G-02            |
| 969U        | Agricultural                                           | SE 28-22-1 W5M                                                       | Vacant          |                           | 40.65       | Affected Area                                                                                          | Somerset area: vacant; MacLeod and Sheriff King St area: fence, power poles, (5) sheds, (1) wind fence, (1) pump shed, (1) barn | 18-G-02            |
| 969V (908W) | Agricultural                                           | NE 30-22-1 W5M<br>SE 30-22-1 W5M                                     | Vacant          |                           | 154.26      | Affected Area                                                                                          | fence sections, (1) cement casing                                                                                               | 18-G-03<br>18-G-04 |
| 970D        | Agricultural                                           | SE 3-24-2 W5M<br>NE 3-24-2 W5M<br>NW 3-24-2 W5M                      | Vacant          |                           | 27.15       | Affected Area                                                                                          | (2) gate, (2) sheds, (1) animal corral fence                                                                                    | 18-G-10            |
| 970M        | Agricultural                                           | NE 20-22-1 W5M<br>NW 20-22-1 W5M<br>SE 29-22-1 W5M<br>SW 29-22-1 W5M | Vacant          |                           | 200.01      | Affected Area                                                                                          | (1) shed, fencing, (4) signs                                                                                                    | 18-G-02<br>18-G-03 |

May 4, 2016 Page 1 of 2

| Lease            | Type of Agreement /<br>Description | Legal                                                           | Lease Status    | Lease<br>Termination Date | Total Acres | Affected Areas (as defined in Section 200.2.3.24 (Demolition) of Schedule 18 (Technical Requirements)) | Demolition Requirements                                                                                                 | Drawing<br>Number  |
|------------------|------------------------------------|-----------------------------------------------------------------|-----------------|---------------------------|-------------|--------------------------------------------------------------------------------------------------------|-------------------------------------------------------------------------------------------------------------------------|--------------------|
| 970Q             | Telecom Lease - cell tower         | NW 19-22-1 W5M                                                  | To Remain       | n/a                       | 0.33        | Not an Affected Area                                                                                   | n/a                                                                                                                     | 18-G-03            |
| 970J (ref. 920K) | Agricultural                       | NW 4-24-2 W5M<br>SW 4-24-2 W5M<br>SW 9-24-2 W5M<br>W 9-24-2 W5M | To Remain       | n/a                       | 82.33       | Not an Affected Area                                                                                   | n/a                                                                                                                     | 18-G-10            |
| 970V (ref. 923X) | License                            | NW 4-24-2 W5M<br>SW 9-24-2 W5M<br>SW 9-24-2 W5M                 | To Remain       | n/a                       | 0.73        | Not an Affected Area                                                                                   | n/a                                                                                                                     | 18-G-10            |
| 970C             | Agricultural                       | NE 4-24-2 W5M<br>SE 9-24-2 W5M                                  | To Remain       | n/a                       | 5.19        | Not an Affected Area                                                                                   | n/a                                                                                                                     | 18-G-10            |
| 970X (ref. 941P) | Agricultural                       | NE 4-24-2 W5M                                                   | Vacant          |                           | 14.78       | Affected Area                                                                                          | (1) pair of metal swing gates, (1) row of barbed wire fence and (1) row of barbed wire fence                            | 18-G-10            |
| 970N             | License<br>Underground Line        | NE 4-24-2 W5M<br>NW 4-24-2 W5M<br>NE 4-24-2 W5M                 | To be Cancelled | 31-Jan-2017               | 1.02        | Not an Affected Area                                                                                   | n/a                                                                                                                     | 18-G-10            |
| 969A             | Telecom Lease - cell tower         | NW 4-24-2 W5M                                                   | To Remain       | n/a                       | 0.16        | Not an Affected Area                                                                                   | n/a                                                                                                                     | 18-G-10<br>18-G-11 |
| 969C             | Telecom Lease - cell tower         | NW 4-24-2 W5M                                                   | To Remain       | n/a                       | 0.00        | Not an Affected Area                                                                                   | n/a                                                                                                                     | 18-G-10<br>18-G-11 |
| 969K             | Access License                     | NW 4-24-2 W5M<br>SW 9-24-2 W5M                                  | To Remain       | n/a                       | 0.27        | Not an Affected Area                                                                                   | n/a                                                                                                                     | 18-G-10<br>18-G-11 |
| 969Q             | Agricultural                       | SW 9-24-2 W5M<br>NW 4-24-2 W5M                                  | To be Cancelled | 31-May-2016               | 45.04       | Affected Area                                                                                          | (1) animal corral, (1) post supporting electrical wire, (1) gate, (2) fences at property line, (1) concrete debris pile | 18-G-10<br>18-G-11 |
| 408F             | Residential                        | NE 05-24-05 W5                                                  | To be Cancelled | 30-Jun-2016               | 3.80        | Affected Area                                                                                          | (2) storage sheds, (1) feed shelter, (1) house, (1) workshop, (1) children's play house, (1) chain link fence           | 18-G-11            |
| 971H             | Agricultural                       | NW 31-22-1 W5                                                   | To be Cancelled | 30-Jun-2016               | 8.51        | Affected Area                                                                                          | (1) barn, corral fencing, (4) sheds, (1) animal shelter/barn, spectator stands                                          | 18-G-05            |
| 971J             | Residential                        | NW 31-22-1 W5                                                   | To be Cancelled | 30-Jun-2016               | 2.42        | Affected Area                                                                                          | House with attached garage                                                                                              | 18-G-05            |