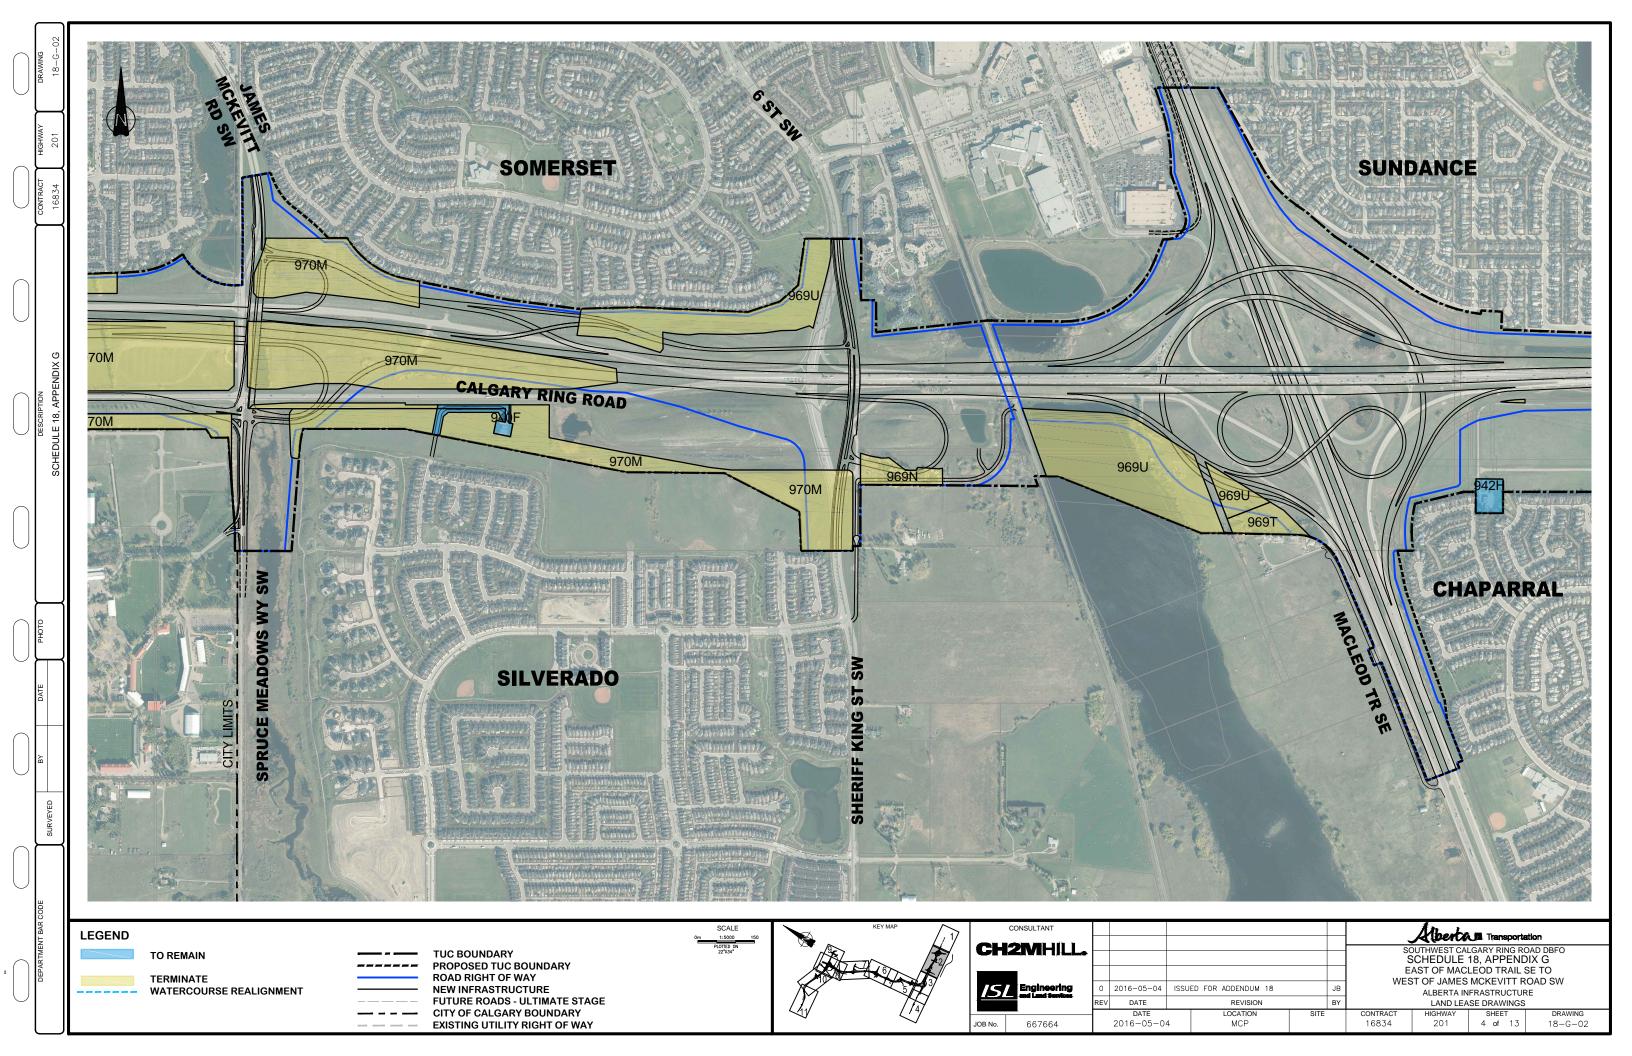

## • Drawings

| 18-G-C  | 1 OF 13  | COVER SHEET                                                |
|---------|----------|------------------------------------------------------------|
| 18-G-I  | 2 OF 13  | DRAWING INDEX                                              |
| 18-G-01 | 3 OF 13  | PROJECT LIMIT TO EAST OF MACLEOD TRAIL SE                  |
| 18-G-02 | 4 OF 13  | EAST OF MACLEOD TRAIL SE TO WEST OF JAMES MCKEVITT ROAD SW |
| 18-G-03 | 5 OF 13  | WEST OF JAMES MCKEVITT ROAD SW TO 96 STREET W              |
| 18-G-04 | 6 OF 13  | 96 STREET W TO EAST OF 128 STREET W                        |
| 18-G-05 | 7 OF 13  | SOUTH OF 162 AVENUE SW TO SOUTH OF 130 AVENUE SW           |
| 18-G-06 | 8 OF 13  | SOUTH OF 130 AVENUE SW TO SOUTH OF 90 AVENUE SW            |
| 18-G-07 | 9 OF 13  | SOUTH OF 90 AVENUE SW TO SOUTH OF STRATHCONA STREET        |
| 18-G-08 | 10 OF 13 | SOUTH OF STRATHCONA STREET TO NORTH OF GLENMORE TRAIL SW   |
| 18-G-09 | 11 OF 13 | EAST OF 37 STREET SW TO WEST OF WESTHILLS WAY SW           |
| 18-G-10 | 12 OF 13 | WEST OF WESTHILLS WAY SW TO 101 STREET SW                  |
| 18-G-11 | 13 OF 13 | 101 STREET SW TO WEST OF LOTT CREEK BLVD                   |

| Lease       | Type of Agreement /<br>Description                     | Legal                                                                | Lease Status    | Lease<br>Termination Date | Total Acres | Affected Areas (as defined in Section 200.2.3.24 (Demolition) of Schedule 18 (Technical Requirements)) | Demolition Requirements                                                                                                         | Drawing<br>Number  |
|-------------|--------------------------------------------------------|----------------------------------------------------------------------|-----------------|---------------------------|-------------|--------------------------------------------------------------------------------------------------------|---------------------------------------------------------------------------------------------------------------------------------|--------------------|
| 969Y (923U) | License (Access)                                       | SE 3-24-2 W5M                                                        | Vacant          |                           | 0.25        | Affected Area                                                                                          | Chain link fence and wood split rail fence                                                                                      | 18-G-10            |
| 929G        | Surface Lease -<br>metering station                    | NE 19-22-1 W5M                                                       | To Remain       | n/a                       | 1.00        | Not an Affected Area                                                                                   | n/a                                                                                                                             | 18-G-03            |
| 930Y        | License (Access)                                       | SE 3-24-2 W5M                                                        | To be Cancelled | 31-Aug-2016               | 1.00        | Affected Area                                                                                          | Fence                                                                                                                           | 18-G-10            |
| 931V        | Easement                                               | SE 3-24-2 W5M                                                        | To be Cancelled | 31-Aug-2016               | 4.90        | Not an Affected Area                                                                                   | n/a                                                                                                                             | 18-G-10            |
| 940F        | License (Access) -<br>regulator site & access<br>road  | NW 21-22-1 W5M                                                       | To Remain       | n/a                       | 2.61        | Not an Affected Area                                                                                   | Access road within terminated portion of lease                                                                                  | 18-G-02            |
| 942D        | License (Overhead<br>power line &<br>underground duct) | SE 3-24-2 W5M                                                        | To Remain       | n/a                       | 0.13        |                                                                                                        | n/a                                                                                                                             |                    |
| 942H        | Lease (Surface) -<br>regulator station                 | NE 23-22-1 W5M<br>NW 23-22-1 W5M<br>SE 26-22-1 W5M<br>NW 23-22-1 W5M | To Remain       | n/a                       | 3.31        | Not an Affected Area                                                                                   | n/a                                                                                                                             | 18-G-01<br>18-G-02 |
| 943G        | License - Overhead power lines                         | SW 30-22-1 W5M                                                       | To Remain       | n/a                       | 11.32       | Not an Affected Area                                                                                   | n/a                                                                                                                             | 18-G-03            |
| 945R        | License (Underground)                                  | NE 21-22-1 W5M<br>SE 28-22-1 W5M<br>NE 21-22-1 W5M                   | To Remain       | n/a                       | 2.57        | Not an Affected Area                                                                                   | n/a                                                                                                                             |                    |
| 969N        | Residential                                            | NW 22-22-1 W5M                                                       | Vacant          |                           | 3.00        | Affected Area                                                                                          | Miscellaneous refuse                                                                                                            | 18-G-02            |
| 969T        | Agricultural                                           | NE 22-22-1 W5M                                                       | Vacant          |                           | 2.85        | Affected Area                                                                                          | (1) shed, (1) well shed, (1) garage, (1) powerpole                                                                              | 18-G-02            |
| 969U        | Agricultural                                           | SE 28-22-1 W5M                                                       | Vacant          |                           | 40.65       | Affected Area                                                                                          | Somerset area: vacant; MacLeod and Sheriff King St area: fence, power poles, (5) sheds, (1) wind fence, (1) pump shed, (1) barn | 18-G-02            |
| 969V (908W) | Agricultural                                           | NE 30-22-1 W5M<br>SE 30-22-1 W5M                                     | Vacant          |                           | 154.26      | Affected Area                                                                                          | fence sections, (1) cement casing                                                                                               | 18-G-03<br>18-G-04 |
| 970D        | Agricultural                                           | SE 3-24-2 W5M<br>NE 3-24-2 W5M<br>NW 3-24-2 W5M                      | Vacant          |                           | 27.15       | Affected Area                                                                                          | (2) gate, (2) sheds, (1) animal corral fence                                                                                    | 18-G-10            |
| 970M        | Agricultural                                           | NE 20-22-1 W5M<br>NW 20-22-1 W5M<br>SE 29-22-1 W5M<br>SW 29-22-1 W5M | Vacant          |                           | 200.01      | Affected Area                                                                                          | (1) shed, fencing, (4) signs                                                                                                    | 18-G-02<br>18-G-03 |