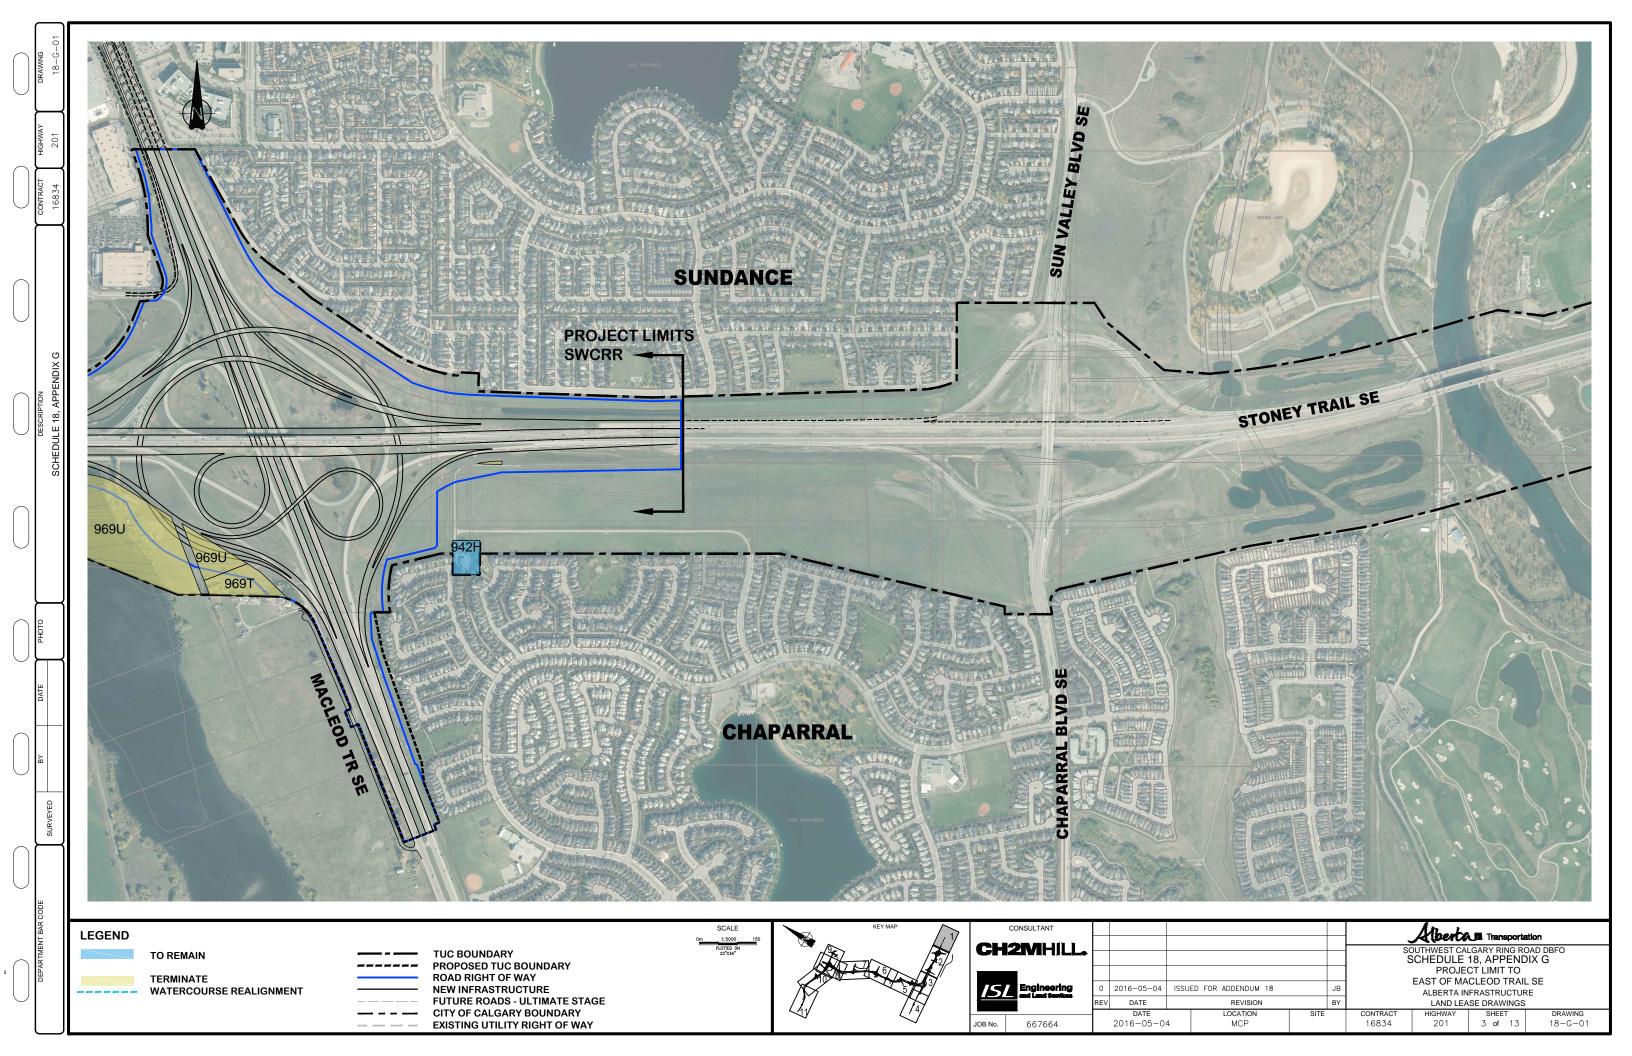

## • Drawings

| 18-G-C  | 1 OF 13  | COVER SHEET                                                |
|---------|----------|------------------------------------------------------------|
| 18-G-I  | 2 OF 13  | DRAWING INDEX                                              |
| 18-G-01 | 3 OF 13  | PROJECT LIMIT TO EAST OF MACLEOD TRAIL SE                  |
| 18-G-02 | 4 OF 13  | EAST OF MACLEOD TRAIL SE TO WEST OF JAMES MCKEVITT ROAD SW |
| 18-G-03 | 5 OF 13  | WEST OF JAMES MCKEVITT ROAD SW TO 96 STREET W              |
| 18-G-04 | 6 OF 13  | 96 STREET W TO EAST OF 128 STREET W                        |
| 18-G-05 | 7 OF 13  | SOUTH OF 162 AVENUE SW TO SOUTH OF 130 AVENUE SW           |
| 18-G-06 | 8 OF 13  | SOUTH OF 130 AVENUE SW TO SOUTH OF 90 AVENUE SW            |
| 18-G-07 | 9 OF 13  | SOUTH OF 90 AVENUE SW TO SOUTH OF STRATHCONA STREET        |
| 18-G-08 | 10 OF 13 | SOUTH OF STRATHCONA STREET TO NORTH OF GLENMORE TRAIL SW   |
| 18-G-09 | 11 OF 13 | EAST OF 37 STREET SW TO WEST OF WESTHILLS WAY SW           |
| 18-G-10 | 12 OF 13 | WEST OF WESTHILLS WAY SW TO 101 STREET SW                  |
| 18-G-11 | 13 OF 13 | 101 STREET SW TO WEST OF LOTT CREEK BLVD                   |

| Lease       | Type of Agreement /<br>Description                     | Legal                                                                | Lease Status    | Lease<br>Termination Date | Total Acres | Affected Areas (as defined in Section 200.2.3.24 (Demolition) of Schedule 18 (Technical Requirements)) | Demolition Requirements                                                                                                         | Drawing<br>Number  |
|-------------|--------------------------------------------------------|----------------------------------------------------------------------|-----------------|---------------------------|-------------|--------------------------------------------------------------------------------------------------------|---------------------------------------------------------------------------------------------------------------------------------|--------------------|
| 969Y (923U) | License (Access)                                       | SE 3-24-2 W5M                                                        | Vacant          |                           | 0.25        | Affected Area                                                                                          | Chain link fence and wood split rail fence                                                                                      | 18-G-10            |
| 929G        | Surface Lease -<br>metering station                    | NE 19-22-1 W5M                                                       | To Remain       | n/a                       | 1.00        | Not an Affected Area                                                                                   | n/a                                                                                                                             | 18-G-03            |
| 930Y        | License (Access)                                       | SE 3-24-2 W5M                                                        | To be Cancelled | 31-Aug-2016               | 1.00        | Affected Area                                                                                          | Fence                                                                                                                           | 18-G-10            |
| 931V        | Easement                                               | SE 3-24-2 W5M                                                        | To be Cancelled | 31-Aug-2016               | 4.90        | Not an Affected Area                                                                                   | n/a                                                                                                                             | 18-G-10            |
| 940F        | License (Access) -<br>regulator site & access<br>road  | NW 21-22-1 W5M                                                       | To Remain       | n/a                       | 2.61        | Not an Affected Area                                                                                   | Access road within terminated portion of lease                                                                                  | 18-G-02            |
| 942D        | License (Overhead<br>power line &<br>underground duct) | SE 3-24-2 W5M                                                        | To Remain       | n/a                       | 0.13        |                                                                                                        | n/a                                                                                                                             |                    |
| 942H        | Lease (Surface) -<br>regulator station                 | NE 23-22-1 W5M<br>NW 23-22-1 W5M<br>SE 26-22-1 W5M<br>NW 23-22-1 W5M | To Remain       | n/a                       | 3.31        | Not an Affected Area                                                                                   | n/a                                                                                                                             | 18-G-01<br>18-G-02 |
| 943G        | License - Overhead power lines                         | SW 30-22-1 W5M                                                       | To Remain       | n/a                       | 11.32       | Not an Affected Area                                                                                   | n/a                                                                                                                             | 18-G-03            |
| 945R        | License (Underground)                                  | NE 21-22-1 W5M<br>SE 28-22-1 W5M<br>NE 21-22-1 W5M                   | To Remain       | n/a                       | 2.57        | Not an Affected Area                                                                                   | n/a                                                                                                                             |                    |
| 969N        | Residential                                            | NW 22-22-1 W5M                                                       | Vacant          |                           | 3.00        | Affected Area                                                                                          | Miscellaneous refuse                                                                                                            | 18-G-02            |
| 969T        | Agricultural                                           | NE 22-22-1 W5M                                                       | Vacant          |                           | 2.85        | Affected Area                                                                                          | (1) shed, (1) well shed, (1) garage, (1) powerpole                                                                              | 18-G-02            |
| 969U        | Agricultural                                           | SE 28-22-1 W5M                                                       | Vacant          |                           | 40.65       | Affected Area                                                                                          | Somerset area: vacant; MacLeod and Sheriff King St area: fence, power poles, (5) sheds, (1) wind fence, (1) pump shed, (1) barn | 18-G-02            |
| 969V (908W) | Agricultural                                           | NE 30-22-1 W5M<br>SE 30-22-1 W5M                                     | Vacant          |                           | 154.26      | Affected Area                                                                                          | fence sections, (1) cement casing                                                                                               | 18-G-03<br>18-G-04 |
| 970D        | Agricultural                                           | SE 3-24-2 W5M<br>NE 3-24-2 W5M<br>NW 3-24-2 W5M                      | Vacant          |                           | 27.15       | Affected Area                                                                                          | (2) gate, (2) sheds, (1) animal corral fence                                                                                    | 18-G-10            |
| 970M        | Agricultural                                           | NE 20-22-1 W5M<br>NW 20-22-1 W5M<br>SE 29-22-1 W5M<br>SW 29-22-1 W5M | Vacant          |                           | 200.01      | Affected Area                                                                                          | (1) shed, fencing, (4) signs                                                                                                    | 18-G-02<br>18-G-03 |