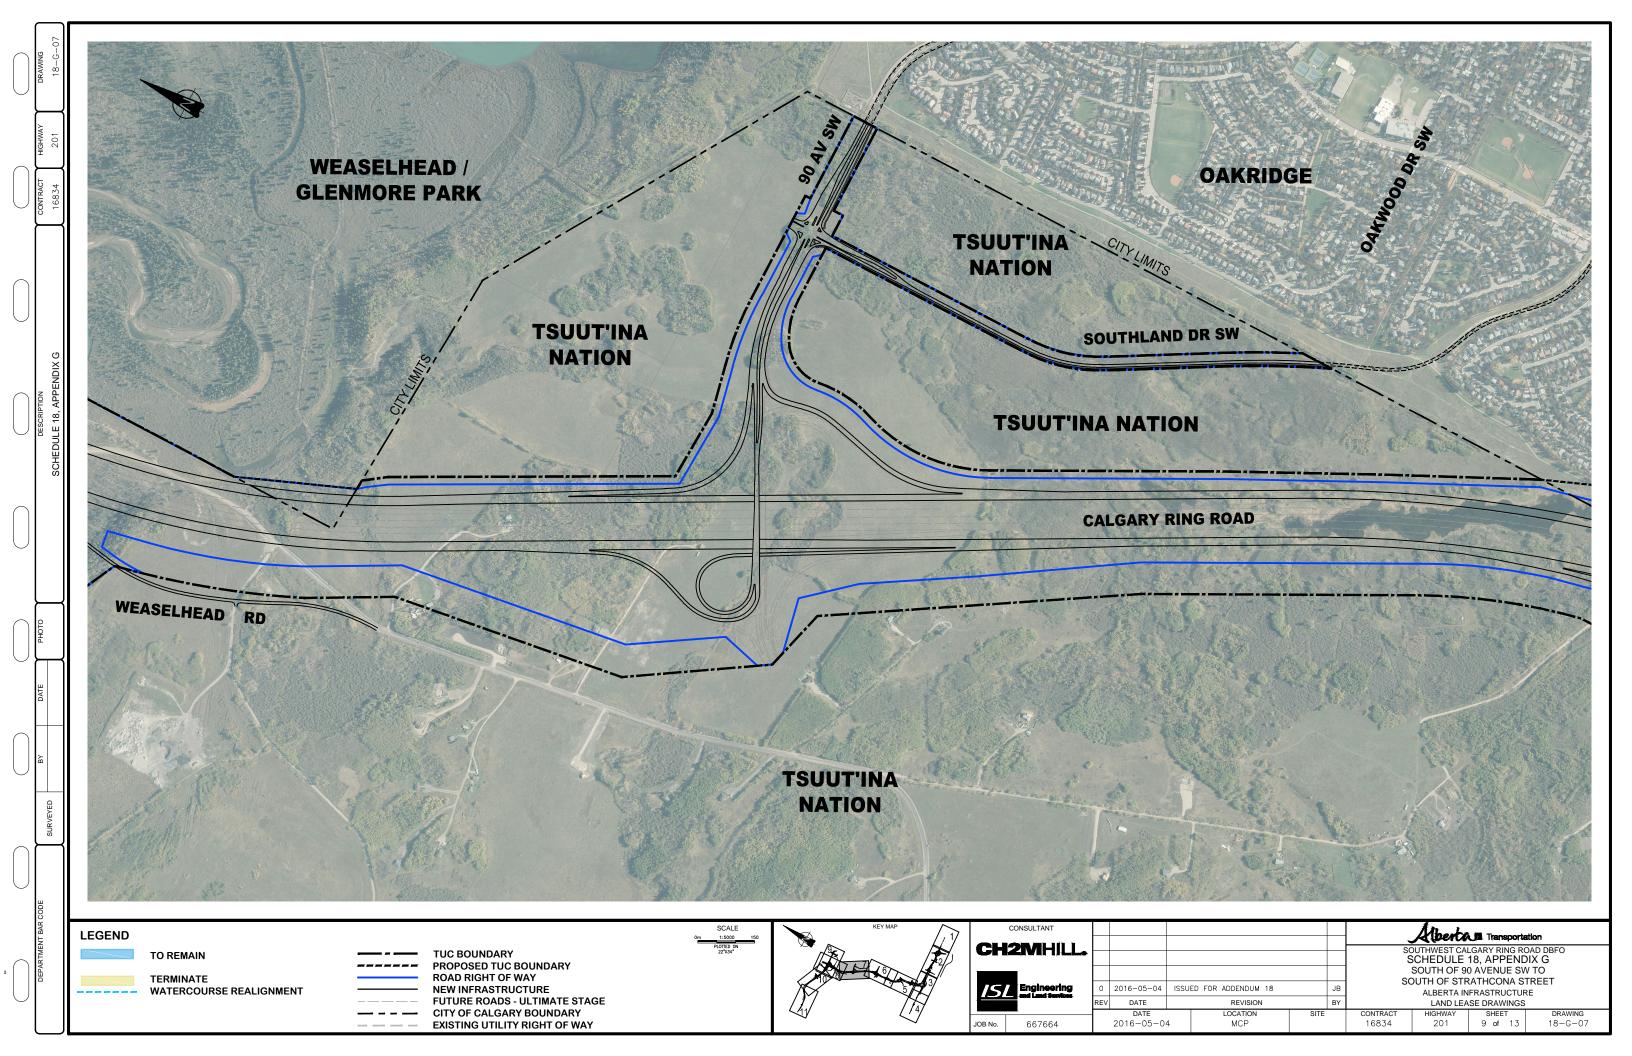

## • Drawings

| 18-G-C  | 1 OF 13  | COVER SHEET                                                |
|---------|----------|------------------------------------------------------------|
| 18-G-I  | 2 OF 13  | DRAWING INDEX                                              |
| 18-G-01 | 3 OF 13  | PROJECT LIMIT TO EAST OF MACLEOD TRAIL SE                  |
| 18-G-02 | 4 OF 13  | EAST OF MACLEOD TRAIL SE TO WEST OF JAMES MCKEVITT ROAD SW |
| 18-G-03 | 5 OF 13  | WEST OF JAMES MCKEVITT ROAD SW TO 96 STREET W              |
| 18-G-04 | 6 OF 13  | 96 STREET W TO EAST OF 128 STREET W                        |
| 18-G-05 | 7 OF 13  | SOUTH OF 162 AVENUE SW TO SOUTH OF 130 AVENUE SW           |
| 18-G-06 | 8 OF 13  | SOUTH OF 130 AVENUE SW TO SOUTH OF 90 AVENUE SW            |
| 18-G-07 | 9 OF 13  | SOUTH OF 90 AVENUE SW TO SOUTH OF STRATHCONA STREET        |
| 18-G-08 | 10 OF 13 | SOUTH OF STRATHCONA STREET TO NORTH OF GLENMORE TRAIL SW   |
| 18-G-09 | 11 OF 13 | EAST OF 37 STREET SW TO WEST OF WESTHILLS WAY SW           |
| 18-G-10 | 12 OF 13 | WEST OF WESTHILLS WAY SW TO 101 STREET SW                  |
| 18-G-11 | 13 OF 13 | 101 STREET SW TO WEST OF LOTT CREEK BLVD                   |