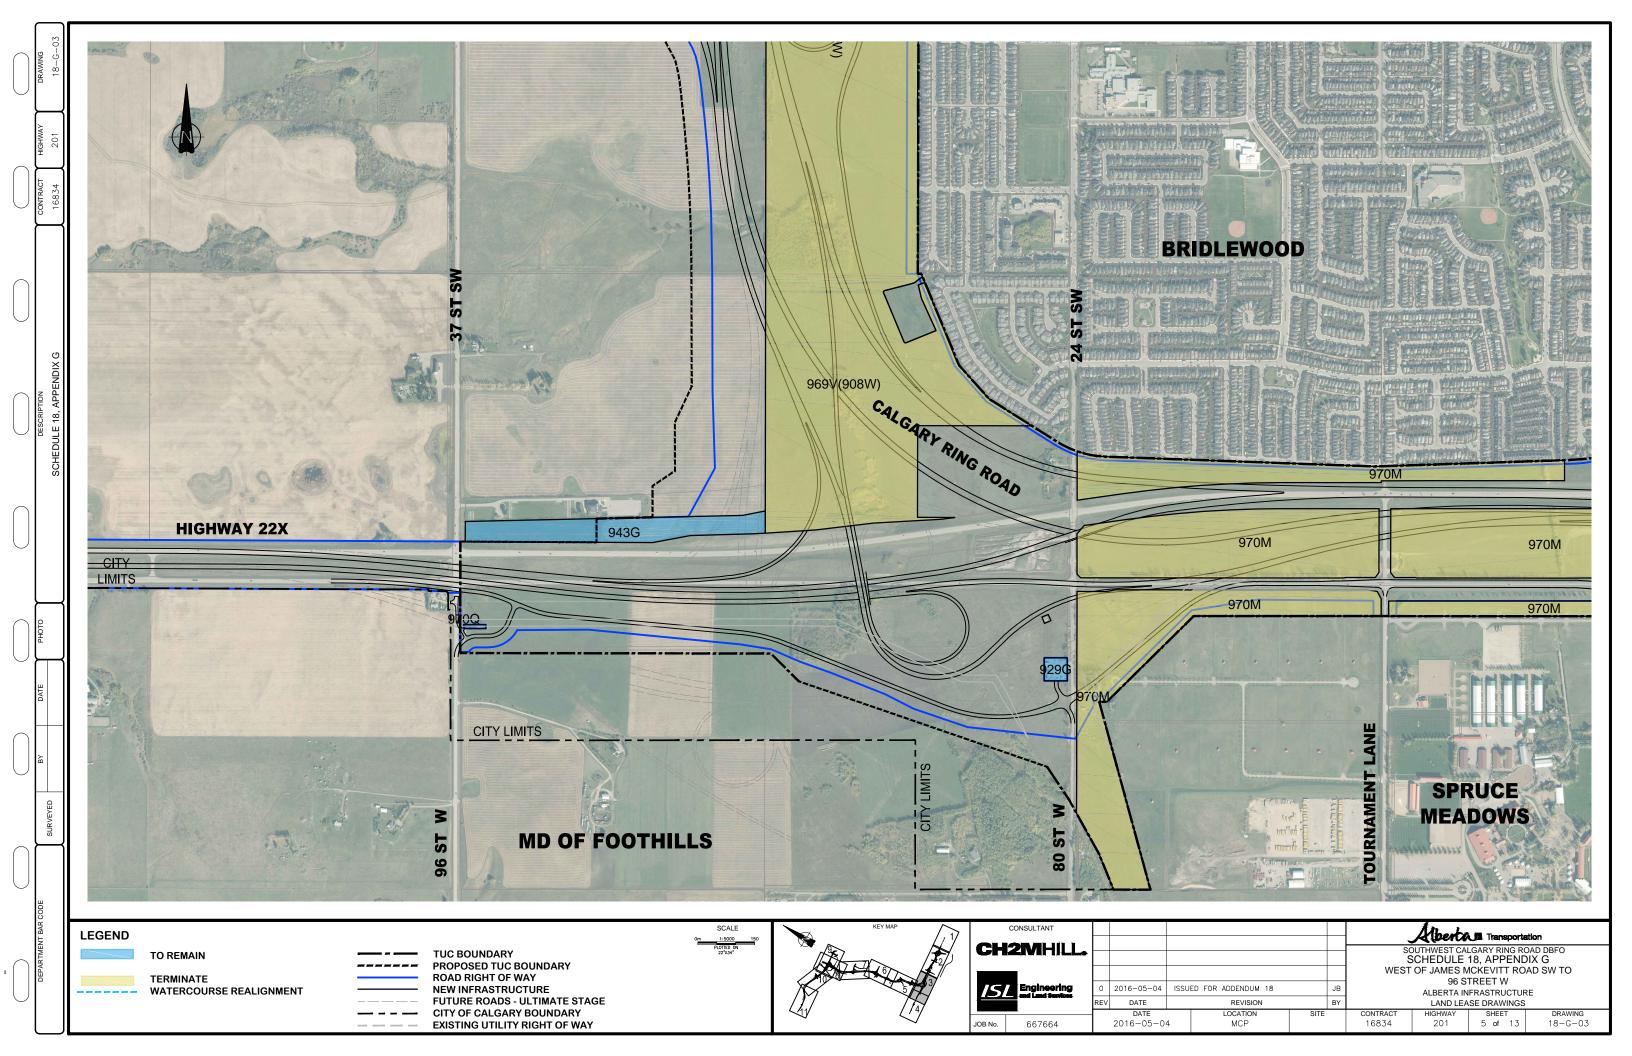

| Lease       | Type of Agreement /<br>Description                     | Legal                                                                | Lease Status    | Lease<br>Termination Date | Total Acres | Affected Areas (as defined in Section 200.2.3.24 (Demolition) of Schedule 18 (Technical Requirements)) | Demolition Requirements                                                                                                         | Drawing<br>Number  |
|-------------|--------------------------------------------------------|----------------------------------------------------------------------|-----------------|---------------------------|-------------|--------------------------------------------------------------------------------------------------------|---------------------------------------------------------------------------------------------------------------------------------|--------------------|
| 969Y (923U) | License (Access)                                       | SE 3-24-2 W5M                                                        | Vacant          |                           | 0.25        | Affected Area                                                                                          | Chain link fence and wood split rail fence                                                                                      | 18-G-10            |
| 929G        | Surface Lease -<br>metering station                    | NE 19-22-1 W5M                                                       | To Remain       | n/a                       | 1.00        | Not an Affected Area                                                                                   | n/a                                                                                                                             | 18-G-03            |
| 930Y        | License (Access)                                       | SE 3-24-2 W5M                                                        | To be Cancelled | 31-Aug-2016               | 1.00        | Affected Area                                                                                          | Fence                                                                                                                           | 18-G-10            |
| 931V        | Easement                                               | SE 3-24-2 W5M                                                        | To be Cancelled | 31-Aug-2016               | 4.90        | Not an Affected Area                                                                                   | n/a                                                                                                                             | 18-G-10            |
| 940F        | License (Access) -<br>regulator site & access<br>road  | NW 21-22-1 W5M                                                       | To Remain       | n/a                       | 2.61        | Not an Affected Area                                                                                   | Access road within terminated portion of lease                                                                                  | 18-G-02            |
| 942D        | License (Overhead<br>power line &<br>underground duct) | SE 3-24-2 W5M                                                        | To Remain       | n/a                       | 0.13        |                                                                                                        | n/a                                                                                                                             |                    |
| 942H        | Lease (Surface) -<br>regulator station                 | NE 23-22-1 W5M<br>NW 23-22-1 W5M<br>SE 26-22-1 W5M<br>NW 23-22-1 W5M | To Remain       | n/a                       | 3.31        | Not an Affected Area                                                                                   | n/a                                                                                                                             | 18-G-01<br>18-G-02 |
| 943G        | License - Overhead power lines                         | SW 30-22-1 W5M                                                       | To Remain       | n/a                       | 11.32       | Not an Affected Area                                                                                   | n/a                                                                                                                             | 18-G-03            |
| 945R        | License (Underground)                                  | NE 21-22-1 W5M<br>SE 28-22-1 W5M<br>NE 21-22-1 W5M                   | To Remain       | n/a                       | 2.57        | Not an Affected Area                                                                                   | n/a                                                                                                                             |                    |
| 969N        | Residential                                            | NW 22-22-1 W5M                                                       | Vacant          |                           | 3.00        | Affected Area                                                                                          | Miscellaneous refuse                                                                                                            | 18-G-02            |
| 969T        | Agricultural                                           | NE 22-22-1 W5M                                                       | Vacant          |                           | 2.85        | Affected Area                                                                                          | (1) shed, (1) well shed, (1) garage, (1) powerpole                                                                              | 18-G-02            |
| 969U        | Agricultural                                           | SE 28-22-1 W5M                                                       | Vacant          |                           | 40.65       | Affected Area                                                                                          | Somerset area: vacant; MacLeod and Sheriff King St area: fence, power poles, (5) sheds, (1) wind fence, (1) pump shed, (1) barn | 18-G-02            |
| 969V (908W) | Agricultural                                           | NE 30-22-1 W5M<br>SE 30-22-1 W5M                                     | Vacant          |                           | 154.26      | Affected Area                                                                                          | fence sections, (1) cement casing                                                                                               | 18-G-03<br>18-G-04 |
| 970D        | Agricultural                                           | SE 3-24-2 W5M<br>NE 3-24-2 W5M<br>NW 3-24-2 W5M                      | Vacant          |                           | 27.15       | Affected Area                                                                                          | (2) gate, (2) sheds, (1) animal corral fence                                                                                    | 18-G-10            |
| 970M        | Agricultural                                           | NE 20-22-1 W5M<br>NW 20-22-1 W5M<br>SE 29-22-1 W5M<br>SW 29-22-1 W5M | Vacant          |                           | 200.01      | Affected Area                                                                                          | (1) shed, fencing, (4) signs                                                                                                    | 18-G-02<br>18-G-03 |