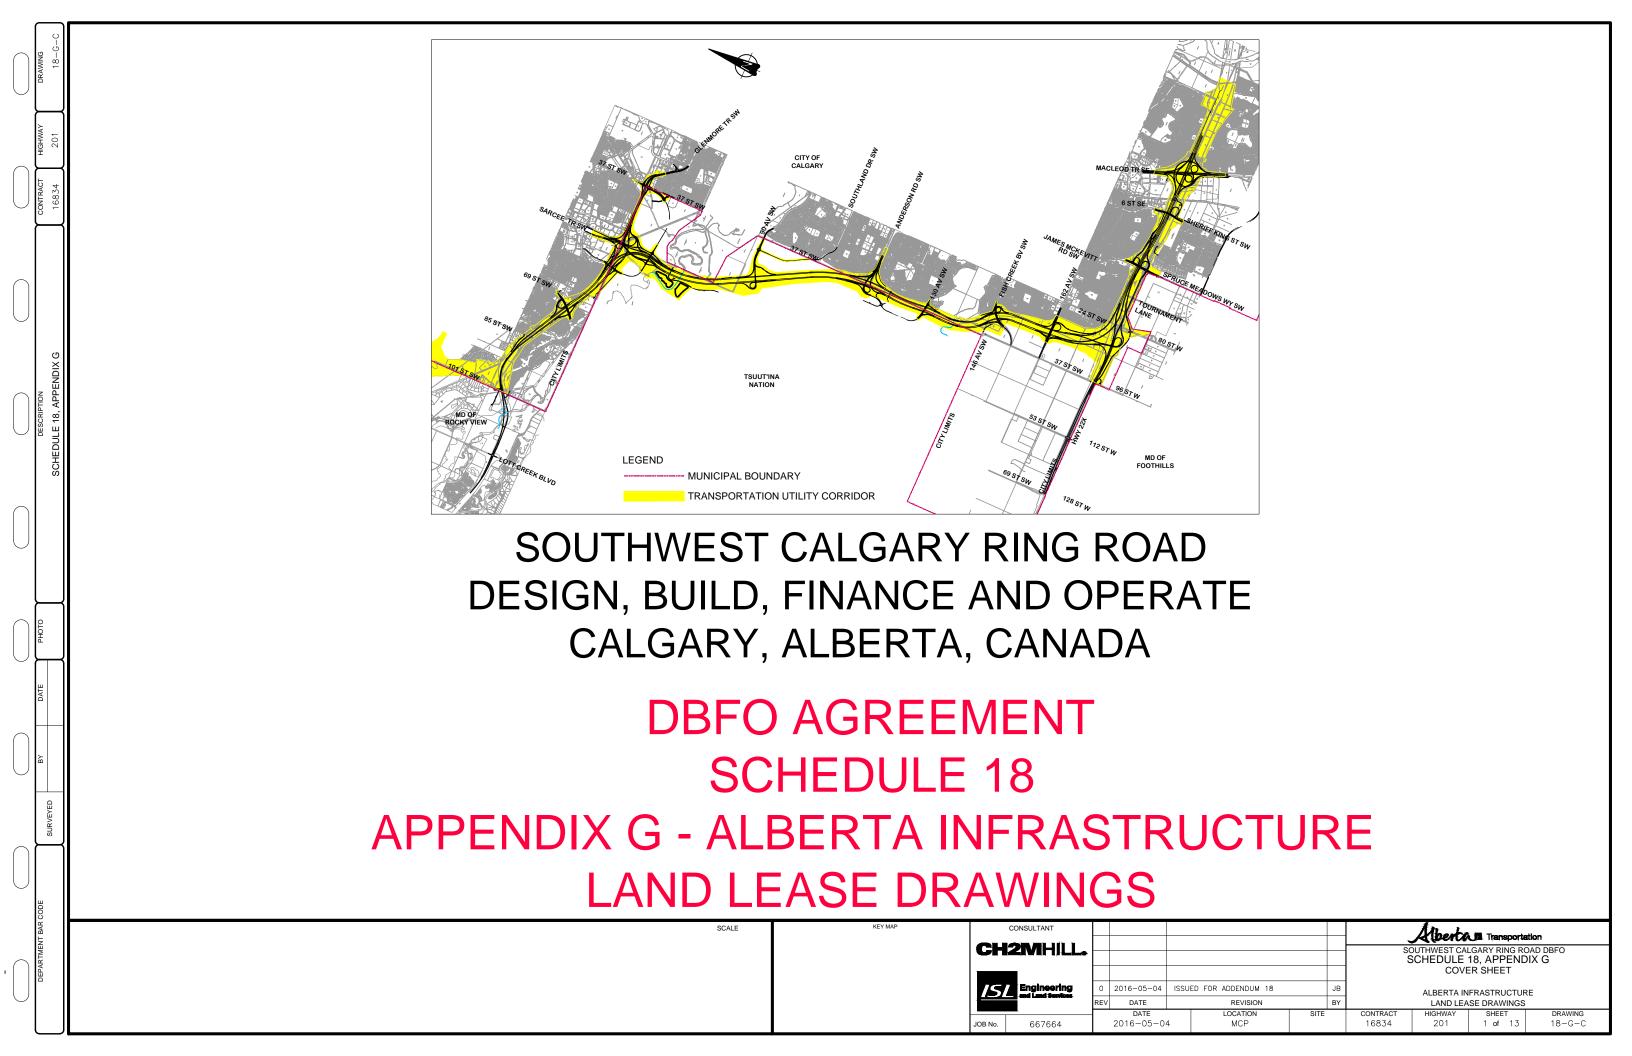

# APPENDIX G ALBERTA INFRASTRUCTURE LAND LEASE SUMMARY AND DRAWINGS

## • Drawings

| 18-G-C  | 1 OF 13  | COVER SHEET                                                |
|---------|----------|------------------------------------------------------------|
| 18-G-I  | 2 OF 13  | DRAWING INDEX                                              |
| 18-G-01 | 3 OF 13  | PROJECT LIMIT TO EAST OF MACLEOD TRAIL SE                  |
| 18-G-02 | 4 OF 13  | EAST OF MACLEOD TRAIL SE TO WEST OF JAMES MCKEVITT ROAD SW |
| 18-G-03 | 5 OF 13  | WEST OF JAMES MCKEVITT ROAD SW TO 96 STREET W              |
| 18-G-04 | 6 OF 13  | 96 STREET W TO EAST OF 128 STREET W                        |
| 18-G-05 | 7 OF 13  | SOUTH OF 162 AVENUE SW TO SOUTH OF 130 AVENUE SW           |
| 18-G-06 | 8 OF 13  | SOUTH OF 130 AVENUE SW TO SOUTH OF 90 AVENUE SW            |
| 18-G-07 | 9 OF 13  | SOUTH OF 90 AVENUE SW TO SOUTH OF STRATHCONA STREET        |
| 18-G-08 | 10 OF 13 | SOUTH OF STRATHCONA STREET TO NORTH OF GLENMORE TRAIL SW   |
| 18-G-09 | 11 OF 13 | EAST OF 37 STREET SW TO WEST OF WESTHILLS WAY SW           |
| 18-G-10 | 12 OF 13 | WEST OF WESTHILLS WAY SW TO 101 STREET SW                  |
| 18-G-11 | 13 OF 13 | 101 STREET SW TO WEST OF LOTT CREEK BLVD                   |

#### Appendix G