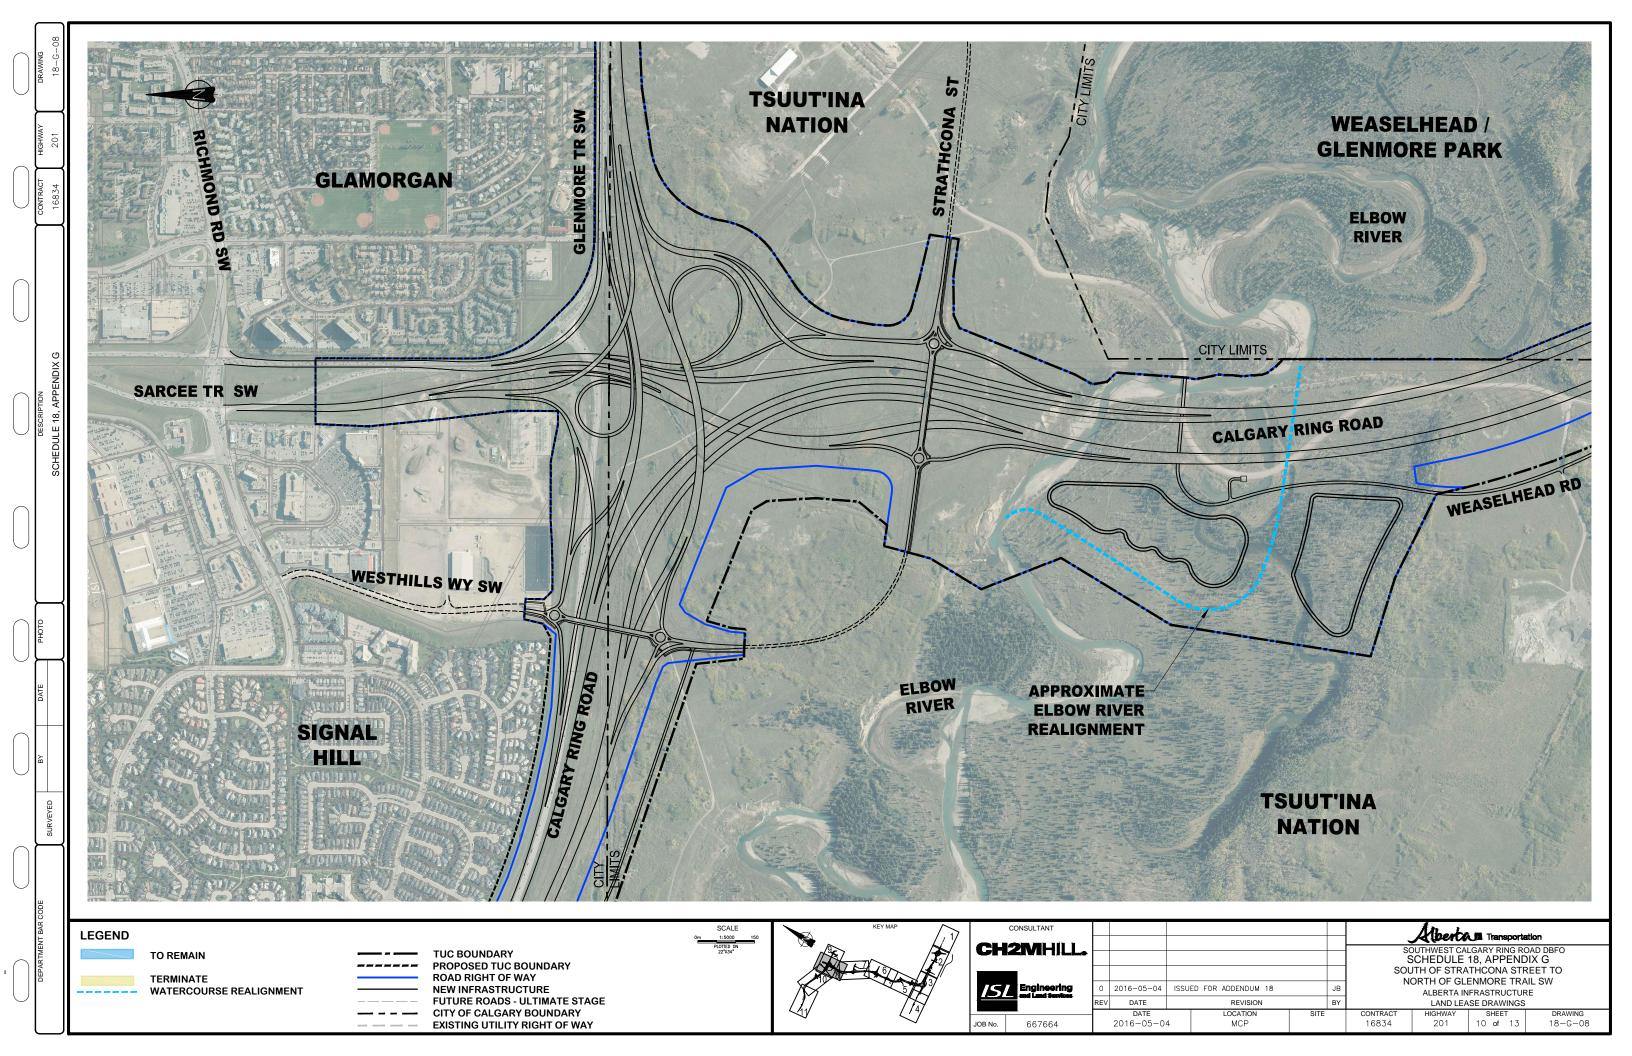

## • Drawings

| 18-G-C  | 1 OF 13  | COVER SHEET                                                |
|---------|----------|------------------------------------------------------------|
| 18-G-I  | 2 OF 13  | DRAWING INDEX                                              |
| 18-G-01 | 3 OF 13  | PROJECT LIMIT TO EAST OF MACLEOD TRAIL SE                  |
| 18-G-02 | 4 OF 13  | EAST OF MACLEOD TRAIL SE TO WEST OF JAMES MCKEVITT ROAD SW |
| 18-G-03 | 5 OF 13  | WEST OF JAMES MCKEVITT ROAD SW TO 96 STREET W              |
| 18-G-04 | 6 OF 13  | 96 STREET W TO EAST OF 128 STREET W                        |
| 18-G-05 | 7 OF 13  | SOUTH OF 162 AVENUE SW TO SOUTH OF 130 AVENUE SW           |
| 18-G-06 | 8 OF 13  | SOUTH OF 130 AVENUE SW TO SOUTH OF 90 AVENUE SW            |
| 18-G-07 | 9 OF 13  | SOUTH OF 90 AVENUE SW TO SOUTH OF STRATHCONA STREET        |
| 18-G-08 | 10 OF 13 | SOUTH OF STRATHCONA STREET TO NORTH OF GLENMORE TRAIL SW   |
| 18-G-09 | 11 OF 13 | EAST OF 37 STREET SW TO WEST OF WESTHILLS WAY SW           |
| 18-G-10 | 12 OF 13 | WEST OF WESTHILLS WAY SW TO 101 STREET SW                  |
| 18-G-11 | 13 OF 13 | 101 STREET SW TO WEST OF LOTT CREEK BLVD                   |