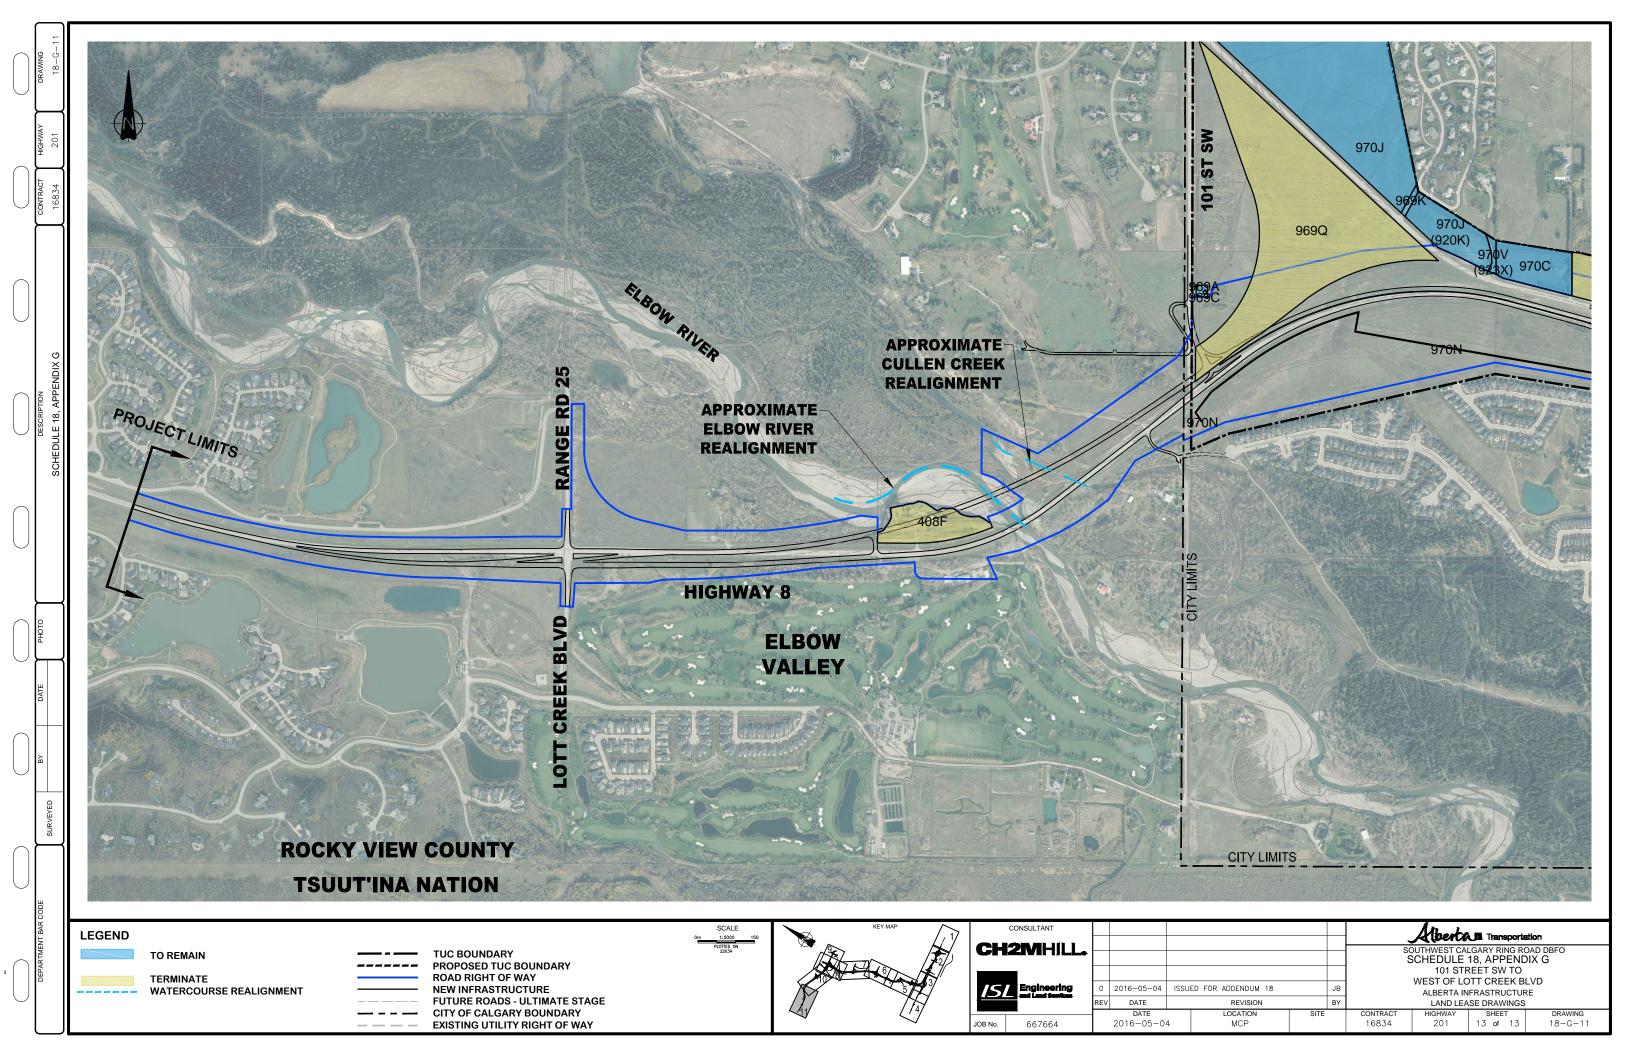

| Lease       | Type of Agreement /<br>Description                     | Legal                                                                | Lease Status    | Lease<br>Termination Date | Total Acres | Affected Areas (as defined in Section 200.2.3.24 (Demolition) of Schedule 18 (Technical Requirements)) | Demolition Requirements                                                                                                         | Drawing<br>Number  |
|-------------|--------------------------------------------------------|----------------------------------------------------------------------|-----------------|---------------------------|-------------|--------------------------------------------------------------------------------------------------------|---------------------------------------------------------------------------------------------------------------------------------|--------------------|
| 969Y (923U) | License (Access)                                       | SE 3-24-2 W5M                                                        | Vacant          |                           | 0.25        | Affected Area                                                                                          | Chain link fence and wood split rail fence                                                                                      | 18-G-10            |
| 929G        | Surface Lease -<br>metering station                    | NE 19-22-1 W5M                                                       | To Remain       | n/a                       | 1.00        | Not an Affected Area                                                                                   | n/a                                                                                                                             | 18-G-03            |
| 930Y        | License (Access)                                       | SE 3-24-2 W5M                                                        | To be Cancelled | 31-Aug-2016               | 1.00        | Affected Area                                                                                          | Fence                                                                                                                           | 18-G-10            |
| 931V        | Easement                                               | SE 3-24-2 W5M                                                        | To be Cancelled | 31-Aug-2016               | 4.90        | Not an Affected Area                                                                                   | n/a                                                                                                                             | 18-G-10            |
| 940F        | License (Access) -<br>regulator site & access<br>road  | NW 21-22-1 W5M                                                       | To Remain       | n/a                       | 2.61        | Not an Affected Area                                                                                   | Access road within terminated portion of lease                                                                                  | 18-G-02            |
| 942D        | License (Overhead<br>power line &<br>underground duct) | SE 3-24-2 W5M                                                        | To Remain       | n/a                       | 0.13        |                                                                                                        | n/a                                                                                                                             |                    |
| 942H        | Lease (Surface) -<br>regulator station                 | NE 23-22-1 W5M<br>NW 23-22-1 W5M<br>SE 26-22-1 W5M<br>NW 23-22-1 W5M | To Remain       | n/a                       | 3.31        | Not an Affected Area                                                                                   | n/a                                                                                                                             | 18-G-01<br>18-G-02 |
| 943G        | License - Overhead power lines                         | SW 30-22-1 W5M                                                       | To Remain       | n/a                       | 11.32       | Not an Affected Area                                                                                   | n/a                                                                                                                             | 18-G-03            |
| 945R        | License (Underground)                                  | NE 21-22-1 W5M<br>SE 28-22-1 W5M<br>NE 21-22-1 W5M                   | To Remain       | n/a                       | 2.57        | Not an Affected Area                                                                                   | n/a                                                                                                                             |                    |
| 969N        | Residential                                            | NW 22-22-1 W5M                                                       | Vacant          |                           | 3.00        | Affected Area                                                                                          | Miscellaneous refuse                                                                                                            | 18-G-02            |
| 969T        | Agricultural                                           | NE 22-22-1 W5M                                                       | Vacant          |                           | 2.85        | Affected Area                                                                                          | (1) shed, (1) well shed, (1) garage, (1) powerpole                                                                              | 18-G-02            |
| 969U        | Agricultural                                           | SE 28-22-1 W5M                                                       | Vacant          |                           | 40.65       | Affected Area                                                                                          | Somerset area: vacant; MacLeod and Sheriff King St area: fence, power poles, (5) sheds, (1) wind fence, (1) pump shed, (1) barn | 18-G-02            |
| 969V (908W) | Agricultural                                           | NE 30-22-1 W5M<br>SE 30-22-1 W5M                                     | Vacant          |                           | 154.26      | Affected Area                                                                                          | fence sections, (1) cement casing                                                                                               | 18-G-03<br>18-G-04 |
| 970D        | Agricultural                                           | SE 3-24-2 W5M<br>NE 3-24-2 W5M<br>NW 3-24-2 W5M                      | Vacant          |                           | 27.15       | Affected Area                                                                                          | (2) gate, (2) sheds, (1) animal corral fence                                                                                    | 18-G-10            |
| 970M        | Agricultural                                           | NE 20-22-1 W5M<br>NW 20-22-1 W5M<br>SE 29-22-1 W5M<br>SW 29-22-1 W5M | Vacant          |                           | 200.01      | Affected Area                                                                                          | (1) shed, fencing, (4) signs                                                                                                    | 18-G-02<br>18-G-03 |

May 4, 2016 Page 1 of 2

| Lease            | Type of Agreement /<br>Description | Legal                                                           | Lease Status    | Lease<br>Termination Date | Total Acres | Affected Areas (as defined in Section 200.2.3.24 (Demolition) of Schedule 18 (Technical Requirements)) | Demolition Requirements                                                                                                 | Drawing<br>Number  |
|------------------|------------------------------------|-----------------------------------------------------------------|-----------------|---------------------------|-------------|--------------------------------------------------------------------------------------------------------|-------------------------------------------------------------------------------------------------------------------------|--------------------|
| 970Q             | Telecom Lease - cell tower         | NW 19-22-1 W5M                                                  | To Remain       | n/a                       | 0.33        | Not an Affected Area                                                                                   | n/a                                                                                                                     | 18-G-03            |
| 970J (ref. 920K) | Agricultural                       | NW 4-24-2 W5M<br>SW 4-24-2 W5M<br>SW 9-24-2 W5M<br>W 9-24-2 W5M | To Remain       | n/a                       | 82.33       | Not an Affected Area                                                                                   | n/a                                                                                                                     | 18-G-10            |
| 970V (ref. 923X) | License                            | NW 4-24-2 W5M<br>SW 9-24-2 W5M<br>SW 9-24-2 W5M                 | To Remain       | n/a                       | 0.73        | Not an Affected Area                                                                                   | n/a                                                                                                                     | 18-G-10            |
| 970C             | Agricultural                       | NE 4-24-2 W5M<br>SE 9-24-2 W5M                                  | To Remain       | n/a                       | 5.19        | Not an Affected Area                                                                                   | n/a                                                                                                                     | 18-G-10            |
| 970X (ref. 941P) | Agricultural                       | NE 4-24-2 W5M                                                   | Vacant          |                           | 14.78       | Affected Area                                                                                          | (1) pair of metal swing gates, (1) row of barbed wire fence and (1) row of barbed wire fence                            | 18-G-10            |
| 970N             | License<br>Underground Line        | NE 4-24-2 W5M<br>NW 4-24-2 W5M<br>NE 4-24-2 W5M                 | To be Cancelled | 31-Jan-2017               | 1.02        | Not an Affected Area                                                                                   | n/a                                                                                                                     | 18-G-10            |
| 969A             | Telecom Lease - cell tower         | NW 4-24-2 W5M                                                   | To Remain       | n/a                       | 0.16        | Not an Affected Area                                                                                   | n/a                                                                                                                     | 18-G-10<br>18-G-11 |
| 969C             | Telecom Lease - cell tower         | NW 4-24-2 W5M                                                   | To Remain       | n/a                       | 0.00        | Not an Affected Area                                                                                   | n/a                                                                                                                     | 18-G-10<br>18-G-11 |
| 969K             | Access License                     | NW 4-24-2 W5M<br>SW 9-24-2 W5M                                  | To Remain       | n/a                       | 0.27        | Not an Affected Area                                                                                   | n/a                                                                                                                     | 18-G-10<br>18-G-11 |
| 969Q             | Agricultural                       | SW 9-24-2 W5M<br>NW 4-24-2 W5M                                  | To be Cancelled | 31-May-2016               | 45.04       | Affected Area                                                                                          | (1) animal corral, (1) post supporting electrical wire, (1) gate, (2) fences at property line, (1) concrete debris pile | 18-G-10<br>18-G-11 |
| 408F             | Residential                        | NE 05-24-05 W5                                                  | To be Cancelled | 30-Jun-2016               | 3.80        | Affected Area                                                                                          | (2) storage sheds, (1) feed shelter, (1) house, (1) workshop, (1) children's play house, (1) chain link fence           | 18-G-11            |
| 971H             | Agricultural                       | NW 31-22-1 W5                                                   | To be Cancelled | 30-Jun-2016               | 8.51        | Affected Area                                                                                          | (1) barn, corral fencing, (4) sheds, (1) animal shelter/barn, spectator stands                                          | 18-G-05            |
| 971J             | Residential                        | NW 31-22-1 W5                                                   | To be Cancelled | 30-Jun-2016               | 2.42        | Affected Area                                                                                          | House with attached garage                                                                                              | 18-G-05            |