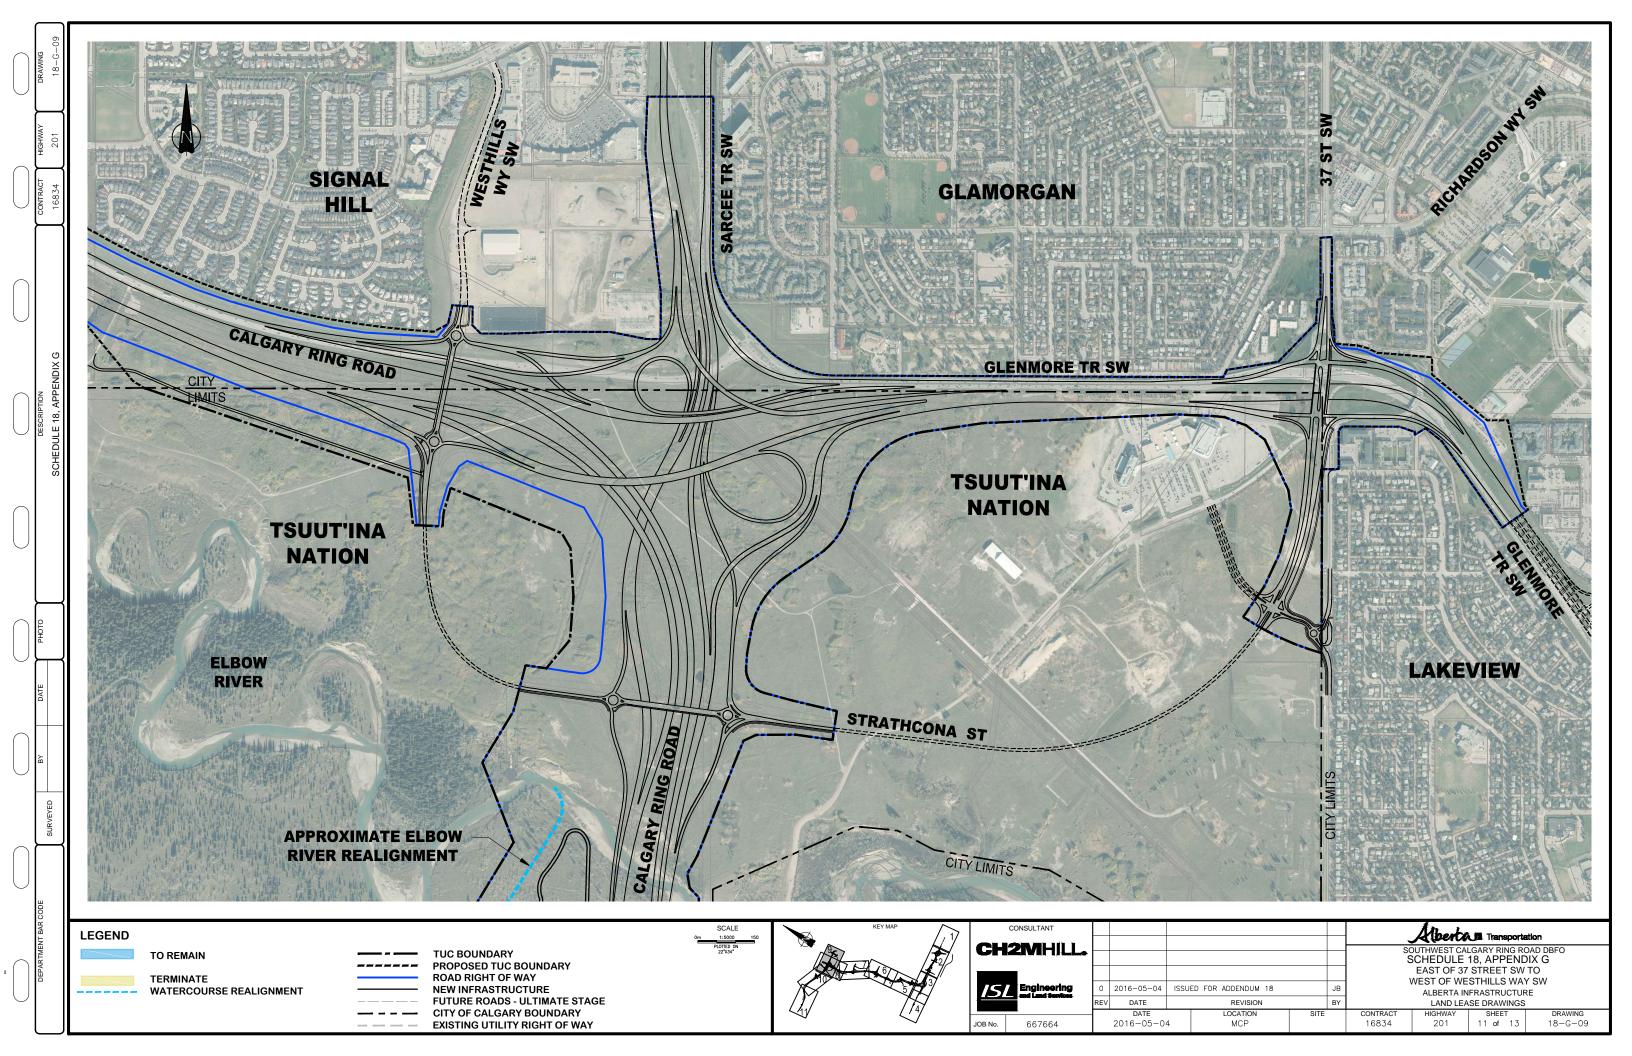

## • Drawings

| 18-G-C  | 1 OF 13  | COVER SHEET                                                |
|---------|----------|------------------------------------------------------------|
| 18-G-I  | 2 OF 13  | DRAWING INDEX                                              |
| 18-G-01 | 3 OF 13  | PROJECT LIMIT TO EAST OF MACLEOD TRAIL SE                  |
| 18-G-02 | 4 OF 13  | EAST OF MACLEOD TRAIL SE TO WEST OF JAMES MCKEVITT ROAD SW |
| 18-G-03 | 5 OF 13  | WEST OF JAMES MCKEVITT ROAD SW TO 96 STREET W              |
| 18-G-04 | 6 OF 13  | 96 STREET W TO EAST OF 128 STREET W                        |
| 18-G-05 | 7 OF 13  | SOUTH OF 162 AVENUE SW TO SOUTH OF 130 AVENUE SW           |
| 18-G-06 | 8 OF 13  | SOUTH OF 130 AVENUE SW TO SOUTH OF 90 AVENUE SW            |
| 18-G-07 | 9 OF 13  | SOUTH OF 90 AVENUE SW TO SOUTH OF STRATHCONA STREET        |
| 18-G-08 | 10 OF 13 | SOUTH OF STRATHCONA STREET TO NORTH OF GLENMORE TRAIL SW   |
| 18-G-09 | 11 OF 13 | EAST OF 37 STREET SW TO WEST OF WESTHILLS WAY SW           |
| 18-G-10 | 12 OF 13 | WEST OF WESTHILLS WAY SW TO 101 STREET SW                  |
| 18-G-11 | 13 OF 13 | 101 STREET SW TO WEST OF LOTT CREEK BLVD                   |