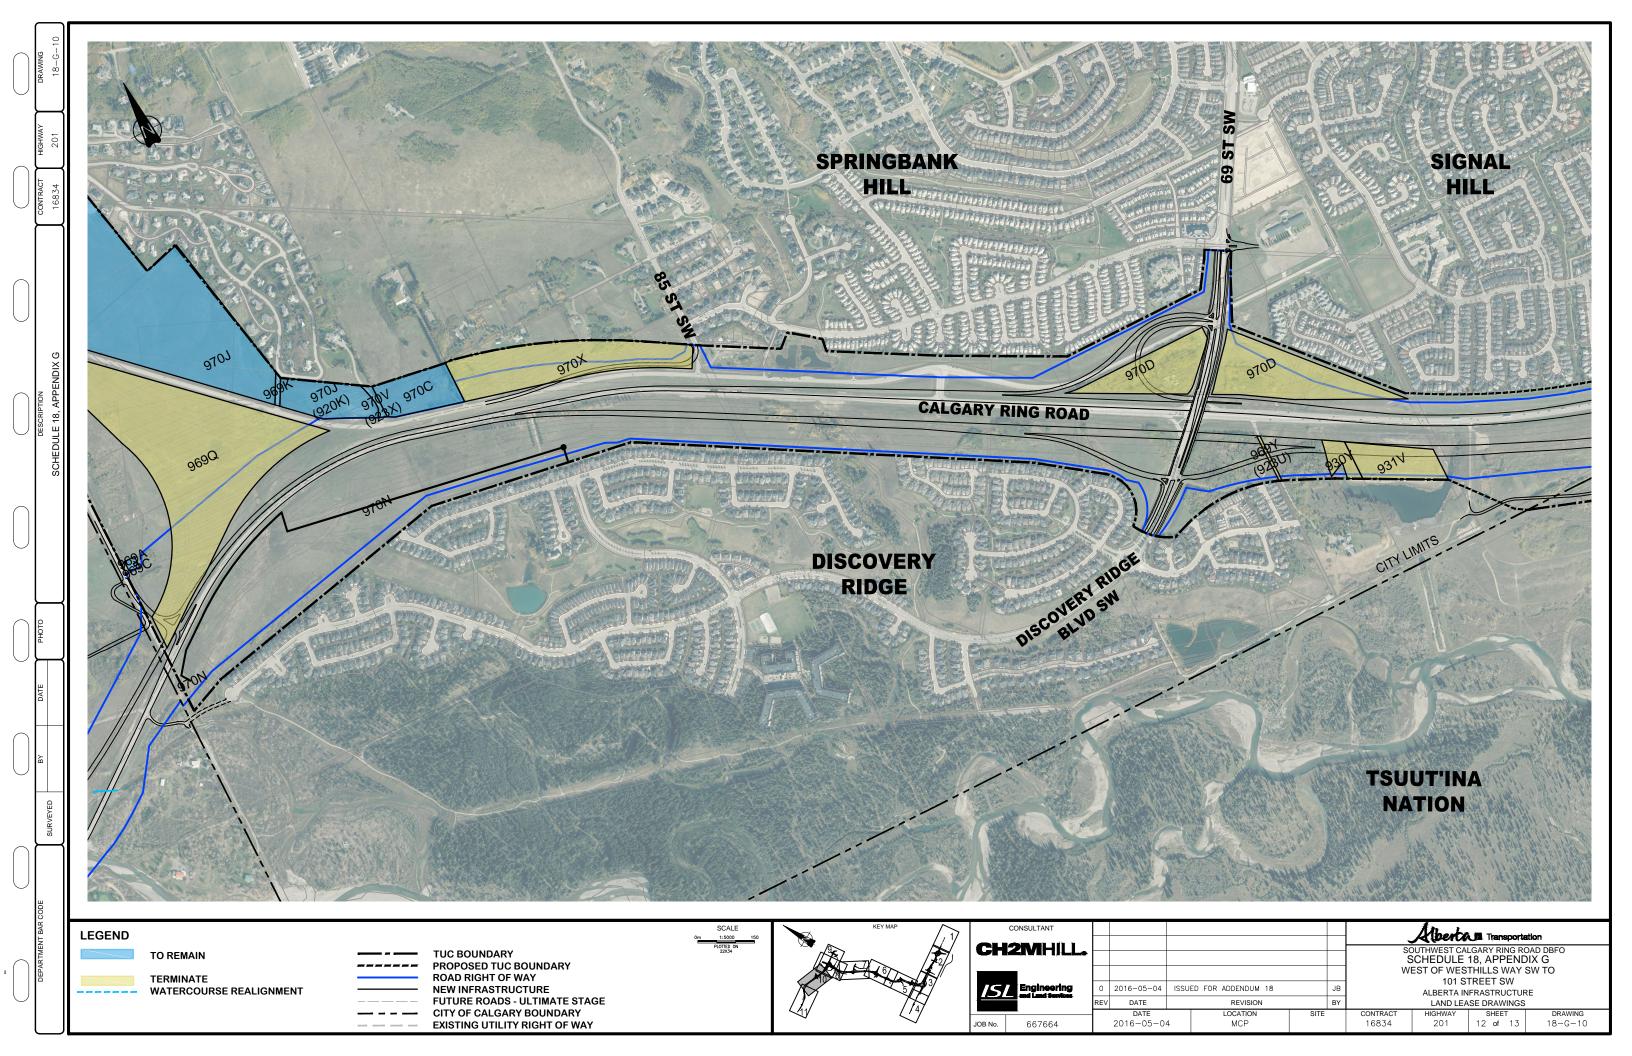

## • Drawings

| 18-G-C  | 1 OF 13  | COVER SHEET                                                |
|---------|----------|------------------------------------------------------------|
| 18-G-I  | 2 OF 13  | DRAWING INDEX                                              |
| 18-G-01 | 3 OF 13  | PROJECT LIMIT TO EAST OF MACLEOD TRAIL SE                  |
| 18-G-02 | 4 OF 13  | EAST OF MACLEOD TRAIL SE TO WEST OF JAMES MCKEVITT ROAD SW |
| 18-G-03 | 5 OF 13  | WEST OF JAMES MCKEVITT ROAD SW TO 96 STREET W              |
| 18-G-04 | 6 OF 13  | 96 STREET W TO EAST OF 128 STREET W                        |
| 18-G-05 | 7 OF 13  | SOUTH OF 162 AVENUE SW TO SOUTH OF 130 AVENUE SW           |
| 18-G-06 | 8 OF 13  | SOUTH OF 130 AVENUE SW TO SOUTH OF 90 AVENUE SW            |
| 18-G-07 | 9 OF 13  | SOUTH OF 90 AVENUE SW TO SOUTH OF STRATHCONA STREET        |
| 18-G-08 | 10 OF 13 | SOUTH OF STRATHCONA STREET TO NORTH OF GLENMORE TRAIL SW   |
| 18-G-09 | 11 OF 13 | EAST OF 37 STREET SW TO WEST OF WESTHILLS WAY SW           |
| 18-G-10 | 12 OF 13 | WEST OF WESTHILLS WAY SW TO 101 STREET SW                  |
| 18-G-11 | 13 OF 13 | 101 STREET SW TO WEST OF LOTT CREEK BLVD                   |

| Lease       | Type of Agreement /<br>Description                     | Legal                                                                | Lease Status    | Lease<br>Termination Date | Total Acres | Affected Areas (as defined in Section 200.2.3.24 (Demolition) of Schedule 18 (Technical Requirements)) | Demolition Requirements                                                                                                         | Drawing<br>Number  |
|-------------|--------------------------------------------------------|----------------------------------------------------------------------|-----------------|---------------------------|-------------|--------------------------------------------------------------------------------------------------------|---------------------------------------------------------------------------------------------------------------------------------|--------------------|
| 969Y (923U) | License (Access)                                       | SE 3-24-2 W5M                                                        | Vacant          |                           | 0.25        | Affected Area                                                                                          | Chain link fence and wood split rail fence                                                                                      | 18-G-10            |
| 929G        | Surface Lease -<br>metering station                    | NE 19-22-1 W5M                                                       | To Remain       | n/a                       | 1.00        | Not an Affected Area                                                                                   | n/a                                                                                                                             | 18-G-03            |
| 930Y        | License (Access)                                       | SE 3-24-2 W5M                                                        | To be Cancelled | 31-Aug-2016               | 1.00        | Affected Area                                                                                          | Fence                                                                                                                           | 18-G-10            |
| 931V        | Easement                                               | SE 3-24-2 W5M                                                        | To be Cancelled | 31-Aug-2016               | 4.90        | Not an Affected Area                                                                                   | n/a                                                                                                                             | 18-G-10            |
| 940F        | License (Access) -<br>regulator site & access<br>road  | NW 21-22-1 W5M                                                       | To Remain       | n/a                       | 2.61        | Not an Affected Area                                                                                   | Access road within terminated portion of lease                                                                                  | 18-G-02            |
| 942D        | License (Overhead<br>power line &<br>underground duct) | SE 3-24-2 W5M                                                        | To Remain       | n/a                       | 0.13        |                                                                                                        | n/a                                                                                                                             |                    |
| 942H        | Lease (Surface) -<br>regulator station                 | NE 23-22-1 W5M<br>NW 23-22-1 W5M<br>SE 26-22-1 W5M<br>NW 23-22-1 W5M | To Remain       | n/a                       | 3.31        | Not an Affected Area                                                                                   | n/a                                                                                                                             | 18-G-01<br>18-G-02 |
| 943G        | License - Overhead power lines                         | SW 30-22-1 W5M                                                       | To Remain       | n/a                       | 11.32       | Not an Affected Area                                                                                   | n/a                                                                                                                             | 18-G-03            |
| 945R        | License (Underground)                                  | NE 21-22-1 W5M<br>SE 28-22-1 W5M<br>NE 21-22-1 W5M                   | To Remain       | n/a                       | 2.57        | Not an Affected Area                                                                                   | n/a                                                                                                                             |                    |
| 969N        | Residential                                            | NW 22-22-1 W5M                                                       | Vacant          |                           | 3.00        | Affected Area                                                                                          | Miscellaneous refuse                                                                                                            | 18-G-02            |
| 969T        | Agricultural                                           | NE 22-22-1 W5M                                                       | Vacant          |                           | 2.85        | Affected Area                                                                                          | (1) shed, (1) well shed, (1) garage, (1) powerpole                                                                              | 18-G-02            |
| 969U        | Agricultural                                           | SE 28-22-1 W5M                                                       | Vacant          |                           | 40.65       | Affected Area                                                                                          | Somerset area: vacant; MacLeod and Sheriff King St area: fence, power poles, (5) sheds, (1) wind fence, (1) pump shed, (1) barn | 18-G-02            |
| 969V (908W) | Agricultural                                           | NE 30-22-1 W5M<br>SE 30-22-1 W5M                                     | Vacant          |                           | 154.26      | Affected Area                                                                                          | fence sections, (1) cement casing                                                                                               | 18-G-03<br>18-G-04 |
| 970D        | Agricultural                                           | SE 3-24-2 W5M<br>NE 3-24-2 W5M<br>NW 3-24-2 W5M                      | Vacant          |                           | 27.15       | Affected Area                                                                                          | (2) gate, (2) sheds, (1) animal corral fence                                                                                    | 18-G-10            |
| 970M        | Agricultural                                           | NE 20-22-1 W5M<br>NW 20-22-1 W5M<br>SE 29-22-1 W5M<br>SW 29-22-1 W5M | Vacant          |                           | 200.01      | Affected Area                                                                                          | (1) shed, fencing, (4) signs                                                                                                    | 18-G-02<br>18-G-03 |

May 4, 2016 Page 1 of 2

| Lease            | Type of Agreement /<br>Description | Legal                                                           | Lease Status    | Lease<br>Termination Date | Total Acres | Affected Areas (as defined in Section 200.2.3.24 (Demolition) of Schedule 18 (Technical Requirements)) | Demolition Requirements                                                                                                 | Drawing<br>Number  |
|------------------|------------------------------------|-----------------------------------------------------------------|-----------------|---------------------------|-------------|--------------------------------------------------------------------------------------------------------|-------------------------------------------------------------------------------------------------------------------------|--------------------|
| 970Q             | Telecom Lease - cell tower         | NW 19-22-1 W5M                                                  | To Remain       | n/a                       | 0.33        | Not an Affected Area                                                                                   | n/a                                                                                                                     | 18-G-03            |
| 970J (ref. 920K) | Agricultural                       | NW 4-24-2 W5M<br>SW 4-24-2 W5M<br>SW 9-24-2 W5M<br>W 9-24-2 W5M | To Remain       | n/a                       | 82.33       | Not an Affected Area                                                                                   | n/a                                                                                                                     | 18-G-10            |
| 970V (ref. 923X) | License                            | NW 4-24-2 W5M<br>SW 9-24-2 W5M<br>SW 9-24-2 W5M                 | To Remain       | n/a                       | 0.73        | Not an Affected Area                                                                                   | n/a                                                                                                                     | 18-G-10            |
| 970C             | Agricultural                       | NE 4-24-2 W5M<br>SE 9-24-2 W5M                                  | To Remain       | n/a                       | 5.19        | Not an Affected Area                                                                                   | n/a                                                                                                                     | 18-G-10            |
| 970X (ref. 941P) | Agricultural                       | NE 4-24-2 W5M                                                   | Vacant          |                           | 14.78       | Affected Area                                                                                          | (1) pair of metal swing gates, (1) row of barbed wire fence and (1) row of barbed wire fence                            | 18-G-10            |
| 970N             | License<br>Underground Line        | NE 4-24-2 W5M<br>NW 4-24-2 W5M<br>NE 4-24-2 W5M                 | To be Cancelled | 31-Jan-2017               | 1.02        | Not an Affected Area                                                                                   | n/a                                                                                                                     | 18-G-10            |
| 969A             | Telecom Lease - cell tower         | NW 4-24-2 W5M                                                   | To Remain       | n/a                       | 0.16        | Not an Affected Area                                                                                   | n/a                                                                                                                     | 18-G-10<br>18-G-11 |
| 969C             | Telecom Lease - cell tower         | NW 4-24-2 W5M                                                   | To Remain       | n/a                       | 0.00        | Not an Affected Area                                                                                   | n/a                                                                                                                     | 18-G-10<br>18-G-11 |
| 969K             | Access License                     | NW 4-24-2 W5M<br>SW 9-24-2 W5M                                  | To Remain       | n/a                       | 0.27        | Not an Affected Area                                                                                   | n/a                                                                                                                     | 18-G-10<br>18-G-11 |
| 969Q             | Agricultural                       | SW 9-24-2 W5M<br>NW 4-24-2 W5M                                  | To be Cancelled | 31-May-2016               | 45.04       | Affected Area                                                                                          | (1) animal corral, (1) post supporting electrical wire, (1) gate, (2) fences at property line, (1) concrete debris pile | 18-G-10<br>18-G-11 |
| 408F             | Residential                        | NE 05-24-05 W5                                                  | To be Cancelled | 30-Jun-2016               | 3.80        | Affected Area                                                                                          | (2) storage sheds, (1) feed shelter, (1) house, (1) workshop, (1) children's play house, (1) chain link fence           | 18-G-11            |
| 971H             | Agricultural                       | NW 31-22-1 W5                                                   | To be Cancelled | 30-Jun-2016               | 8.51        | Affected Area                                                                                          | (1) barn, corral fencing, (4) sheds, (1) animal shelter/barn, spectator stands                                          | 18-G-05            |
| 971J             | Residential                        | NW 31-22-1 W5                                                   | To be Cancelled | 30-Jun-2016               | 2.42        | Affected Area                                                                                          | House with attached garage                                                                                              | 18-G-05            |