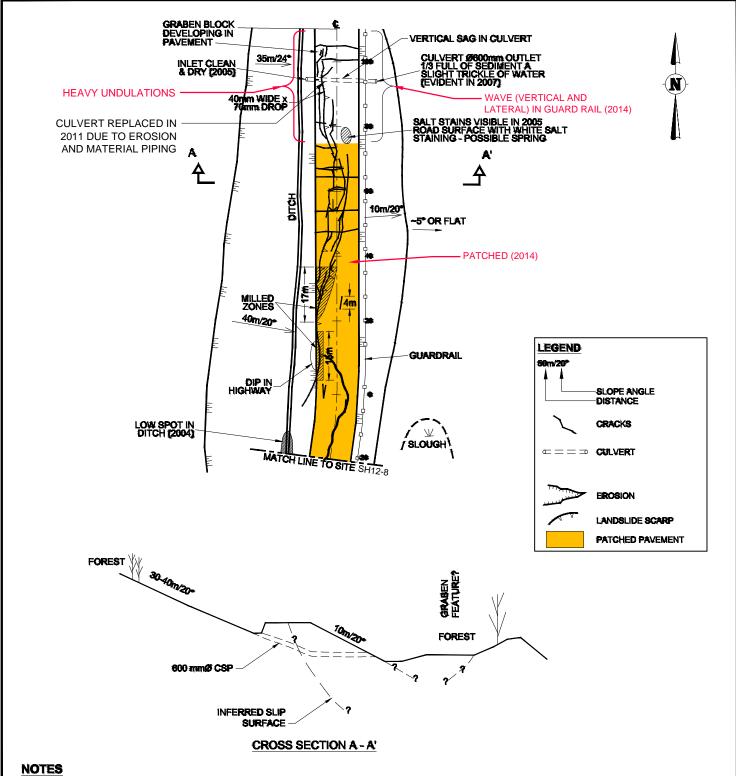

- FEATURE LOCATIONS ARE APPROXIMATE.
- PREVIOUS OBSERVATIONS ARE SHOWN IN BLACK.

JULY 3, 2014 OBSERVATIONS ARE SHOWN IN RED.

REFERENCE: BASE "SITE PLAN", SH12s907plan.pdf, SUPPLIED BY

S:\Cadd\Geo\EG10000\EG10030\EG10030 2014 Anual ALBERTA INFRASTRUCTURE AND TRANSPORTATION. CLIENT: DWN BY: PROJECT: VΗ GEO HAZARD ASSESSMENT DECEMBER, 2014 (berta) CHK'D BY: PROJECT No.: PEACE REGION (SWAN HILLS) Transportation JAR EG10030 DATUM: TITLE: REV. No.: SH12-9 HWY 744:02 LITTLE PROJECTION: **SMOKY RIVER VALLEY** AMEC Environment & Infrastructure FIGURE No.: SITE PLAN AND CROSS SECTION 5681-70 STREET, EDMONTON, ALBERTA, T6B 3P6 PHONE 780-436-2152, FAX 780-435-8425 FIGURE 2 NOT TO SCALE