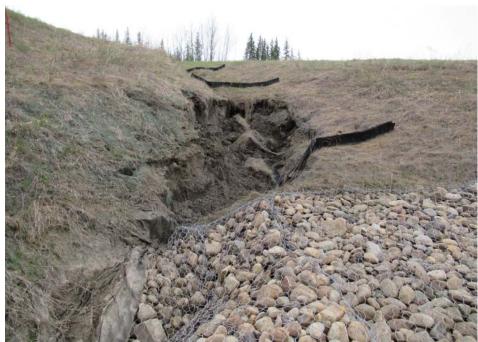

Photo 12 - Looking west at the culvert inlet area north of the highway at PH77-2. Note the debris accumulation around the trash rack from the extreme 2018 spring flow.

\\\\\13351\\\\\PH77 Photos

Photo 13 – Looking south at the culvert inlet area of the north embankment of PH77-2. Note the undermining of the end of the gabions and associated ditch channel slumping.

Photo 14 - Looking north along the eroded northeast TRM ditch crotch channel above the culvert inlet area north of the highway at PH77-2. Note the severe channel erosion leading into the culvert inlet in the background.