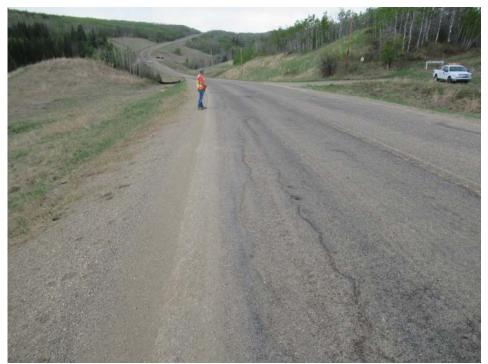

Photo 4 - Looking west along the Creek at the erosion at PH77-1.

Photo 5 – Looking east along the highway at the crack/dip in the highway above the Slide at PH77-1.

Photo 6 - Looking west along the highway and south embankment of PH77-2. Note the settlement in both the highway and the embankment.