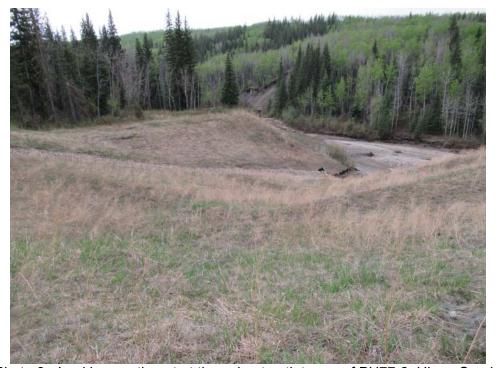

\\\\\13351\\\\\PH77 Photos

Photo 7 – Looking south along the ditch channel of PH77-2. Note the erosion, and the benched hillside to the west.

Photo 8 - Looking southeast at the culvert outlet area of PH77-2, Hines Creek.

Photo 9 – Looking southwest across the south embankment of PH77-2.

Photo 10 - Looking southeast at the culvert outlet area of PH77-2.

Photo 11 – Looking southeast at the erosion along the northeast ditch crotch leading to the culvert inlet area of the north embankment of PH77-2.