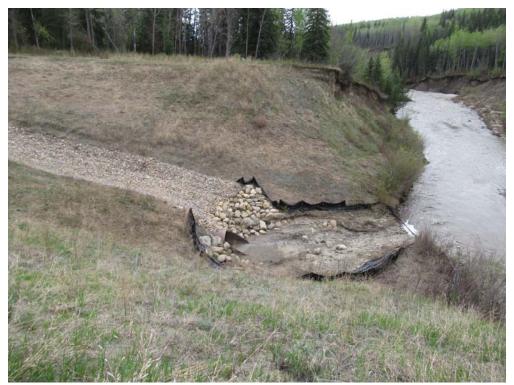

\\\\\13351\\\\\PH77 Photos

Photo 7 – Looking south along the ditch channel of PH77-2. Note the erosion, and the benched hillside to the west.

Photo 8 - Looking southeast at the culvert outlet area of PH77-2, Hines Creek.

Photo 9 – Looking southwest across the south embankment of PH77-2.

Photo 10 - Looking southeast at the culvert outlet area of PH77-2.

Photo 11 – Looking southeast at the erosion along the northeast ditch crotch leading to the culvert inlet area of the north embankment of PH77-2.