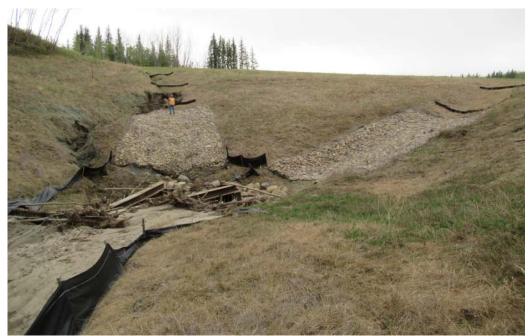

Photo 9 – Looking southwest across the south embankment of PH77-2.

Photo 10 - Looking southeast at the culvert outlet area of PH77-2.

Photo 11 – Looking southeast at the erosion along the northeast ditch crotch leading to the culvert inlet area of the north embankment of PH77-2.

Photo 12 - Looking west at the culvert inlet area north of the highway at PH77-2. Note the debris accumulation around the trash rack from the extreme 2018 spring flow.

\\\\\13351\\\\\PH77 Photos

Photo 13 – Looking south at the culvert inlet area of the north embankment of PH77-2. Note the undermining of the end of the gabions and associated ditch channel slumping.