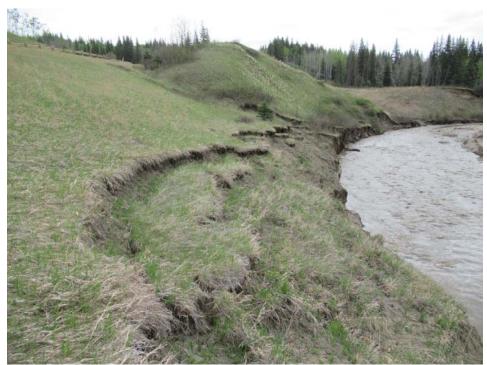

Photo 1 – Looking east at Slide PH77-1 at the active erosion along the north side of the Creek.

Photo 2 – Looking west at the slumping above the creek at PH77-1 in the south highway embankment.

Photo 3 – Looking northwest at the slide lobe adjacent to the highway at PH77-1.