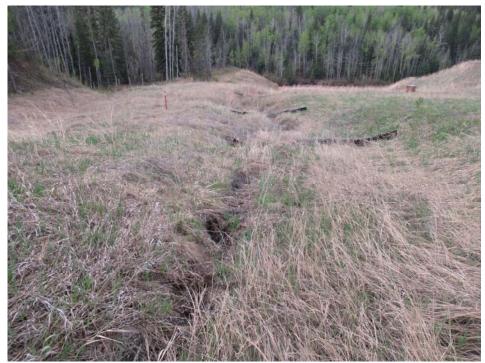

\\\\\13351\\\\\PH77 Photos

Photo 7 – Looking south along the ditch channel of PH77-2. Note the erosion, and the benched hillside to the west.

Photo 8 - Looking southeast at the culvert outlet area of PH77-2, Hines Creek.