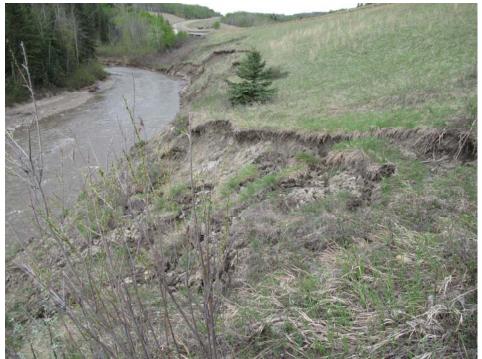

Photo 4 - Looking west along the Creek at the erosion at PH77-1.

Photo 5 – Looking east along the highway at the crack/dip in the highway above the Slide at PH77-1.

Photo 6 - Looking west along the highway and south embankment of PH77-2. Note the settlement in both the highway and the embankment.