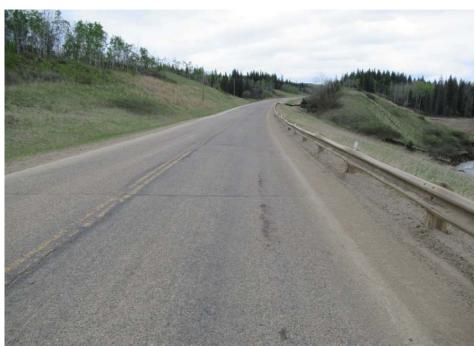

Photo 1 – Looking east at Slide PH77-1 at the active erosion along the north side of the Creek.

Photo 2 – Looking west at the slumping above the creek at PH77-1 in the south highway embankment.

Photo 3 – Looking northwest at the slide lobe adjacent to the highway at PH77-1.

Photo 4 - Looking west along the Creek at the erosion at PH77-1.

Photo 5 – Looking east along the highway at the crack/dip in the highway above the Slide at PH77-1.

Photo 6 - Looking west along the highway and south embankment of PH77-2. Note the settlement in both the highway and the embankment.