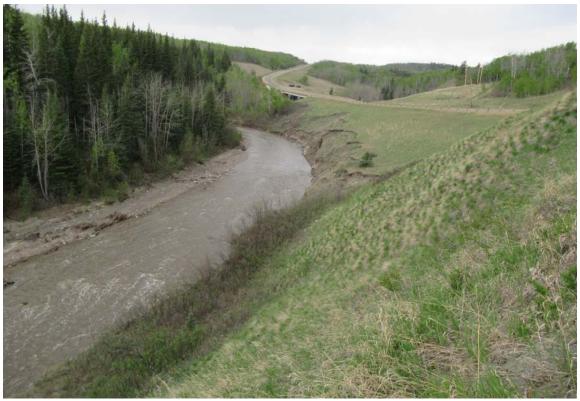

Photo 4 - Looking west along the Creek at the erosion at PH77-1.

Photo 5 – Looking east along the highway at the crack/dip in the highway above the Slide at PH77-1.

Photo 6 - Looking west along the highway and south embankment of PH77-2. Note the settlement in both the highway and the embankment.