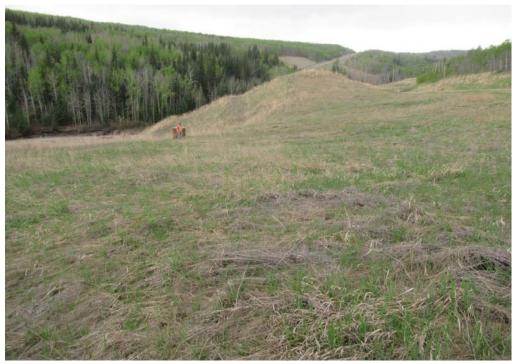

Photo 1 – Looking east at Slide PH77-1 at the active erosion along the north side of the Creek.

Photo 2 – Looking west at the slumping above the creek at PH77-1 in the south highway embankment.

Photo 3 – Looking northwest at the slide lobe adjacent to the highway at PH77-1.

Photo 4 - Looking west along the Creek at the erosion at PH77-1.

Photo 5 – Looking east along the highway at the crack/dip in the highway above the Slide at PH77-1.

Photo 6 - Looking west along the highway and south embankment of PH77-2. Note the settlement in both the highway and the embankment.