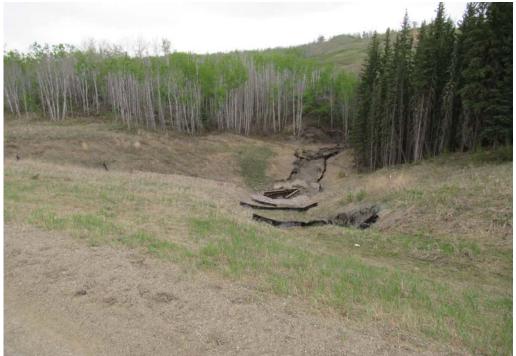

\\\\\13351\\\\\PH77 Photos

Photo 7 – Looking south along the ditch channel of PH77-2. Note the erosion, and the benched hillside to the west.

Photo 8 - Looking southeast at the culvert outlet area of PH77-2, Hines Creek.

Photo 9 – Looking southwest across the south embankment of PH77-2.

Photo 10 - Looking southeast at the culvert outlet area of PH77-2.

Photo 11 – Looking southeast at the erosion along the northeast ditch crotch leading to the culvert inlet area of the north embankment of PH77-2.