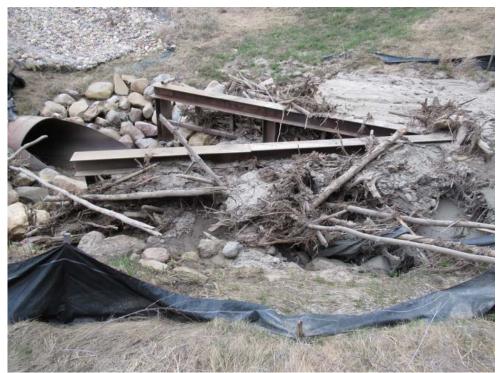

Photo 12 - Looking west at the culvert inlet area north of the highway at PH77-2. Note the debris accumulation around the trash rack from the extreme 2018 spring flow.

\\\\\13351\\\\\PH77 Photos

Photo 13 – Looking south at the culvert inlet area of the north embankment of PH77-2. Note the undermining of the end of the gabions and associated ditch channel slumping.