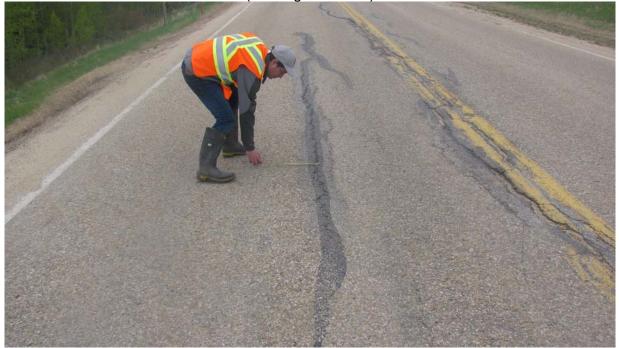

Photo #4 Open diagonal crack at the southern limit of Mid-Hill slope section (Looking northwest)

Photo #5 Open longitudinal crack within the Mid-Hill slope section (Looking northwest)

Photo #6 Open longitudinal crack within the Mid-Hill slope section (Looking Northwest)