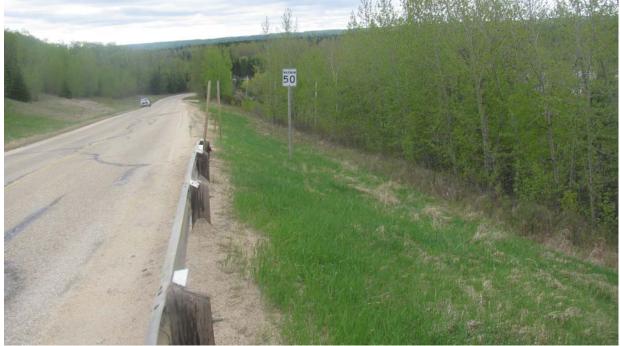

Photo #7 Open arc-shaped crack at the northern limit of Mid-Hill slope section (Looking northwest)

Photo #8 Looking northwest at a longitudinal crack - Mid-Hill slope section

Photo #9 Looking southeast at the dip developed within the Mid-Hill slope section; the southern limit of the Mid-Hill slope section is near the 50 km/h sign