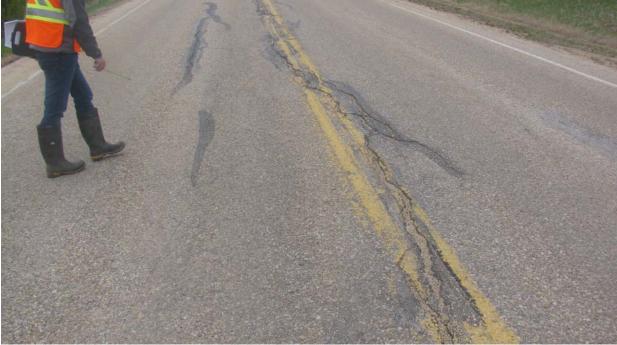

**Photo #1** Looking at the area located upslope of drainage collection manhole #1. Note the presence of seepage from the hill side

Photo #2 Standing clear water inside MH#1

**Photo #3** Looking north at multiple open longitudinal cracks in the highway surface between the southern limit of the Mid-Hill slope section and MH#1 location.