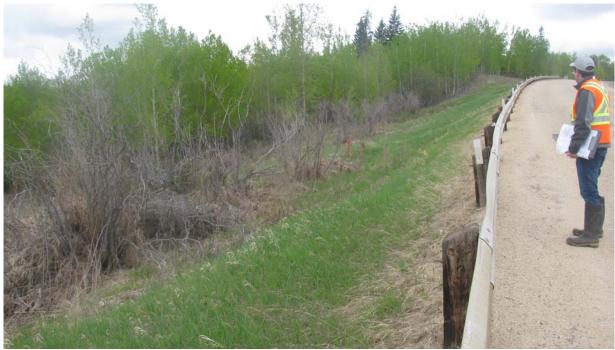

**Photo #1** Looking at the area located upslope of drainage collection manhole #1. Note the presence of seepage from the hill side

Photo #2 Standing clear water inside MH#1

**Photo #3** Looking north at multiple open longitudinal cracks in the highway surface between the southern limit of the Mid-Hill slope section and MH#1 location.