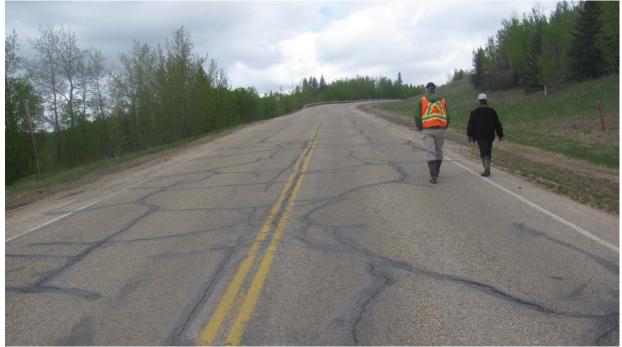

**Photo #1** Looking at the area located upslope of drainage collection manhole #1. Note the presence of seepage from the hill side

Photo #2 Standing clear water inside MH#1

**Photo #3** Looking north at multiple open longitudinal cracks in the highway surface between the southern limit of the Mid-Hill slope section and MH#1 location.