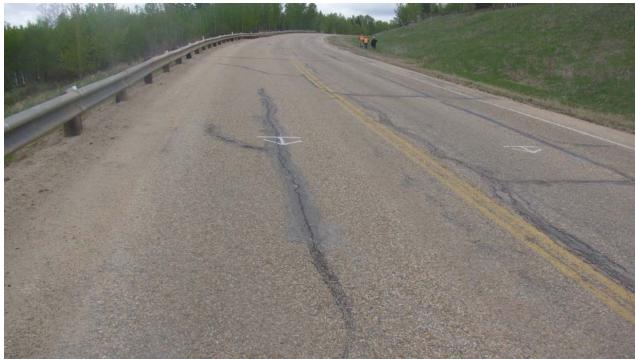

Photo #9a Looking northwest at an old graben feature of a dormant landslide location downslope of the highway to the north of the Mid-Hill slope section

Photo #10 Looking northwest at multiple open cracks to the north of the Mid-Hill slope section; A sag in the guardrail and a dip in the highway SBL were noted above the dormant landslide located to the north of the Mid-Hill slope section