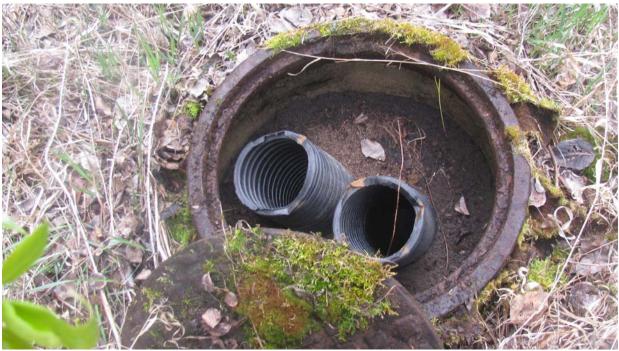

Photo # 11 Subdrain Manhole MH5. Two 150 mm diameter HDPE pipes

Photo #12 Subdrain Outlets. Note heavy flow from the HDPE pipes

Photo #13 Looking at the slight drop/settlement development near the edge of the road.