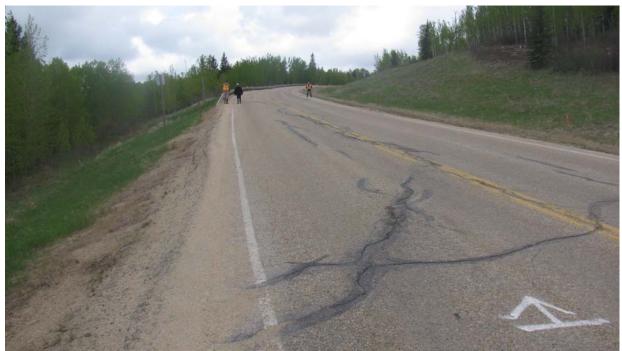

**Photo #1** Looking at the area located upslope of drainage collection manhole #1. Note the presence of seepage from the hill side

Photo #2 Standing clear water inside MH#1

**Photo #3** Looking north at multiple open longitudinal cracks in the highway surface between the southern limit of the Mid-Hill slope section and MH#1 location.