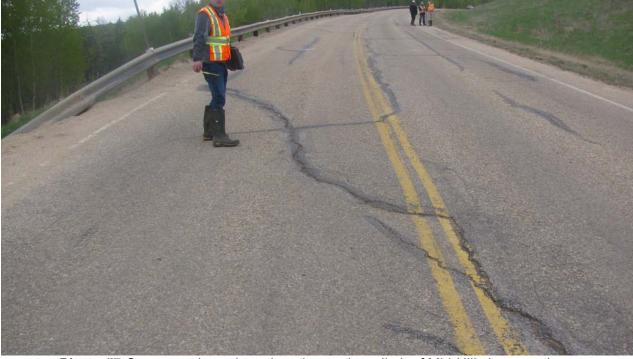

Photo #7 Open arc-shaped crack at the northern limit of Mid-Hill slope section (Looking northwest)

Photo #8 Looking northwest at a longitudinal crack - Mid-Hill slope section

Photo #9 Looking southeast at the dip developed within the Mid-Hill slope section; the southern limit of the Mid-Hill slope section is near the 50 km/h sign