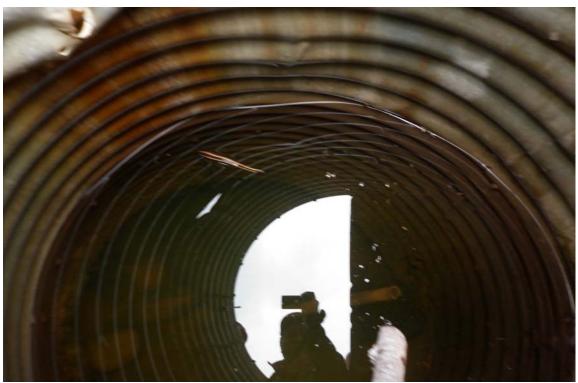

**Photo #1** Looking at the area located upslope of drainage collection manhole #1. Note the presence of seepage from the hill side

Photo #2 Standing clear water inside MH#1

**Photo #3** Looking north at multiple open longitudinal cracks in the highway surface between the southern limit of the Mid-Hill slope section and MH#1 location.