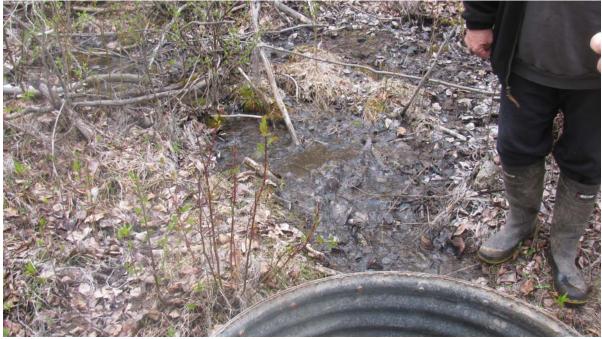

**Photo #1** Looking at the area located upslope of drainage collection manhole #1. Note the presence of seepage from the hill side

Photo #2 Standing clear water inside MH#1

**Photo #3** Looking north at multiple open longitudinal cracks in the highway surface between the southern limit of the Mid-Hill slope section and MH#1 location.