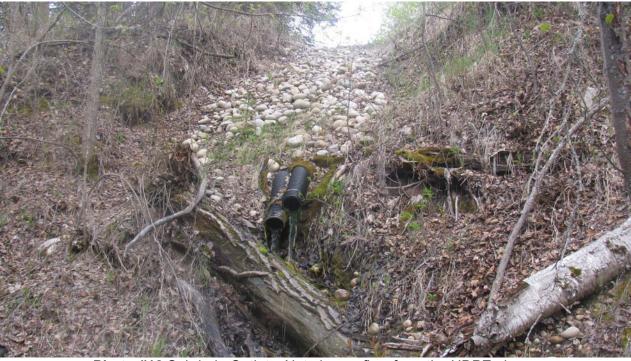

Photo # 11 Subdrain Manhole MH5. Two 150 mm diameter HDPE pipes

Photo #12 Subdrain Outlets. Note heavy flow from the HDPE pipes

Photo #13 Looking at the slight drop/settlement development near the edge of the road.