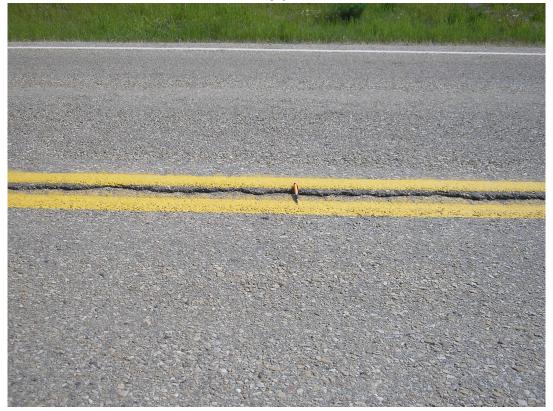

**Photo #4** Dip on the highway SBL bounded by a centerline crack along the Mid-Hill slope section, looking east

**Photo #5** Open arc-shaped crack at the northern limit of Mid-Hill slope section, note dip on highway SBL (looking south)