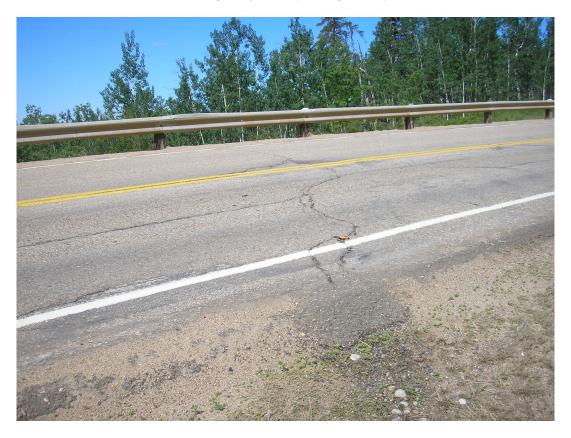

**Photo #4** Dip on the highway SBL bounded by a centerline crack along the Mid-Hill slope section, looking east

**Photo #5** Open arc-shaped crack at the northern limit of Mid-Hill slope section, note dip on highway SBL (looking south)