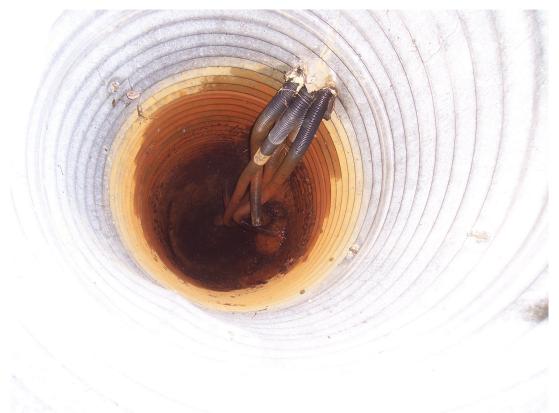

Photo #6 Diagonal open crack on the northern limit of highway uphill section, looking west

Photo #7 Looking inside the downhill drainage collection manhole (MH#2)