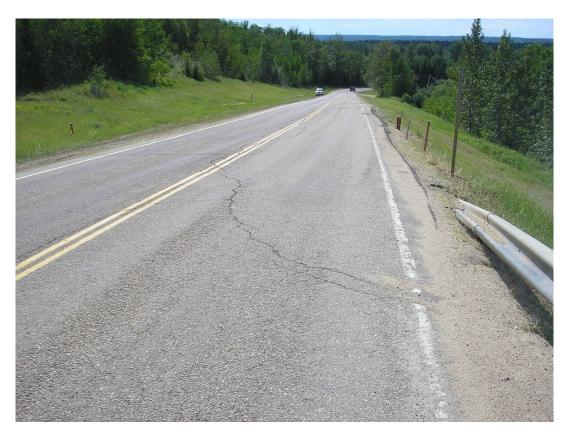

**Photo #4** Dip on the highway SBL bounded by a centerline crack along the Mid-Hill slope section, looking east

**Photo #5** Open arc-shaped crack at the northern limit of Mid-Hill slope section, note dip on highway SBL (looking south)