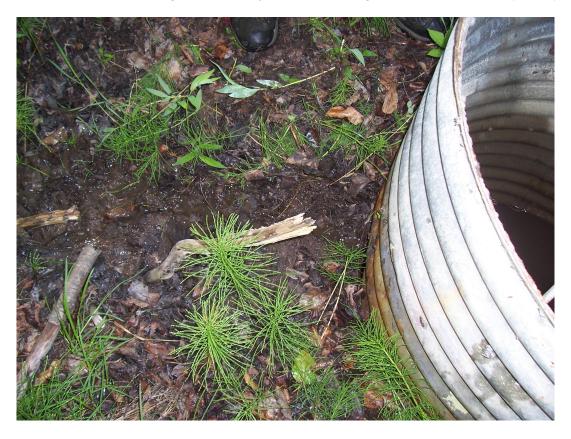

Photo #1 Water standing inside the Uphill CSP drainage collection manhole (MH#1)

Photo #2 Water ponding around MH#1

**Photo #3** Open arc-shaped crack at the southern limit of Mid-Hill slope section, looking north