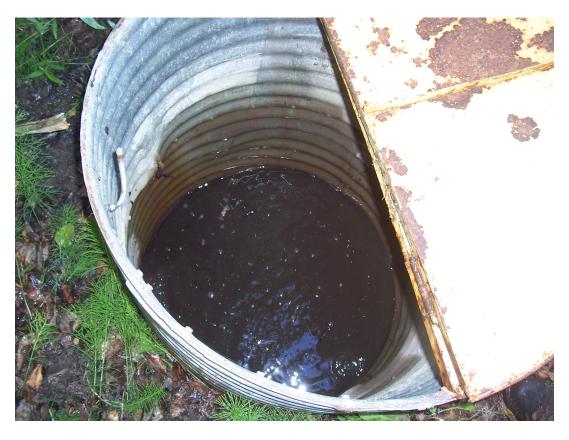

Photo #1 Water standing inside the Uphill CSP drainage collection manhole (MH#1)

Photo #2 Water ponding around MH#1

**Photo #3** Open arc-shaped crack at the southern limit of Mid-Hill slope section, looking north