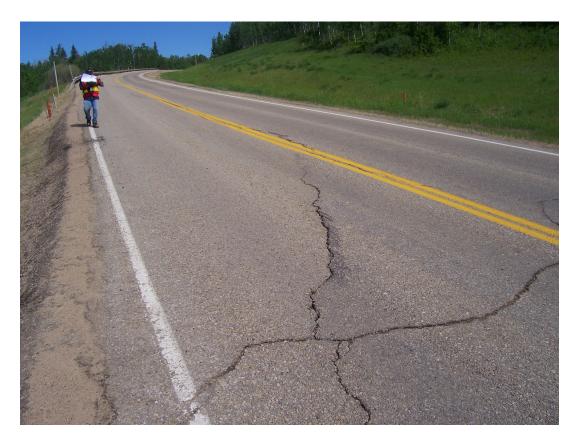

Photo #1 Water standing inside the Uphill CSP drainage collection manhole (MH#1)

Photo #2 Water ponding around MH#1

**Photo #3** Open arc-shaped crack at the southern limit of Mid-Hill slope section, looking north

**Photo #4** Dip on the highway SBL bounded by a centerline crack along the Mid-Hill slope section, looking east

**Photo #5** Open arc-shaped crack at the northern limit of Mid-Hill slope section, note dip on highway SBL (looking south)