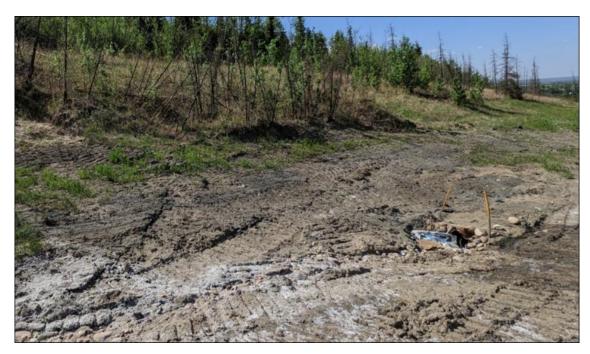

# THURBER ENGINEERING LTD.

| Site Number                                                        | Location |                                                                                                                                                                                                                                                                      |                                                                                                                                                               | Name                                                                                                                              |                                                                                                                                                           |                                                                           | Hwy                                                                             | km                                                                                   |  |
|--------------------------------------------------------------------|----------|----------------------------------------------------------------------------------------------------------------------------------------------------------------------------------------------------------------------------------------------------------------------|---------------------------------------------------------------------------------------------------------------------------------------------------------------|-----------------------------------------------------------------------------------------------------------------------------------|-----------------------------------------------------------------------------------------------------------------------------------------------------------|---------------------------------------------------------------------------|---------------------------------------------------------------------------------|--------------------------------------------------------------------------------------|--|
| NC089 On the backs<br>63 to the sout<br>Street Interch<br>McMurray |          | soutł<br>ercha                                                                                                                                                                                                                                                       | n of King                                                                                                                                                     | Beacon Hill Backslope Slide                                                                                                       |                                                                                                                                                           | ilide                                                                     | 63:11                                                                           | 8.7                                                                                  |  |
| Legal Description                                                  |          |                                                                                                                                                                                                                                                                      | UTM Co-ordinates (NAD 83)                                                                                                                                     |                                                                                                                                   | 83)                                                                                                                                                       |                                                                           |                                                                                 |                                                                                      |  |
| SW-10-89-09-W4M                                                    |          |                                                                                                                                                                                                                                                                      |                                                                                                                                                               | 12 N 6284132.65 E                                                                                                                 |                                                                                                                                                           |                                                                           | E 478                                                                           | 3495.60                                                                              |  |
|                                                                    |          |                                                                                                                                                                                                                                                                      | Date                                                                                                                                                          | PF                                                                                                                                | CF                                                                                                                                                        |                                                                           | Tota                                                                            |                                                                                      |  |
| Previous Inspect                                                   | tion:    | Ju                                                                                                                                                                                                                                                                   | une 24, 2021                                                                                                                                                  | 11                                                                                                                                | 3                                                                                                                                                         |                                                                           | 33                                                                              |                                                                                      |  |
| Current Inspection:                                                |          |                                                                                                                                                                                                                                                                      | lay 17, 2023                                                                                                                                                  | 11                                                                                                                                | 3                                                                                                                                                         | 33                                                                        |                                                                                 |                                                                                      |  |
| Road WAADT:                                                        |          |                                                                                                                                                                                                                                                                      |                                                                                                                                                               | 2022                                                                                                                              |                                                                                                                                                           |                                                                           |                                                                                 |                                                                                      |  |
| Jo                                                                 |          |                                                                                                                                                                                                                                                                      | osé Pineda, Tarek Abdelaziz (Thurber)<br>risten Tappenden, Arthur Kavulok (TEC)                                                                               |                                                                                                                                   |                                                                                                                                                           |                                                                           |                                                                                 |                                                                                      |  |
| Report Attachments:                                                |          | 2                                                                                                                                                                                                                                                                    | Photographs 🛛 Plans 🗌 Main                                                                                                                                    |                                                                                                                                   |                                                                                                                                                           | Maint                                                                     | ntenance Items                                                                  |                                                                                      |  |
| Primary Site Issue                                                 |          | An active landslide toeing out immediately above the highway west ditch but not currently impacting the highway (2016 lower landslide block)                                                                                                                         |                                                                                                                                                               |                                                                                                                                   |                                                                                                                                                           |                                                                           |                                                                                 |                                                                                      |  |
| Dimensions:                                                        |          |                                                                                                                                                                                                                                                                      | About 75 m wide along the highway alignment and 55 m long perpendicular to the highway alignment (southern half of a 140 m wide ancient lower landside block) |                                                                                                                                   |                                                                                                                                                           |                                                                           |                                                                                 |                                                                                      |  |
| Site History:                                                      |          |                                                                                                                                                                                                                                                                      | times. Multip<br>above the hig<br>Landslide mo<br>locations in t<br>slope regrad<br>2016 landsli<br>landslide.<br>This landslid<br>grew bigger i              | ble dormant<br>ghway alignn<br>by ements oc<br>he past. Prev<br>ing and drair<br>de is the vir<br>de was first n<br>in size betwe | ced extensive l<br>landslide block<br>nent.<br>curred within the<br>vious backslop<br>bage improvem<br>cinity of the s<br>oted after the<br>en 2016 and 2 | ks are<br>he hill a<br>e repair<br>hent. Th<br>outherr<br>2016 w<br>2017. | visible in<br>bove Hwy<br>s consiste<br>le northerr<br>flank of<br>vildfire. Th | the slopes<br>63 at other<br>d mainly of<br>half of the<br>a repaired<br>e landslide |  |
| Observations:                                                      |          |                                                                                                                                                                                                                                                                      | Description                                                                                                                                                   |                                                                                                                                   |                                                                                                                                                           |                                                                           |                                                                                 | Worse?                                                                               |  |
| Slope Movement                                                     |          | 2016 landslide block: 2 m deep and 2.0 m wide<br>exposed head scarp crack; tilting trees; distinct toe roll<br>(1.5 m high) located 9.5 m away from the edge of the<br>highway                                                                                       |                                                                                                                                                               |                                                                                                                                   |                                                                                                                                                           |                                                                           |                                                                                 |                                                                                      |  |
| 🗹 Seepage                                                          |          |                                                                                                                                                                                                                                                                      | Typical zone<br>were dry dur                                                                                                                                  |                                                                                                                                   | ng water and nt inspection                                                                                                                                | seepa                                                                     | ge areas                                                                        |                                                                                      |  |
| ✓ Other                                                            |          | Vegetation grew within the landslide mass; sink hole<br>developed in 2020 approximately 20 m north of the<br>landslide toe was not visible; severe erosion developed<br>at the inlet of the C6 pipe was not visible; garbage was<br>noted at the inlet of culvert C6 |                                                                                                                                                               |                                                                                                                                   |                                                                                                                                                           |                                                                           |                                                                                 |                                                                                      |  |