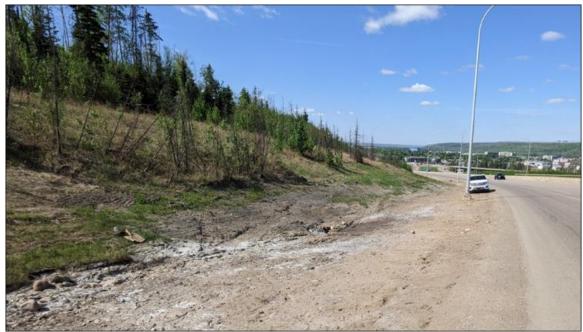

# THURBER ENGINEERING LTD.

| Site Number                                                        | Location |                                                                                                                                                                                                                                                                      |                                                                                                                                                               | Name                                                                                                                              |                                                                                                                                                           |                                                                           | Hwy                                                                             | km                                                                                   |  |
|--------------------------------------------------------------------|----------|----------------------------------------------------------------------------------------------------------------------------------------------------------------------------------------------------------------------------------------------------------------------|---------------------------------------------------------------------------------------------------------------------------------------------------------------|-----------------------------------------------------------------------------------------------------------------------------------|-----------------------------------------------------------------------------------------------------------------------------------------------------------|---------------------------------------------------------------------------|---------------------------------------------------------------------------------|--------------------------------------------------------------------------------------|--|
| NC089 On the backs<br>63 to the sout<br>Street Interch<br>McMurray |          | soutł<br>ercha                                                                                                                                                                                                                                                       | n of King                                                                                                                                                     | Beacon Hill Backslope Slide                                                                                                       |                                                                                                                                                           | ilide                                                                     | 63:11                                                                           | 8.7                                                                                  |  |
| Legal Description                                                  |          |                                                                                                                                                                                                                                                                      | UTM Co-ordinates (NAD 83)                                                                                                                                     |                                                                                                                                   | 83)                                                                                                                                                       |                                                                           |                                                                                 |                                                                                      |  |
| SW-10-89-09-W4M                                                    |          |                                                                                                                                                                                                                                                                      |                                                                                                                                                               | 12 N 6284132.65 E                                                                                                                 |                                                                                                                                                           |                                                                           | E 478                                                                           | 3495.60                                                                              |  |
|                                                                    |          |                                                                                                                                                                                                                                                                      | Date                                                                                                                                                          | PF                                                                                                                                | CF                                                                                                                                                        |                                                                           | Tota                                                                            |                                                                                      |  |
| Previous Inspect                                                   | tion:    | Ju                                                                                                                                                                                                                                                                   | une 24, 2021                                                                                                                                                  | 11                                                                                                                                | 3                                                                                                                                                         |                                                                           | 33                                                                              |                                                                                      |  |
| Current Inspection:                                                |          |                                                                                                                                                                                                                                                                      | lay 17, 2023                                                                                                                                                  | 11                                                                                                                                | 3                                                                                                                                                         | 33                                                                        |                                                                                 |                                                                                      |  |
| Road WAADT:                                                        |          |                                                                                                                                                                                                                                                                      |                                                                                                                                                               | 2022                                                                                                                              |                                                                                                                                                           |                                                                           |                                                                                 |                                                                                      |  |
| Jo                                                                 |          |                                                                                                                                                                                                                                                                      | osé Pineda, Tarek Abdelaziz (Thurber)<br>risten Tappenden, Arthur Kavulok (TEC)                                                                               |                                                                                                                                   |                                                                                                                                                           |                                                                           |                                                                                 |                                                                                      |  |
| Report Attachments:                                                |          | 2                                                                                                                                                                                                                                                                    | Photographs 🛛 Plans 🗌 Main                                                                                                                                    |                                                                                                                                   |                                                                                                                                                           | Maint                                                                     | ntenance Items                                                                  |                                                                                      |  |
| Primary Site Issue                                                 |          | An active landslide toeing out immediately above the highway west ditch but not currently impacting the highway (2016 lower landslide block)                                                                                                                         |                                                                                                                                                               |                                                                                                                                   |                                                                                                                                                           |                                                                           |                                                                                 |                                                                                      |  |
| Dimensions:                                                        |          |                                                                                                                                                                                                                                                                      | About 75 m wide along the highway alignment and 55 m long perpendicular to the highway alignment (southern half of a 140 m wide ancient lower landside block) |                                                                                                                                   |                                                                                                                                                           |                                                                           |                                                                                 |                                                                                      |  |
| Site History:                                                      |          |                                                                                                                                                                                                                                                                      | times. Multip<br>above the hig<br>Landslide mo<br>locations in t<br>slope regrad<br>2016 landsli<br>landslide.<br>This landslid<br>grew bigger i              | ble dormant<br>ghway alignn<br>by ements oc<br>he past. Prev<br>ing and drair<br>de is the vir<br>de was first n<br>in size betwe | ced extensive l<br>landslide block<br>nent.<br>curred within the<br>vious backslop<br>bage improvem<br>cinity of the s<br>oted after the<br>en 2016 and 2 | ks are<br>he hill a<br>e repair<br>hent. Th<br>outherr<br>2016 w<br>2017. | visible in<br>bove Hwy<br>s consiste<br>le northerr<br>flank of<br>vildfire. Th | the slopes<br>63 at other<br>d mainly of<br>half of the<br>a repaired<br>e landslide |  |
| Observations:                                                      |          |                                                                                                                                                                                                                                                                      | Description                                                                                                                                                   |                                                                                                                                   |                                                                                                                                                           |                                                                           |                                                                                 | Worse?                                                                               |  |
| Slope Movement                                                     |          | 2016 landslide block: 2 m deep and 2.0 m wide<br>exposed head scarp crack; tilting trees; distinct toe roll<br>(1.5 m high) located 9.5 m away from the edge of the<br>highway                                                                                       |                                                                                                                                                               |                                                                                                                                   |                                                                                                                                                           |                                                                           |                                                                                 |                                                                                      |  |
| 🗹 Seepage                                                          |          |                                                                                                                                                                                                                                                                      | Typical zone<br>were dry dur                                                                                                                                  |                                                                                                                                   | ng water and nt inspection                                                                                                                                | seepa                                                                     | ge areas                                                                        |                                                                                      |  |
| ✓ Other                                                            |          | Vegetation grew within the landslide mass; sink hole<br>developed in 2020 approximately 20 m north of the<br>landslide toe was not visible; severe erosion developed<br>at the inlet of the C6 pipe was not visible; garbage was<br>noted at the inlet of culvert C6 |                                                                                                                                                               |                                                                                                                                   |                                                                                                                                                           |                                                                           |                                                                                 |                                                                                      |  |