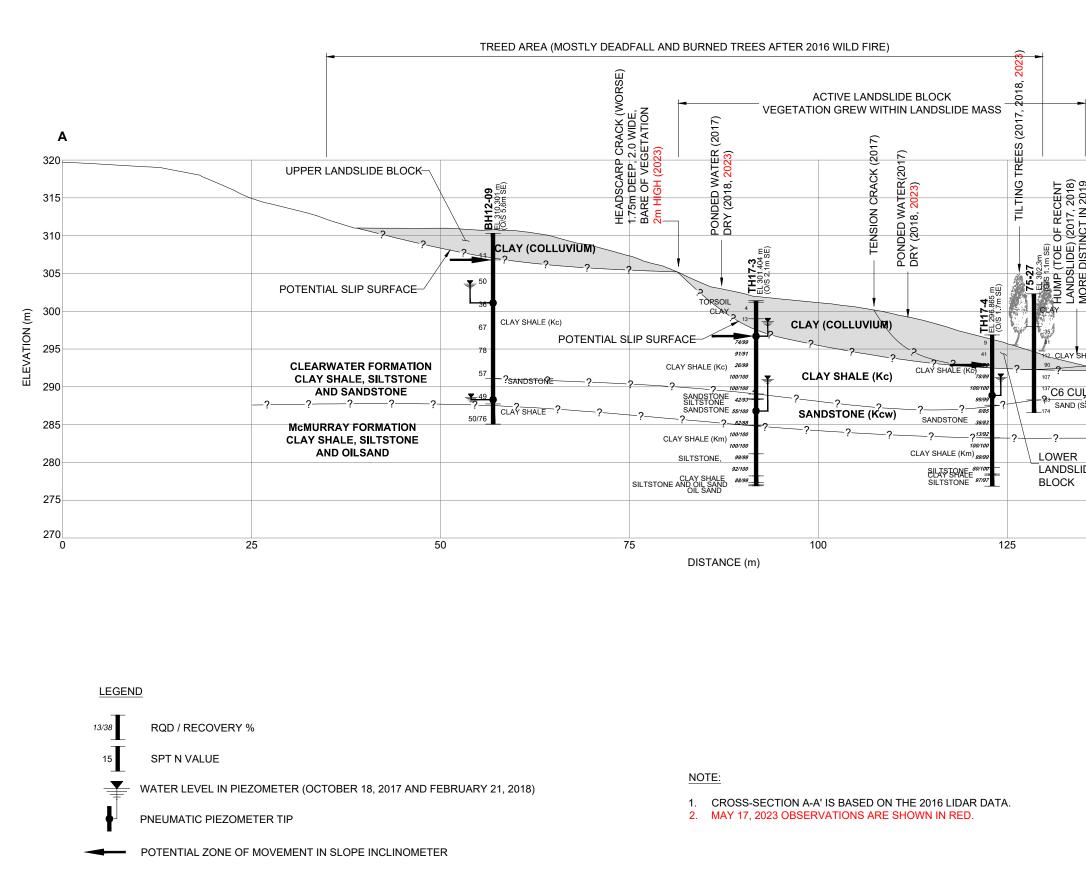

# THURBER ENGINEERING LTD.

| Site Number                                                        | Location |                                                                                                                                                                                                                                                                      |                                                                                                                                                               | Name                                                                                                                              |                                                                                                                                                           |                                                                           | Hwy                                                                             | km                                                                                   |  |
|--------------------------------------------------------------------|----------|----------------------------------------------------------------------------------------------------------------------------------------------------------------------------------------------------------------------------------------------------------------------|---------------------------------------------------------------------------------------------------------------------------------------------------------------|-----------------------------------------------------------------------------------------------------------------------------------|-----------------------------------------------------------------------------------------------------------------------------------------------------------|---------------------------------------------------------------------------|---------------------------------------------------------------------------------|--------------------------------------------------------------------------------------|--|
| NC089 On the backs<br>63 to the sout<br>Street Interch<br>McMurray |          | soutł<br>ercha                                                                                                                                                                                                                                                       | n of King                                                                                                                                                     | Beacon Hill Backslope Slide                                                                                                       |                                                                                                                                                           | ilide                                                                     | 63:11                                                                           | 8.7                                                                                  |  |
| Legal Description                                                  |          |                                                                                                                                                                                                                                                                      | UTM Co-ordinates (NAD 83)                                                                                                                                     |                                                                                                                                   | 83)                                                                                                                                                       |                                                                           |                                                                                 |                                                                                      |  |
| SW-10-89-09-W4M                                                    |          |                                                                                                                                                                                                                                                                      |                                                                                                                                                               | 12 N 6284132.65 E                                                                                                                 |                                                                                                                                                           |                                                                           | E 478                                                                           | 3495.60                                                                              |  |
|                                                                    |          |                                                                                                                                                                                                                                                                      | Date                                                                                                                                                          | PF                                                                                                                                | CF                                                                                                                                                        |                                                                           | Tota                                                                            |                                                                                      |  |
| Previous Inspect                                                   | tion:    | Ju                                                                                                                                                                                                                                                                   | une 24, 2021                                                                                                                                                  | 11                                                                                                                                | 3                                                                                                                                                         |                                                                           | 33                                                                              |                                                                                      |  |
| Current Inspection:                                                |          |                                                                                                                                                                                                                                                                      | lay 17, 2023                                                                                                                                                  | 11                                                                                                                                | 3                                                                                                                                                         | 33                                                                        |                                                                                 |                                                                                      |  |
| Road WAADT:                                                        |          |                                                                                                                                                                                                                                                                      |                                                                                                                                                               | 2022                                                                                                                              |                                                                                                                                                           |                                                                           |                                                                                 |                                                                                      |  |
| Jo                                                                 |          |                                                                                                                                                                                                                                                                      | osé Pineda, Tarek Abdelaziz (Thurber)<br>risten Tappenden, Arthur Kavulok (TEC)                                                                               |                                                                                                                                   |                                                                                                                                                           |                                                                           |                                                                                 |                                                                                      |  |
| Report Attachments:                                                |          | 2                                                                                                                                                                                                                                                                    | Photographs 🛛 Plans 🗌 Main                                                                                                                                    |                                                                                                                                   |                                                                                                                                                           | Maint                                                                     | ntenance Items                                                                  |                                                                                      |  |
| Primary Site Issue                                                 |          | An active landslide toeing out immediately above the highway west ditch but not currently impacting the highway (2016 lower landslide block)                                                                                                                         |                                                                                                                                                               |                                                                                                                                   |                                                                                                                                                           |                                                                           |                                                                                 |                                                                                      |  |
| Dimensions:                                                        |          |                                                                                                                                                                                                                                                                      | About 75 m wide along the highway alignment and 55 m long perpendicular to the highway alignment (southern half of a 140 m wide ancient lower landside block) |                                                                                                                                   |                                                                                                                                                           |                                                                           |                                                                                 |                                                                                      |  |
| Site History:                                                      |          |                                                                                                                                                                                                                                                                      | times. Multip<br>above the hig<br>Landslide mo<br>locations in t<br>slope regrad<br>2016 landsli<br>landslide.<br>This landslid<br>grew bigger i              | ble dormant<br>ghway alignn<br>by ements oc<br>he past. Prev<br>ing and drair<br>de is the vir<br>de was first n<br>in size betwe | ced extensive l<br>landslide block<br>nent.<br>curred within the<br>vious backslop<br>bage improvem<br>cinity of the s<br>oted after the<br>en 2016 and 2 | ks are<br>he hill a<br>e repair<br>hent. Th<br>outherr<br>2016 w<br>2017. | visible in<br>bove Hwy<br>s consiste<br>le northerr<br>flank of<br>vildfire. Th | the slopes<br>63 at other<br>d mainly of<br>half of the<br>a repaired<br>e landslide |  |
| Observations:                                                      |          |                                                                                                                                                                                                                                                                      | Description                                                                                                                                                   |                                                                                                                                   |                                                                                                                                                           |                                                                           |                                                                                 | Worse?                                                                               |  |
| Slope Movement                                                     |          | 2016 landslide block: 2 m deep and 2.0 m wide<br>exposed head scarp crack; tilting trees; distinct toe roll<br>(1.5 m high) located 9.5 m away from the edge of the<br>highway                                                                                       |                                                                                                                                                               |                                                                                                                                   |                                                                                                                                                           |                                                                           |                                                                                 |                                                                                      |  |
| 🗹 Seepage                                                          |          |                                                                                                                                                                                                                                                                      | Typical zone<br>were dry dur                                                                                                                                  |                                                                                                                                   | ng water and nt inspection                                                                                                                                | seepa                                                                     | ge areas                                                                        |                                                                                      |  |
| ✓ Other                                                            |          | Vegetation grew within the landslide mass; sink hole<br>developed in 2020 approximately 20 m north of the<br>landslide toe was not visible; severe erosion developed<br>at the inlet of the C6 pipe was not visible; garbage was<br>noted at the inlet of culvert C6 |                                                                                                                                                               |                                                                                                                                   |                                                                                                                                                           |                                                                           |                                                                                 |                                                                                      |  |

Instrumentation: (2SIs, 14PNs)

SI17-2, located within the local landslide block, showed a rate of movement of 0.3 mm/yr over 4.8 m to 7.3 m depth between the spring of 2022 and the spring of 2023. SI17-7, located in the upper landslide block, also showed a rate of movement up to 0.2 mm/yr at a depth of 22.9 m to 24.1 m since the previous readings.

**Assessment** (Refer to attached Figures):

The site condition remained relatively unchanged since the 2021 site inspection visit.

Based on current site observations and instrumentation readings, the landslide appears to have generally become more stable over the past few years likely due to progressive growth of vegetation and reduction of groundwater levels over time. However, previous readings of instrumentation within the landslide mass (including sheared off/blocked slope inclinometers) indicated that the 2016 landslide block was moving at high rates between the spring and the fall seasons due to the increase in groundwater level during this period. Hence, an abrupt movement could still take place as previously occurred in response to loss of vegetation and/or elevated groundwater levels within the colluvium deposits.