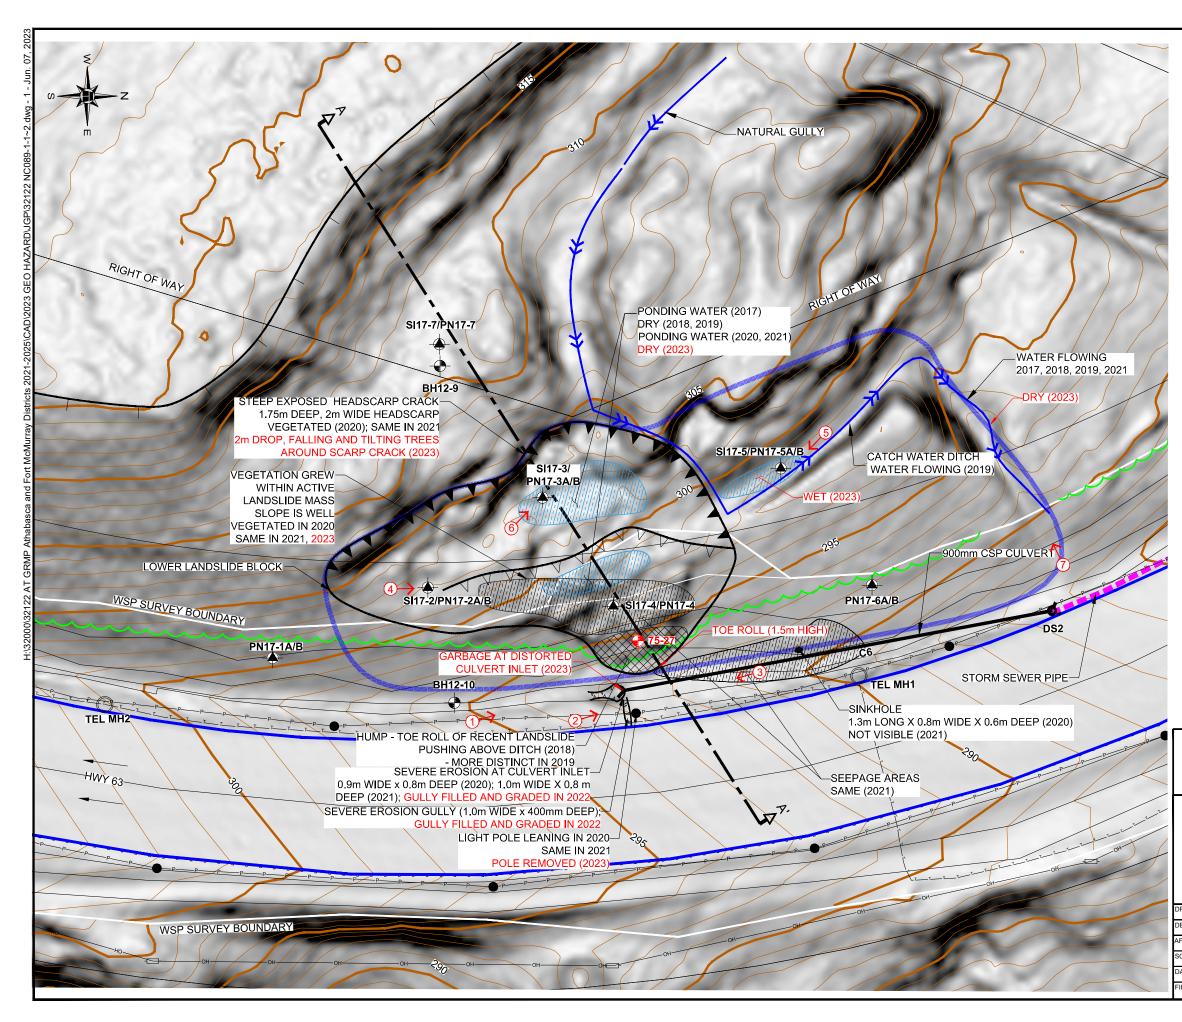

# THURBER ENGINEERING LTD.

| Site Number                                                        | Location |                                                                                                                                                                                                                                                                      |                                                                                                                                                               | Name                                                                                                                              |                                                                                                                                                           |                                                                           | Hwy                                                                             | km                                                                                   |  |
|--------------------------------------------------------------------|----------|----------------------------------------------------------------------------------------------------------------------------------------------------------------------------------------------------------------------------------------------------------------------|---------------------------------------------------------------------------------------------------------------------------------------------------------------|-----------------------------------------------------------------------------------------------------------------------------------|-----------------------------------------------------------------------------------------------------------------------------------------------------------|---------------------------------------------------------------------------|---------------------------------------------------------------------------------|--------------------------------------------------------------------------------------|--|
| NC089 On the backs<br>63 to the sout<br>Street Interch<br>McMurray |          | soutł<br>ercha                                                                                                                                                                                                                                                       | n of King                                                                                                                                                     | Beacon Hill Backslope Slide                                                                                                       |                                                                                                                                                           | ilide                                                                     | 63:11                                                                           | 8.7                                                                                  |  |
| Legal Description                                                  |          |                                                                                                                                                                                                                                                                      | UTM Co-ordinates (NAD 83)                                                                                                                                     |                                                                                                                                   | 83)                                                                                                                                                       |                                                                           |                                                                                 |                                                                                      |  |
| SW-10-89-09-W4M                                                    |          |                                                                                                                                                                                                                                                                      |                                                                                                                                                               | 12 N 6284132.65 E                                                                                                                 |                                                                                                                                                           |                                                                           | E 478                                                                           | 3495.60                                                                              |  |
|                                                                    |          |                                                                                                                                                                                                                                                                      | Date                                                                                                                                                          | PF                                                                                                                                | CF                                                                                                                                                        |                                                                           | Tota                                                                            |                                                                                      |  |
| Previous Inspect                                                   | tion:    | Ju                                                                                                                                                                                                                                                                   | une 24, 2021                                                                                                                                                  | 11                                                                                                                                | 3                                                                                                                                                         |                                                                           | 33                                                                              |                                                                                      |  |
| Current Inspection:                                                |          |                                                                                                                                                                                                                                                                      | lay 17, 2023                                                                                                                                                  | 11                                                                                                                                | 3                                                                                                                                                         | 33                                                                        |                                                                                 |                                                                                      |  |
| Road WAADT:                                                        |          |                                                                                                                                                                                                                                                                      |                                                                                                                                                               | 2022                                                                                                                              |                                                                                                                                                           |                                                                           |                                                                                 |                                                                                      |  |
| Jo                                                                 |          |                                                                                                                                                                                                                                                                      | osé Pineda, Tarek Abdelaziz (Thurber)<br>risten Tappenden, Arthur Kavulok (TEC)                                                                               |                                                                                                                                   |                                                                                                                                                           |                                                                           |                                                                                 |                                                                                      |  |
| Report Attachments:                                                |          | 2                                                                                                                                                                                                                                                                    | Photographs 🛛 Plans 🗌 Main                                                                                                                                    |                                                                                                                                   |                                                                                                                                                           | Maint                                                                     | ntenance Items                                                                  |                                                                                      |  |
| Primary Site Issue                                                 |          | An active landslide toeing out immediately above the highway west ditch but not currently impacting the highway (2016 lower landslide block)                                                                                                                         |                                                                                                                                                               |                                                                                                                                   |                                                                                                                                                           |                                                                           |                                                                                 |                                                                                      |  |
| Dimensions:                                                        |          |                                                                                                                                                                                                                                                                      | About 75 m wide along the highway alignment and 55 m long perpendicular to the highway alignment (southern half of a 140 m wide ancient lower landside block) |                                                                                                                                   |                                                                                                                                                           |                                                                           |                                                                                 |                                                                                      |  |
| Site History:                                                      |          |                                                                                                                                                                                                                                                                      | times. Multip<br>above the hig<br>Landslide mo<br>locations in t<br>slope regrad<br>2016 landsli<br>landslide.<br>This landslid<br>grew bigger i              | ble dormant<br>ghway alignn<br>by ements oc<br>he past. Prev<br>ing and drair<br>de is the vir<br>de was first n<br>in size betwe | ced extensive l<br>landslide block<br>nent.<br>curred within the<br>vious backslop<br>bage improvem<br>cinity of the s<br>oted after the<br>en 2016 and 2 | ks are<br>he hill a<br>e repair<br>hent. Th<br>outherr<br>2016 w<br>2017. | visible in<br>bove Hwy<br>s consiste<br>le northerr<br>flank of<br>vildfire. Th | the slopes<br>63 at other<br>d mainly of<br>half of the<br>a repaired<br>e landslide |  |
| Observations:                                                      |          |                                                                                                                                                                                                                                                                      | Description                                                                                                                                                   |                                                                                                                                   |                                                                                                                                                           |                                                                           |                                                                                 | Worse?                                                                               |  |
| Slope Movement                                                     |          | 2016 landslide block: 2 m deep and 2.0 m wide<br>exposed head scarp crack; tilting trees; distinct toe roll<br>(1.5 m high) located 9.5 m away from the edge of the<br>highway                                                                                       |                                                                                                                                                               |                                                                                                                                   |                                                                                                                                                           |                                                                           |                                                                                 |                                                                                      |  |
| 🗹 Seepage                                                          |          |                                                                                                                                                                                                                                                                      | Typical zone<br>were dry dur                                                                                                                                  |                                                                                                                                   | ng water and nt inspection                                                                                                                                | seepa                                                                     | ge areas                                                                        |                                                                                      |  |
| ✓ Other                                                            |          | Vegetation grew within the landslide mass; sink hole<br>developed in 2020 approximately 20 m north of the<br>landslide toe was not visible; severe erosion developed<br>at the inlet of the C6 pipe was not visible; garbage was<br>noted at the inlet of culvert C6 |                                                                                                                                                               |                                                                                                                                   |                                                                                                                                                           |                                                                           |                                                                                 |                                                                                      |  |

Instrumentation: (2SIs, 14PNs)

SI17-2, located within the local landslide block, showed a rate of movement of 0.3 mm/yr over 4.8 m to 7.3 m depth between the spring of 2022 and the spring of 2023. SI17-7, located in the upper landslide block, also showed a rate of movement up to 0.2 mm/yr at a depth of 22.9 m to 24.1 m since the previous readings.

Pneumatic piezometers PN17-1A, PN17-2B, PN17-3A, PN17-5A, PN17-7C showed increases in groundwater levels of ranging between 0.05 m to 1.26 m since the piezometers were last read in the spring of 2022. Pneumatic piezometers PN17-1B, PN17-2A, PN17-3B, PN17-4, PN17-5B, PN17-6A, PN17-6B, PN17-7A, and PN17-7B showed decreases in groundwater ranging from 0.1 to 2.76 m since they were last read in the spring of 2022.

**Assessment** (Refer to attached Figures):

The site condition remained relatively unchanged since the 2021 site inspection visit.

Based on current site observations and instrumentation readings, the landslide appears to have generally become more stable over the past few years likely due to progressive growth of vegetation and reduction of groundwater levels over time. However, previous readings of instrumentation within the landslide mass (including sheared off/blocked slope inclinometers) indicated that the 2016 landslide block was moving at high rates between the spring and the fall seasons due to the increase in groundwater level during this period. Hence, an abrupt movement could still take place as previously occurred in response to loss of vegetation and/or elevated groundwater levels within the colluvium deposits.

#### NOTES:

- 1. LIMITED SURVEY IN THE VICINITY OF THE HIGHWAY WAS CONDUCTED ON AUGUST 30, 2017 BY WSP.
- 2. BACKSLOPE CONTOURS ARE BASED ON 20016 LIDAR DATA.
- MAY 17, 2023 OBSERVATIONS ARE SHOWN IN RED.
  GRADING WORK TO INSTALL THE INSTRUMENT IN THE
- WINTER OF 2018 MASKED LANDSLIDE FEATURES.

|            | 0 1       | 0 20 30 40 50m<br>SCALE 1:800                                             |
|------------|-----------|---------------------------------------------------------------------------|
|            | )         | Alberta                                                                   |
| (ATHA      | BASCA     | RTH CENTRAL REGION<br>AND FORT MCMURRAY DISTRICTS)<br>EOHAZARD ASSESSMENT |
|            | BAC       | HWY 63:11 BEACON HILL<br>KSLOPE SLIDE (km 8.7)<br>FE INSPECTION PLAN      |
|            |           | FIGURE 1                                                                  |
| RAWN BY    | ML        |                                                                           |
| ESIGNED BY | JGP       |                                                                           |
| PPROVED BY | TSA       |                                                                           |
| CALE       | 1:800     |                                                                           |
| DATE       | JUNE 2023 | THURBER ENGINEERING LTD.                                                  |
| ILE No.    | 32122     |                                                                           |