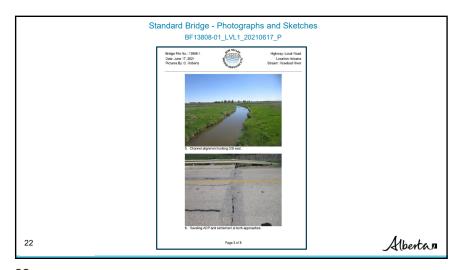

#### **Photographs**

- 5 standard photos typically required for a bridge;
  - Road alignment approaching bridge from both directions (2 photos)
  - Profile normally U/S
  - Channel alignment looking U/S
  - Channel alignment looking D/S