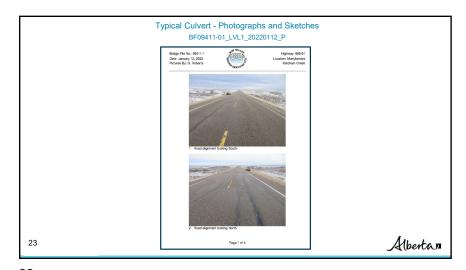

#### **Photographs**

- 5 standard photos typically required for a bridge;
  - Road alignment approaching bridge from both directions (2 photos)
  - Profile normally U/S
  - Channel alignment looking U/S
  - Channel alignment looking D/S

#### **Photographs**

- 7 standard photos typically required for a culvert;
  - Road alignment approaching culvert from both directions (2 photos)
  - Channel alignment looking U/S
  - Channel alignment looking D/S
  - Looking D/S towards inlet area (U/S profile)
  - Looking D/S through the barrel
  - Looking U/S through the barrel