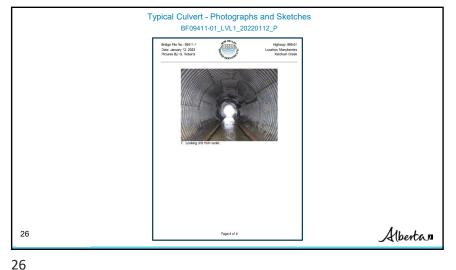

#### **Photographs**

- 7 standard photos typically required for a culvert;
  - Road alignment approaching culvert from both directions (2 photos)
  - Channel alignment looking U/S
  - Channel alignment looking D/S
  - Looking D/S towards inlet area (U/S profile)
  - Looking D/S through the barrel
  - Looking U/S through the barrel