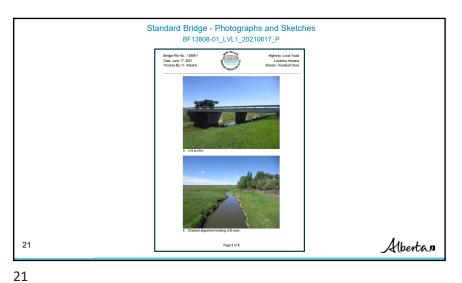

#### **Photographs**

- 5 standard photos typically required for a bridge;
  - Road alignment approaching bridge from both directions (2 photos)
  - Profile normally U/S
  - Channel alignment looking U/S
  - Channel alignment looking D/S