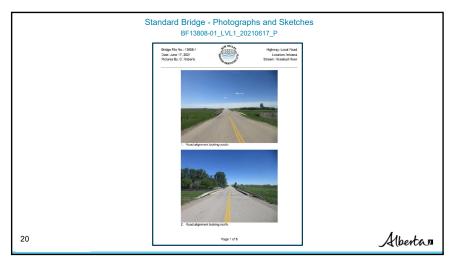

#### **Photographs**

- 5 standard photos typically required for a bridge;
  - Road alignment approaching bridge from both directions (2 photos)
  - Profile normally U/S
  - Channel alignment looking U/S
  - Channel alignment looking D/S