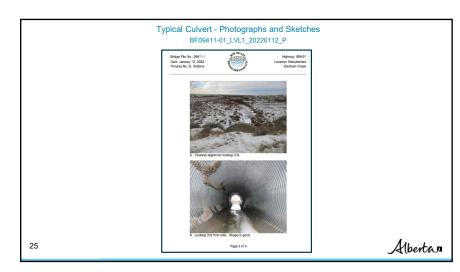

#### **Photographs**

- 7 standard photos typically required for a culvert;
  - Road alignment approaching culvert from both directions (2 photos)
  - Channel alignment looking U/S
  - Channel alignment looking D/S
  - Looking D/S towards inlet area (U/S profile)
  - Looking D/S through the barrel
  - Looking U/S through the barrel