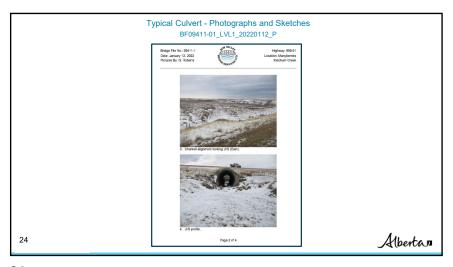

#### **Photographs**

- 7 standard photos typically required for a culvert;
  - Road alignment approaching culvert from both directions (2 photos)
  - Channel alignment looking U/S
  - Channel alignment looking D/S
  - Looking D/S towards inlet area (U/S profile)
  - Looking D/S through the barrel
  - Looking U/S through the barrel