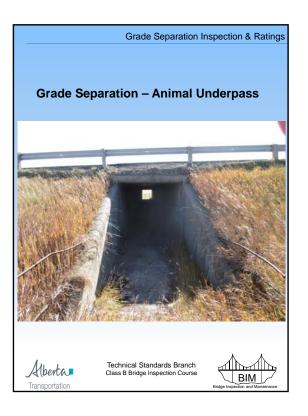

|                                                              | Grade Separation Ir                                         | spection & Ratings                |  |  |  |  |
|--------------------------------------------------------------|-------------------------------------------------------------|-----------------------------------|--|--|--|--|
|                                                              |                                                             |                                   |  |  |  |  |
|                                                              | Drainage                                                    |                                   |  |  |  |  |
| On Pe                                                        | edestrian/Animal Underpasse                                 | es look for:                      |  |  |  |  |
| – P                                                          | onding in culvert barrel or at                              | ends                              |  |  |  |  |
| <ul> <li>Any condition contributing to icing</li> </ul>      |                                                             |                                   |  |  |  |  |
| <ul> <li>Damage to sideslopes or embankments</li> </ul>      |                                                             |                                   |  |  |  |  |
|                                                              | rd "Yes" if barrel leakage and                              |                                   |  |  |  |  |
|                                                              | nent. Rating is not required by                             |                                   |  |  |  |  |
| leakage may effect rating of Roadway surface<br>and Drainage |                                                             |                                   |  |  |  |  |
|                                                              |                                                             |                                   |  |  |  |  |
| • R                                                          | atings:                                                     |                                   |  |  |  |  |
|                                                              |                                                             |                                   |  |  |  |  |
|                                                              | functioning and no damage t                                 |                                   |  |  |  |  |
| -                                                            | r embankment rate 5 or more                                 |                                   |  |  |  |  |
|                                                              | poor drainage causes icing c<br>round animal underpasses ra |                                   |  |  |  |  |
|                                                              | drainage causes ponding or                                  |                                   |  |  |  |  |
|                                                              | otential hazard on pedestrian                               | 0                                 |  |  |  |  |
|                                                              | or less                                                     |                                   |  |  |  |  |
|                                                              |                                                             |                                   |  |  |  |  |
| Au. 1                                                        | Technical Standards Branch                                  |                                   |  |  |  |  |
| Alberta                                                      | Class B Bridge Inspection Course                            |                                   |  |  |  |  |
| Transportation                                               |                                                             | Bridge Inspection and Maintenance |  |  |  |  |