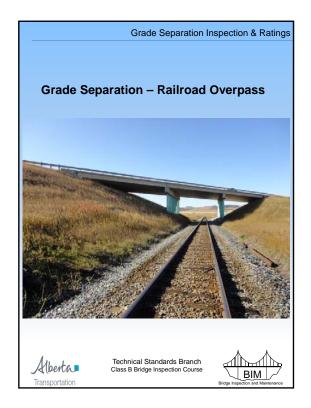

|                                 | Gr     | ade | e Separation Inspection & Ratings                                                                    |
|---------------------------------|--------|-----|------------------------------------------------------------------------------------------------------|
| Bridge G                        | rade   | S   | eparation Form                                                                                       |
|                                 |        |     |                                                                                                      |
| Bridg                           | e Seci | tio | n – Chapter 10                                                                                       |
|                                 |        |     | ire Usage                                                                                            |
|                                 |        |     | Explanation of Condition                                                                             |
| Grade Separation                |        |     |                                                                                                      |
| Road Alignment                  | 7      | 7   |                                                                                                      |
| Traffic Safety Features         | 4      | 4   | 1 damaged post at W.B median and wrong lap at NW.                                                    |
| Type GUARDRAIL                  |        | _   |                                                                                                      |
| Slope Protection                | 4      | 4   | Broken around pier columns-200mm<br>at North & 120 mm at South. Settled 100mm at North top sections. |
| (Type : CONCRETE; CONCRETE)     |        |     | Sealed, in some areas, open gaps in others.                                                          |
| Bank Stability                  | 5      | 5   | accest, in conte al cost, open gape in existe.                                                       |
| Drainage                        | 5      | 4   | Ponding water at west toe of headslope - not affecting driving lanes,                                |
|                                 |        | _   | Portalling water at west loe of neadslope - not allecting driving lanes.                             |
| Grade Separation General Rating | 4      | 4   |                                                                                                      |
|                                 |        |     |                                                                                                      |
|                                 |        |     | andards Branch<br>Inspection Course Bridge Impection and Maintenance                                 |

|                                                 |           | Gra | ade   | e Separation Inspection & Ratings                                                                                                                                                                                                                                                                                                                                                                                                                                                                                                                                                                                                                                                                                                                                                                                                                                                                                                                                                                                                                                                                                                                                                                                                                                                                                                                                                                                                                                                                                                                                                                                                                                                                                                                                                                                                                                                                                                                                                                                                                                                                                              |
|-------------------------------------------------|-----------|-----|-------|--------------------------------------------------------------------------------------------------------------------------------------------------------------------------------------------------------------------------------------------------------------------------------------------------------------------------------------------------------------------------------------------------------------------------------------------------------------------------------------------------------------------------------------------------------------------------------------------------------------------------------------------------------------------------------------------------------------------------------------------------------------------------------------------------------------------------------------------------------------------------------------------------------------------------------------------------------------------------------------------------------------------------------------------------------------------------------------------------------------------------------------------------------------------------------------------------------------------------------------------------------------------------------------------------------------------------------------------------------------------------------------------------------------------------------------------------------------------------------------------------------------------------------------------------------------------------------------------------------------------------------------------------------------------------------------------------------------------------------------------------------------------------------------------------------------------------------------------------------------------------------------------------------------------------------------------------------------------------------------------------------------------------------------------------------------------------------------------------------------------------------|
| ŝ                                               |           |     |       | oleted Form -<br>eparation                                                                                                                                                                                                                                                                                                                                                                                                                                                                                                                                                                                                                                                                                                                                                                                                                                                                                                                                                                                                                                                                                                                                                                                                                                                                                                                                                                                                                                                                                                                                                                                                                                                                                                                                                                                                                                                                                                                                                                                                                                                                                                     |
|                                                 |           | s   | truct | ure Usage                                                                                                                                                                                                                                                                                                                                                                                                                                                                                                                                                                                                                                                                                                                                                                                                                                                                                                                                                                                                                                                                                                                                                                                                                                                                                                                                                                                                                                                                                                                                                                                                                                                                                                                                                                                                                                                                                                                                                                                                                                                                                                                      |
|                                                 |           |     |       | Explanation of Condition                                                                                                                                                                                                                                                                                                                                                                                                                                                                                                                                                                                                                                                                                                                                                                                                                                                                                                                                                                                                                                                                                                                                                                                                                                                                                                                                                                                                                                                                                                                                                                                                                                                                                                                                                                                                                                                                                                                                                                                                                                                                                                       |
| Grade Separation<br>Road Alignment              |           | 7   | 7     |                                                                                                                                                                                                                                                                                                                                                                                                                                                                                                                                                                                                                                                                                                                                                                                                                                                                                                                                                                                                                                                                                                                                                                                                                                                                                                                                                                                                                                                                                                                                                                                                                                                                                                                                                                                                                                                                                                                                                                                                                                                                                                                                |
| Traffic Safety Features                         |           | 4   | 4     | 1 damaged post at W.B median and wrong lap at NW.                                                                                                                                                                                                                                                                                                                                                                                                                                                                                                                                                                                                                                                                                                                                                                                                                                                                                                                                                                                                                                                                                                                                                                                                                                                                                                                                                                                                                                                                                                                                                                                                                                                                                                                                                                                                                                                                                                                                                                                                                                                                              |
| Туре                                            | GUARDRAIL |     |       |                                                                                                                                                                                                                                                                                                                                                                                                                                                                                                                                                                                                                                                                                                                                                                                                                                                                                                                                                                                                                                                                                                                                                                                                                                                                                                                                                                                                                                                                                                                                                                                                                                                                                                                                                                                                                                                                                                                                                                                                                                                                                                                                |
| Slope Protection<br>(Type : CONCRETE; CONCRETE) |           | 4   | 4     | Broken around pier columns-200mm<br>at North & 120 mm at South. Settled 100mm at North top sections.<br>Sealed, in some areas, open gaps in others.                                                                                                                                                                                                                                                                                                                                                                                                                                                                                                                                                                                                                                                                                                                                                                                                                                                                                                                                                                                                                                                                                                                                                                                                                                                                                                                                                                                                                                                                                                                                                                                                                                                                                                                                                                                                                                                                                                                                                                            |
| Bank Stability                                  |           | 5   | 5     | and a moust of the second seco |
| Drainage                                        |           | 5   | 4     | Ponding water at west toe of headslope - not affecting driving lanes.                                                                                                                                                                                                                                                                                                                                                                                                                                                                                                                                                                                                                                                                                                                                                                                                                                                                                                                                                                                                                                                                                                                                                                                                                                                                                                                                                                                                                                                                                                                                                                                                                                                                                                                                                                                                                                                                                                                                                                                                                                                          |
| Grade Separation General                        | Rating    | 4   | 4     |                                                                                                                                                                                                                                                                                                                                                                                                                                                                                                                                                                                                                                                                                                                                                                                                                                                                                                                                                                                                                                                                                                                                                                                                                                                                                                                                                                                                                                                                                                                                                                                                                                                                                                                                                                                                                                                                                                                                                                                                                                                                                                                                |
|                                                 |           |     |       |                                                                                                                                                                                                                                                                                                                                                                                                                                                                                                                                                                                                                                                                                                                                                                                                                                                                                                                                                                                                                                                                                                                                                                                                                                                                                                                                                                                                                                                                                                                                                                                                                                                                                                                                                                                                                                                                                                                                                                                                                                                                                                                                |
| Alberta<br>Transportation                       |           |     |       | indards Branch<br>Inspection Course                                                                                                                                                                                                                                                                                                                                                                                                                                                                                                                                                                                                                                                                                                                                                                                                                                                                                                                                                                                                                                                                                                                                                                                                                                                                                                                                                                                                                                                                                                                                                                                                                                                                                                                                                                                                                                                                                                                                                                                                                                                                                            |