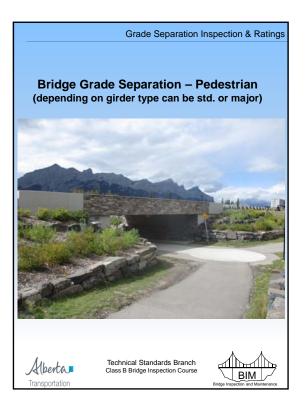

|                                                              | Grade Separation Ir                                         | spection & Ratings                |  |  |  |  |
|--------------------------------------------------------------|-------------------------------------------------------------|-----------------------------------|--|--|--|--|
|                                                              |                                                             |                                   |  |  |  |  |
|                                                              | Drainage                                                    |                                   |  |  |  |  |
| On Pe                                                        | edestrian/Animal Underpasse                                 | es look for:                      |  |  |  |  |
| – P                                                          | onding in culvert barrel or at                              | ends                              |  |  |  |  |
| <ul> <li>Any condition contributing to icing</li> </ul>      |                                                             |                                   |  |  |  |  |
| <ul> <li>Damage to sideslopes or embankments</li> </ul>      |                                                             |                                   |  |  |  |  |
|                                                              | rd "Yes" if barrel leakage and                              |                                   |  |  |  |  |
|                                                              | nent. Rating is not required by                             |                                   |  |  |  |  |
| leakage may effect rating of Roadway surface<br>and Drainage |                                                             |                                   |  |  |  |  |
|                                                              |                                                             |                                   |  |  |  |  |
| • R                                                          | atings:                                                     |                                   |  |  |  |  |
|                                                              |                                                             |                                   |  |  |  |  |
|                                                              | functioning and no damage t                                 |                                   |  |  |  |  |
| -                                                            | r embankment rate 5 or more                                 |                                   |  |  |  |  |
|                                                              | poor drainage causes icing c<br>round animal underpasses ra |                                   |  |  |  |  |
|                                                              | drainage causes ponding or                                  |                                   |  |  |  |  |
|                                                              | otential hazard on pedestrian                               | 0                                 |  |  |  |  |
|                                                              | or less                                                     |                                   |  |  |  |  |
|                                                              |                                                             |                                   |  |  |  |  |
| Au. 1                                                        | Technical Standards Branch                                  |                                   |  |  |  |  |
| Alberta                                                      | Class B Bridge Inspection Course                            |                                   |  |  |  |  |
| Transportation                                               |                                                             | Bridge Inspection and Maintenance |  |  |  |  |