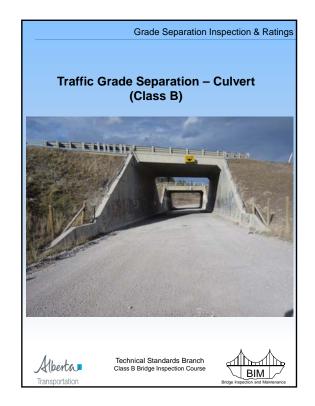

| Cu                               | lvert G  | irade | S  | eparation Form                       |
|----------------------------------|----------|-------|----|--------------------------------------|
|                                  |          |       |    |                                      |
|                                  |          |       |    |                                      |
| Culve                            | ert Sect | ion–C | ha | pter 13 Section 13.8                 |
|                                  |          |       |    |                                      |
|                                  |          | Last  |    | Explanation of Condition             |
| irade Separation                 |          |       |    |                                      |
| load Alignment                   |          | ×     | X  | -                                    |
| loadway Surface<br>(Type : SOIL) |          | 6     | 6  |                                      |
|                                  | No       |       |    |                                      |
| sing (Y/N)                       | NO       |       |    |                                      |
| raffic Safety Features<br>Type   | None     | ×     | X  |                                      |
| ahting                           |          | ×     | ×  |                                      |
| Auraly                           | No       | ^     | ^  |                                      |
|                                  | NO       |       | _  |                                      |
|                                  |          | 4     | 4  | Average 150mm water and ice in pipe. |
| arrel Leakage (Y/N)<br>rainage   |          |       |    | Fencing is down.                     |
| rainage                          | No       |       |    |                                      |
| rainage<br>tructure In Use (Y/N) |          | 4     | 4  |                                      |
| rainage<br>tructure In Use (Y/N) |          | 4     | 4  |                                      |
| rainage<br>tructure In Use (Y/N) |          | 4     | 4  |                                      |
|                                  |          | 4     | 4  |                                      |