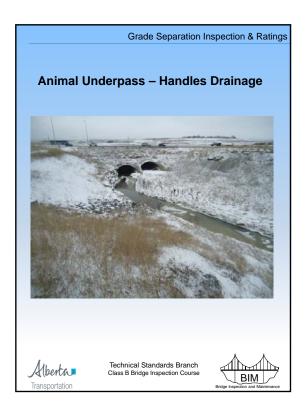

|                                                              | Grade Separation Ir                                         | spection & Ratings                |  |  |  |  |
|--------------------------------------------------------------|-------------------------------------------------------------|-----------------------------------|--|--|--|--|
|                                                              |                                                             |                                   |  |  |  |  |
|                                                              | Drainage                                                    |                                   |  |  |  |  |
| On Pe                                                        | edestrian/Animal Underpasse                                 | es look for:                      |  |  |  |  |
| – P                                                          | onding in culvert barrel or at                              | ends                              |  |  |  |  |
| <ul> <li>Any condition contributing to icing</li> </ul>      |                                                             |                                   |  |  |  |  |
| <ul> <li>Damage to sideslopes or embankments</li> </ul>      |                                                             |                                   |  |  |  |  |
|                                                              | rd "Yes" if barrel leakage and                              |                                   |  |  |  |  |
|                                                              | nent. Rating is not required by                             |                                   |  |  |  |  |
| leakage may effect rating of Roadway surface<br>and Drainage |                                                             |                                   |  |  |  |  |
|                                                              |                                                             |                                   |  |  |  |  |
| • R                                                          | atings:                                                     |                                   |  |  |  |  |
|                                                              |                                                             |                                   |  |  |  |  |
|                                                              | functioning and no damage t                                 |                                   |  |  |  |  |
| -                                                            | r embankment rate 5 or more                                 |                                   |  |  |  |  |
|                                                              | poor drainage causes icing c<br>round animal underpasses ra |                                   |  |  |  |  |
|                                                              | drainage causes ponding or                                  |                                   |  |  |  |  |
|                                                              | otential hazard on pedestrian                               | 0                                 |  |  |  |  |
|                                                              | or less                                                     |                                   |  |  |  |  |
|                                                              |                                                             |                                   |  |  |  |  |
| Au. 1                                                        | Technical Standards Branch                                  |                                   |  |  |  |  |
| Alberta                                                      | Class B Bridge Inspection Course                            |                                   |  |  |  |  |
| Transportation                                               |                                                             | Bridge Inspection and Maintenance |  |  |  |  |