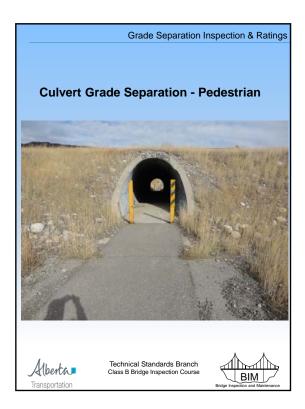

|                                                              | Grade Separation Ir                                         | spection & Ratings                |  |  |  |  |
|--------------------------------------------------------------|-------------------------------------------------------------|-----------------------------------|--|--|--|--|
|                                                              |                                                             |                                   |  |  |  |  |
|                                                              | Drainage                                                    |                                   |  |  |  |  |
| On Pe                                                        | edestrian/Animal Underpasse                                 | es look for:                      |  |  |  |  |
| – P                                                          | onding in culvert barrel or at                              | ends                              |  |  |  |  |
| <ul> <li>Any condition contributing to icing</li> </ul>      |                                                             |                                   |  |  |  |  |
| <ul> <li>Damage to sideslopes or embankments</li> </ul>      |                                                             |                                   |  |  |  |  |
|                                                              | rd "Yes" if barrel leakage and                              |                                   |  |  |  |  |
|                                                              | nent. Rating is not required by                             |                                   |  |  |  |  |
| leakage may effect rating of Roadway surface<br>and Drainage |                                                             |                                   |  |  |  |  |
|                                                              |                                                             |                                   |  |  |  |  |
| • R                                                          | atings:                                                     |                                   |  |  |  |  |
|                                                              |                                                             |                                   |  |  |  |  |
|                                                              | functioning and no damage t                                 |                                   |  |  |  |  |
| -                                                            | r embankment rate 5 or more                                 |                                   |  |  |  |  |
|                                                              | poor drainage causes icing c<br>round animal underpasses ra |                                   |  |  |  |  |
|                                                              | drainage causes ponding or                                  |                                   |  |  |  |  |
|                                                              | otential hazard on pedestrian                               | 0                                 |  |  |  |  |
|                                                              | or less                                                     |                                   |  |  |  |  |
|                                                              |                                                             |                                   |  |  |  |  |
| Au. 1                                                        | Technical Standards Branch                                  |                                   |  |  |  |  |
| Alberta                                                      | Class B Bridge Inspection Course                            |                                   |  |  |  |  |
| Transportation                                               |                                                             | Bridge Inspection and Maintenance |  |  |  |  |