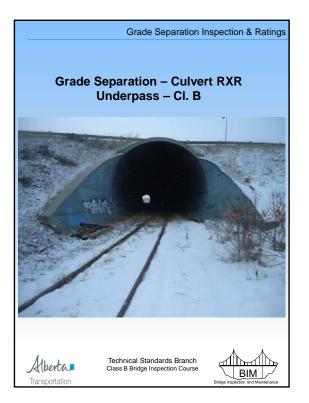

| Cu                               | lvert G  | irade | S  | eparation Form                       |
|----------------------------------|----------|-------|----|--------------------------------------|
|                                  |          |       |    |                                      |
|                                  |          |       |    |                                      |
| Culve                            | ert Sect | ion–C | ha | pter 13 Section 13.8                 |
|                                  |          |       |    |                                      |
|                                  |          | Last  |    | Explanation of Condition             |
| irade Separation                 |          |       |    |                                      |
| load Alignment                   |          | ×     | X  | -                                    |
| loadway Surface<br>(Type : SOIL) |          | 6     | 6  |                                      |
|                                  | No       |       |    |                                      |
| sing (Y/N)                       | NO       |       |    |                                      |
| raffic Safety Features<br>Type   | None     | ×     | X  |                                      |
| ahting                           |          | ×     | ×  |                                      |
| Auraly                           | No       | ^     | ^  |                                      |
|                                  | NO       |       | _  |                                      |
|                                  |          | 4     | 4  | Average 150mm water and ice in pipe. |
| arrel Leakage (Y/N)<br>rainage   |          |       |    | Fencing is down.                     |
| rainage                          | No       |       |    |                                      |
| rainage<br>tructure In Use (Y/N) |          | 4     | 4  |                                      |
| rainage<br>tructure In Use (Y/N) |          | 4     | 4  |                                      |
| rainage<br>tructure In Use (Y/N) |          | 4     | 4  |                                      |
|                                  |          | 4     | 4  |                                      |

| Grade Separation Inspection & Ratings Sample Completed Form - Cattlepass |        |   |         |                                                                         |  |
|--------------------------------------------------------------------------|--------|---|---------|-------------------------------------------------------------------------|--|
|                                                                          |        |   | Structu | re Usage                                                                |  |
|                                                                          |        |   |         | Explanation of Condition                                                |  |
| Grade Separation                                                         |        |   |         |                                                                         |  |
| Road Alignment                                                           |        | X | X       | -                                                                       |  |
| Roadway Surface                                                          |        | 6 | 6       |                                                                         |  |
| (Type : SOIL)                                                            |        |   |         |                                                                         |  |
| loing (Y/N)                                                              | No     |   |         |                                                                         |  |
| Traffic Safety Features                                                  |        | X | X       |                                                                         |  |
| Туре                                                                     | None   |   |         |                                                                         |  |
| Lighting                                                                 |        | × | ×       |                                                                         |  |
| Barrel Leakage (Y/N)                                                     | No     |   |         |                                                                         |  |
| Drainage                                                                 |        | 4 | 4       | Average 150mm water and ice in pipe.                                    |  |
| Structure In Use (Y/N)                                                   | No     |   |         | Fencing is down.                                                        |  |
| Grade Separation General                                                 | Rating | 4 | 4       |                                                                         |  |
|                                                                          |        |   |         |                                                                         |  |
| Albertan<br>Transportation                                               |        |   |         | Indards Branch<br>Inspection Course<br>Bridge Impection and Maintenance |  |