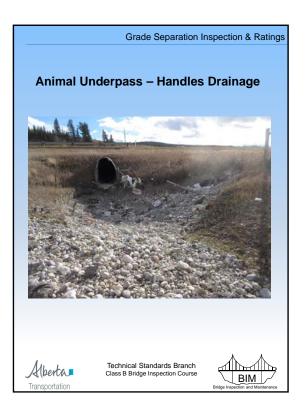

|                                                              | Grade Separation Ir                                         | spection & Ratings                |  |  |  |  |
|--------------------------------------------------------------|-------------------------------------------------------------|-----------------------------------|--|--|--|--|
|                                                              |                                                             |                                   |  |  |  |  |
|                                                              | Drainage                                                    |                                   |  |  |  |  |
| On Pe                                                        | edestrian/Animal Underpasse                                 | es look for:                      |  |  |  |  |
| – P                                                          | onding in culvert barrel or at                              | ends                              |  |  |  |  |
| <ul> <li>Any condition contributing to icing</li> </ul>      |                                                             |                                   |  |  |  |  |
| <ul> <li>Damage to sideslopes or embankments</li> </ul>      |                                                             |                                   |  |  |  |  |
|                                                              | rd "Yes" if barrel leakage and                              |                                   |  |  |  |  |
|                                                              | nent. Rating is not required by                             |                                   |  |  |  |  |
| leakage may effect rating of Roadway surface<br>and Drainage |                                                             |                                   |  |  |  |  |
|                                                              |                                                             |                                   |  |  |  |  |
| • R                                                          | atings:                                                     |                                   |  |  |  |  |
|                                                              |                                                             |                                   |  |  |  |  |
|                                                              | functioning and no damage t                                 |                                   |  |  |  |  |
| -                                                            | r embankment rate 5 or more                                 |                                   |  |  |  |  |
|                                                              | poor drainage causes icing c<br>round animal underpasses ra |                                   |  |  |  |  |
|                                                              | drainage causes ponding or                                  |                                   |  |  |  |  |
|                                                              | otential hazard on pedestrian                               | 0                                 |  |  |  |  |
|                                                              | or less                                                     |                                   |  |  |  |  |
|                                                              |                                                             |                                   |  |  |  |  |
| Au. 1                                                        | Technical Standards Branch                                  |                                   |  |  |  |  |
| Alberta                                                      | Class B Bridge Inspection Course                            |                                   |  |  |  |  |
| Transportation                                               |                                                             | Bridge Inspection and Maintenance |  |  |  |  |