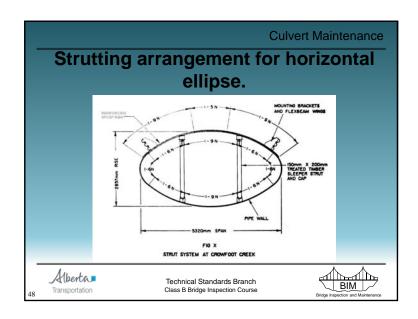

| +        |                          |                                      |
| CULM and CULE form re     | ecommendations ar                                              | e idei   | ntical                   |                                      |
| Alberta Transportation    | Technical Standards Branch<br>Class B Bridge Inspection Course |          |                          | BIM<br>Bridge Inspection and Mainten |



## Approach Road Maintenance • Embankment - slides, slumps, etc. • repair by removing failed material & replacement with competent, compacted material - remaining items same as for bridges Technical Standards Branch Class B Bridge Inspection Course