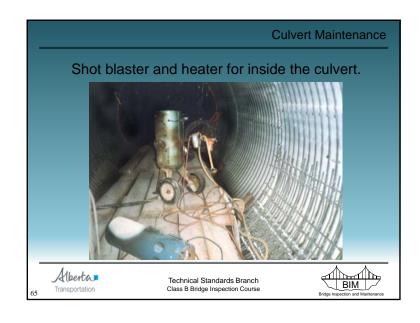

| +        |                          |                                      |
| CULM and CULE form re     | ecommendations ar                                              | e idei   | ntical                   |                                      |
| Alberta Transportation    | Technical Standards Branch<br>Class B Bridge Inspection Course |          |                          | BIM<br>Bridge Inspection and Mainten |



## Approach Road Maintenance • Embankment - slides, slumps, etc. • repair by removing failed material & replacement with competent, compacted material - remaining items same as for bridges Technical Standards Branch Class B Bridge Inspection Course