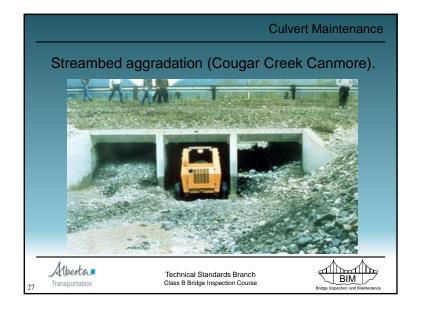

|                                                                | +        |                          |                                      |
| CULM and CULE form re     | ecommendations ar                                              | e idei   | ntical                   |                                      |
| Alberta Transportation    | Technical Standards Branch<br>Class B Bridge Inspection Course |          |                          | BIM<br>Bridge Inspection and Mainten |



## Approach Road Maintenance • Embankment - slides, slumps, etc. • repair by removing failed material & replacement with competent, compacted material - remaining items same as for bridges Technical Standards Branch Class B Bridge Inspection Course