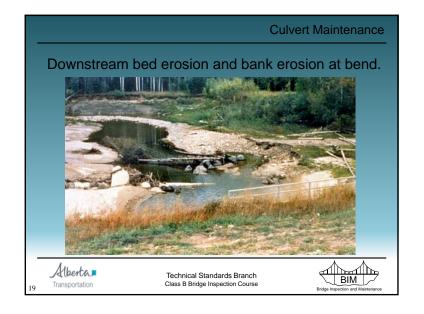

|
|                           |                                                                | +        |                          |                                      |
| CULM and CULE form re     | ecommendations ar                                              | e idei   | ntical                   |                                      |
| Alberta Transportation    | Technical Standards Branch<br>Class B Bridge Inspection Course |          |                          | BIM<br>Bridge Inspection and Mainten |



## Approach Road Maintenance • Embankment - slides, slumps, etc. • repair by removing failed material & replacement with competent, compacted material - remaining items same as for bridges Technical Standards Branch Class B Bridge Inspection Course