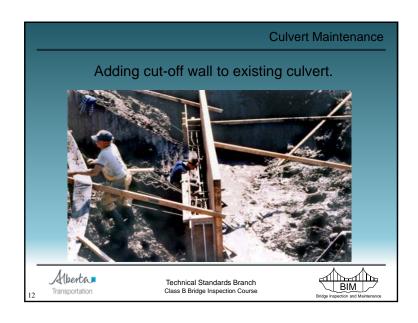

|
|                           |                                                                | +        |                          |                                      |
| CULM and CULE form re     | ecommendations ar                                              | e idei   | ntical                   |                                      |
| Alberta Transportation    | Technical Standards Branch<br>Class B Bridge Inspection Course |          |                          | BIM<br>Bridge Inspection and Mainten |



## Approach Road Maintenance • Embankment - slides, slumps, etc. • repair by removing failed material & replacement with competent, compacted material - remaining items same as for bridges Technical Standards Branch Class B Bridge Inspection Course