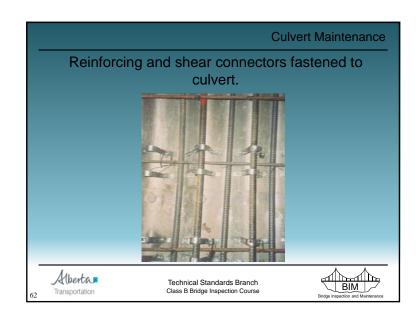

| +        |                          |                                      |
| CULM and CULE form re     | ecommendations ar                                              | e idei   | ntical                   |                                      |
| Alberta Transportation    | Technical Standards Branch<br>Class B Bridge Inspection Course |          |                          | BIM<br>Bridge Inspection and Mainten |



## Approach Road Maintenance • Embankment - slides, slumps, etc. • repair by removing failed material & replacement with competent, compacted material - remaining items same as for bridges Technical Standards Branch Class B Bridge Inspection Course