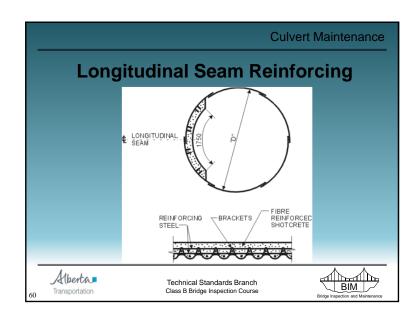

| +        |                          |                                      |
| CULM and CULE form re     | ecommendations ar                                              | e idei   | ntical                   |                                      |
| Alberta Transportation    | Technical Standards Branch<br>Class B Bridge Inspection Course |          |                          | BIM<br>Bridge Inspection and Mainten |



## Approach Road Maintenance • Embankment - slides, slumps, etc. • repair by removing failed material & replacement with competent, compacted material - remaining items same as for bridges Technical Standards Branch Class B Bridge Inspection Course