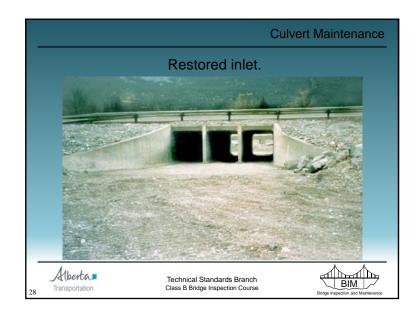

|                                                                | +        |                          |                                      |
| CULM and CULE form re     | ecommendations ar                                              | e idei   | ntical                   |                                      |
| Alberta Transportation    | Technical Standards Branch<br>Class B Bridge Inspection Course |          |                          | BIM<br>Bridge Inspection and Mainten |



## Approach Road Maintenance • Embankment - slides, slumps, etc. • repair by removing failed material & replacement with competent, compacted material - remaining items same as for bridges Technical Standards Branch Class B Bridge Inspection Course