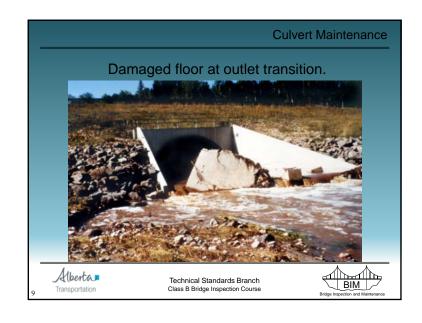

|
|                           |                                                                | +        |                          |                                      |
| CULM and CULE form re     | ecommendations ar                                              | e idei   | ntical                   |                                      |
| Alberta Transportation    | Technical Standards Branch<br>Class B Bridge Inspection Course |          |                          | BIM<br>Bridge Inspection and Mainten |



## Approach Road Maintenance • Embankment - slides, slumps, etc. • repair by removing failed material & replacement with competent, compacted material - remaining items same as for bridges Technical Standards Branch Class B Bridge Inspection Course