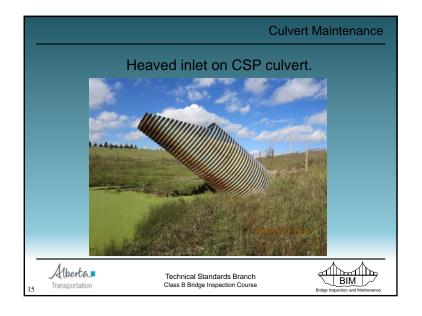

|
|                           |                                                                | +        |                          |                                      |
| CULM and CULE form re     | ecommendations ar                                              | e idei   | ntical                   |                                      |
| Alberta Transportation    | Technical Standards Branch<br>Class B Bridge Inspection Course |          |                          | BIM<br>Bridge Inspection and Mainten |



## Approach Road Maintenance • Embankment - slides, slumps, etc. • repair by removing failed material & replacement with competent, compacted material - remaining items same as for bridges Technical Standards Branch Class B Bridge Inspection Course