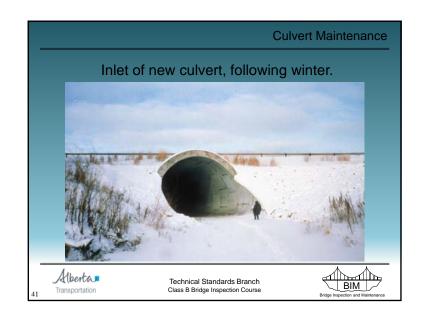

| +        |                          |                                      |
| CULM and CULE form re     | ecommendations ar                                              | e idei   | ntical                   |                                      |
| Alberta Transportation    | Technical Standards Branch<br>Class B Bridge Inspection Course |          |                          | BIM<br>Bridge Inspection and Mainten |



## Approach Road Maintenance • Embankment - slides, slumps, etc. • repair by removing failed material & replacement with competent, compacted material - remaining items same as for bridges Technical Standards Branch Class B Bridge Inspection Course