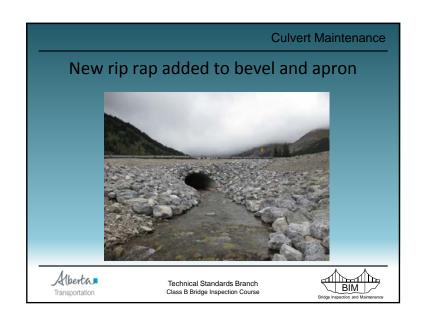

|                                                                | +        |                          |                                      |
| CULM and CULE form re     | ecommendations ar                                              | e idei   | ntical                   |                                      |
| Alberta Transportation    | Technical Standards Branch<br>Class B Bridge Inspection Course |          |                          | BIM<br>Bridge Inspection and Mainten |



## Approach Road Maintenance • Embankment - slides, slumps, etc. • repair by removing failed material & replacement with competent, compacted material - remaining items same as for bridges Technical Standards Branch Class B Bridge Inspection Course