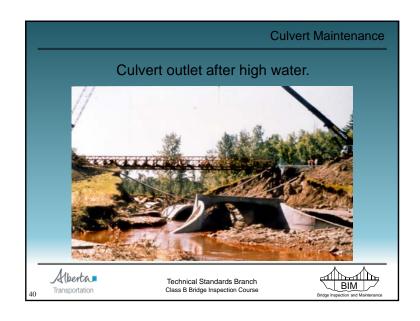

| +        |                          |                                      |
| CULM and CULE form re     | ecommendations ar                                              | e idei   | ntical                   |                                      |
| Alberta Transportation    | Technical Standards Branch<br>Class B Bridge Inspection Course |          |                          | BIM<br>Bridge Inspection and Mainten |



## Approach Road Maintenance • Embankment - slides, slumps, etc. • repair by removing failed material & replacement with competent, compacted material - remaining items same as for bridges Technical Standards Branch Class B Bridge Inspection Course