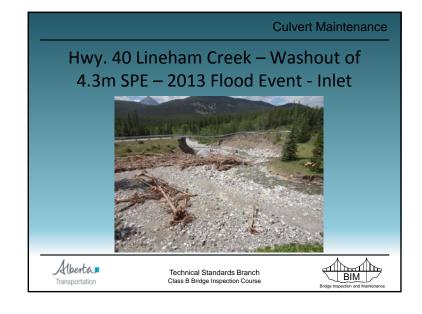

| +        |                          |                                      |
| CULM and CULE form re     | ecommendations ar                                              | e idei   | ntical                   |                                      |
| Alberta Transportation    | Technical Standards Branch<br>Class B Bridge Inspection Course |          |                          | BIM<br>Bridge Inspection and Mainten |



## Approach Road Maintenance • Embankment - slides, slumps, etc. • repair by removing failed material & replacement with competent, compacted material - remaining items same as for bridges Technical Standards Branch Class B Bridge Inspection Course