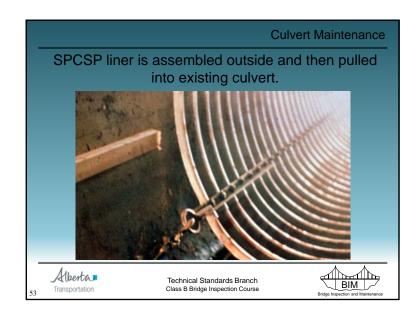

| +        |                          |                                      |
| CULM and CULE form re     | ecommendations ar                                              | e idei   | ntical                   |                                      |
| Alberta Transportation    | Technical Standards Branch<br>Class B Bridge Inspection Course |          |                          | BIM<br>Bridge Inspection and Mainten |



## Approach Road Maintenance • Embankment - slides, slumps, etc. • repair by removing failed material & replacement with competent, compacted material - remaining items same as for bridges Technical Standards Branch Class B Bridge Inspection Course