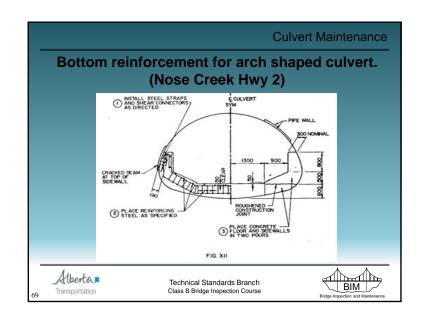

|                          |                                      |
| CULM and CULE form re     | ecommendations ar                                              | e idei   | ntical                   |                                      |
| Alberta Transportation    | Technical Standards Branch<br>Class B Bridge Inspection Course |          |                          | BIM<br>Bridge Inspection and Mainten |



## Approach Road Maintenance • Embankment - slides, slumps, etc. • repair by removing failed material & replacement with competent, compacted material - remaining items same as for bridges Technical Standards Branch Class B Bridge Inspection Course