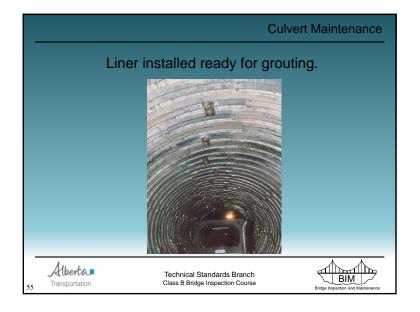

| +        |                          |                                      |
| CULM and CULE form re     | ecommendations ar                                              | e idei   | ntical                   |                                      |
| Alberta Transportation    | Technical Standards Branch<br>Class B Bridge Inspection Course |          |                          | BIM<br>Bridge Inspection and Mainten |



## Approach Road Maintenance • Embankment - slides, slumps, etc. • repair by removing failed material & replacement with competent, compacted material - remaining items same as for bridges Technical Standards Branch Class B Bridge Inspection Course