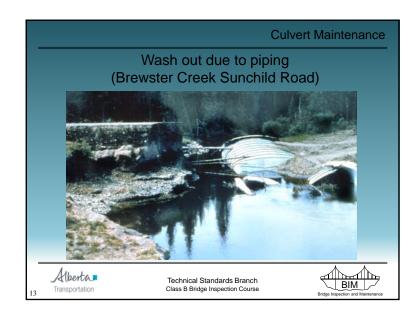

|
|                           |                                                                | +        |                          |                                      |
| CULM and CULE form re     | ecommendations ar                                              | e idei   | ntical                   |                                      |
| Alberta Transportation    | Technical Standards Branch<br>Class B Bridge Inspection Course |          |                          | BIM<br>Bridge Inspection and Mainten |



## Approach Road Maintenance • Embankment - slides, slumps, etc. • repair by removing failed material & replacement with competent, compacted material - remaining items same as for bridges Technical Standards Branch Class B Bridge Inspection Course