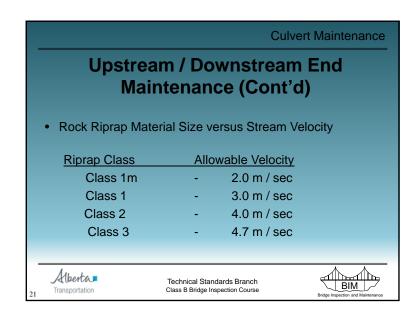

|                                                                | +        |                          |                                      |
| CULM and CULE form re     | ecommendations ar                                              | e idei   | ntical                   |                                      |
| Alberta Transportation    | Technical Standards Branch<br>Class B Bridge Inspection Course |          |                          | BIM<br>Bridge Inspection and Mainten |



## Approach Road Maintenance • Embankment - slides, slumps, etc. • repair by removing failed material & replacement with competent, compacted material - remaining items same as for bridges Technical Standards Branch Class B Bridge Inspection Course