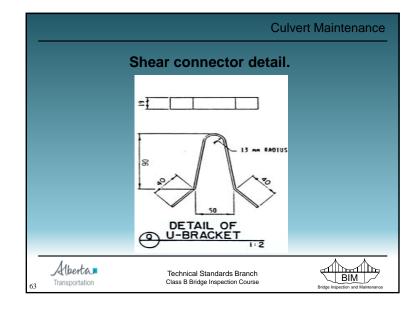

| +        |                          |                                      |
| CULM and CULE form re     | ecommendations ar                                              | e idei   | ntical                   |                                      |
| Alberta Transportation    | Technical Standards Branch<br>Class B Bridge Inspection Course |          |                          | BIM<br>Bridge Inspection and Mainten |



## Approach Road Maintenance • Embankment - slides, slumps, etc. • repair by removing failed material & replacement with competent, compacted material - remaining items same as for bridges Technical Standards Branch Class B Bridge Inspection Course