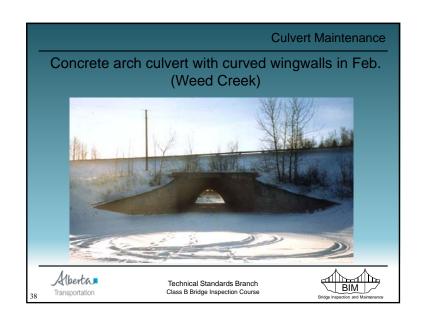

| +        |                          |                                      |
| CULM and CULE form re     | ecommendations ar                                              | e idei   | ntical                   |                                      |
| Alberta Transportation    | Technical Standards Branch<br>Class B Bridge Inspection Course |          |                          | BIM<br>Bridge Inspection and Mainten |



## Approach Road Maintenance • Embankment - slides, slumps, etc. • repair by removing failed material & replacement with competent, compacted material - remaining items same as for bridges Technical Standards Branch Class B Bridge Inspection Course