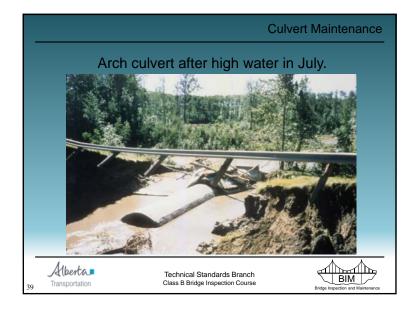

| +        |                          |                                      |
| CULM and CULE form re     | ecommendations ar                                              | e idei   | ntical                   |                                      |
| Alberta Transportation    | Technical Standards Branch<br>Class B Bridge Inspection Course |          |                          | BIM<br>Bridge Inspection and Mainten |



## Approach Road Maintenance • Embankment - slides, slumps, etc. • repair by removing failed material & replacement with competent, compacted material - remaining items same as for bridges Technical Standards Branch Class B Bridge Inspection Course