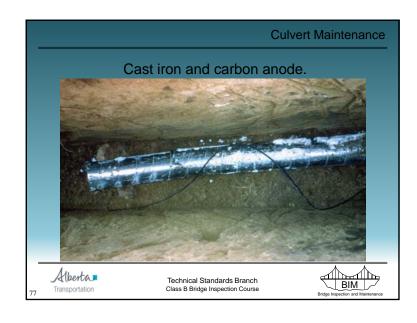

|                                      |
| CULM and CULE form re     | ecommendations ar                                              | e idei   | ntical                   |                                      |
| Alberta Transportation    | Technical Standards Branch<br>Class B Bridge Inspection Course |          |                          | BIM<br>Bridge Inspection and Mainten |



## Approach Road Maintenance • Embankment - slides, slumps, etc. • repair by removing failed material & replacement with competent, compacted material - remaining items same as for bridges Technical Standards Branch Class B Bridge Inspection Course