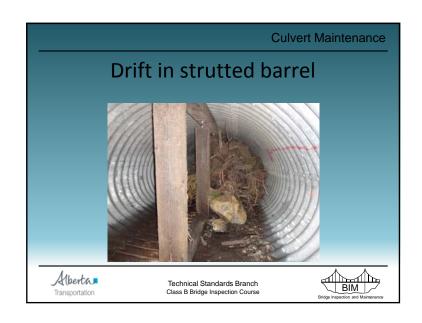

|                           |                                                                |          | C                        | Culvert Maintenand                   |
|---------------------------|----------------------------------------------------------------|----------|--------------------------|--------------------------------------|
| Mainte                    | nance F                                                        | ₹e       | comme                    | endations                            |
|                           |                                                                |          |                          |                                      |
| Alberta Transportation    | Batterian                                                      |          | enance System (Web 2017) |                                      |
| Aberta Transportation     |                                                                |          | ecommendations           |                                      |
| Completed Work            |                                                                |          |                          |                                      |
| Planned Work Work Type    | Status Rec                                                     | . Yarget | Inspector Comments       | Department Comments                  |
| PLACE ADDITIONAL RIP RAP  | Yea                                                            | Year     |                          |                                      |
| REMOVE DRIFT ACCUMULATION |                                                                |          |                          |                                      |
|                           |                                                                | +        |                          |                                      |
|                           |                                                                | +        | -                        |                                      |
|                           |                                                                | +        |                          |                                      |
| CULM and CULE form re     | ecommendations ar                                              | e idei   | ntical                   |                                      |
| Alberta Transportation    | Technical Standards Branch<br>Class B Bridge Inspection Course |          |                          | BIM<br>Bridge Inspection and Mainten |