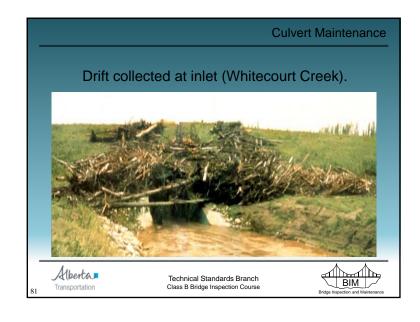

|                                      |
| CULM and CULE form re     | ecommendations ar                                              | e idei   | ntical                   |                                      |
| Alberta Transportation    | Technical Standards Branch<br>Class B Bridge Inspection Course |          |                          | BIM<br>Bridge Inspection and Mainten |



## Approach Road Maintenance • Embankment - slides, slumps, etc. • repair by removing failed material & replacement with competent, compacted material - remaining items same as for bridges Technical Standards Branch Class B Bridge Inspection Course