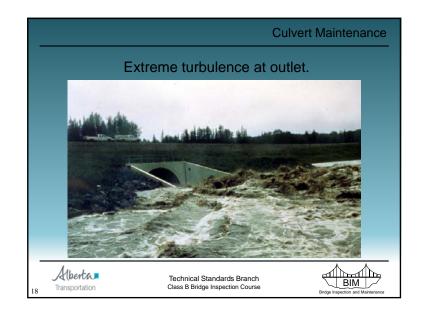

|
|                           |                                                                | +        |                          |                                      |
| CULM and CULE form re     | ecommendations ar                                              | e idei   | ntical                   |                                      |
| Alberta Transportation    | Technical Standards Branch<br>Class B Bridge Inspection Course |          |                          | BIM<br>Bridge Inspection and Mainten |



## Approach Road Maintenance • Embankment - slides, slumps, etc. • repair by removing failed material & replacement with competent, compacted material - remaining items same as for bridges Technical Standards Branch Class B Bridge Inspection Course