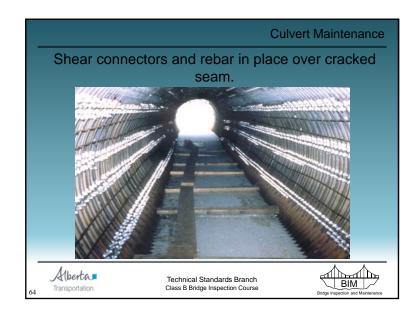

| +        |                          |                                      |
| CULM and CULE form re     | ecommendations ar                                              | e idei   | ntical                   |                                      |
| Alberta Transportation    | Technical Standards Branch<br>Class B Bridge Inspection Course |          |                          | BIM<br>Bridge Inspection and Mainten |



## Approach Road Maintenance • Embankment - slides, slumps, etc. • repair by removing failed material & replacement with competent, compacted material - remaining items same as for bridges Technical Standards Branch Class B Bridge Inspection Course