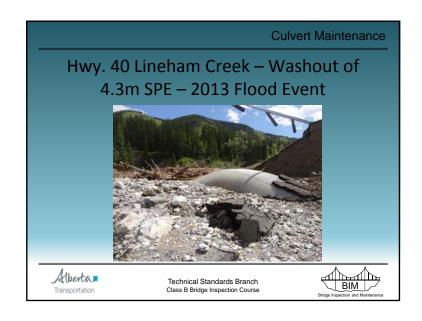

| +        |                          |                                      |
| CULM and CULE form re     | ecommendations ar                                              | e idei   | ntical                   |                                      |
| Alberta Transportation    | Technical Standards Branch<br>Class B Bridge Inspection Course |          |                          | BIM<br>Bridge Inspection and Mainten |



## Approach Road Maintenance • Embankment - slides, slumps, etc. • repair by removing failed material & replacement with competent, compacted material - remaining items same as for bridges Technical Standards Branch Class B Bridge Inspection Course