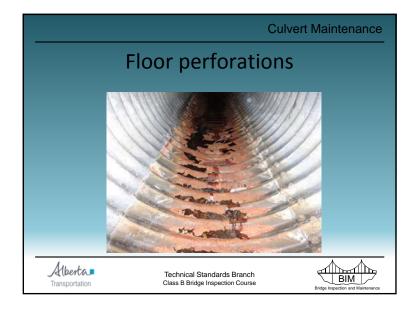

| +        |                          |                                      |
| CULM and CULE form re     | ecommendations ar                                              | e idei   | ntical                   |                                      |
| Alberta Transportation    | Technical Standards Branch<br>Class B Bridge Inspection Course |          |                          | BIM<br>Bridge Inspection and Mainten |



## Approach Road Maintenance • Embankment - slides, slumps, etc. • repair by removing failed material & replacement with competent, compacted material - remaining items same as for bridges Technical Standards Branch Class B Bridge Inspection Course