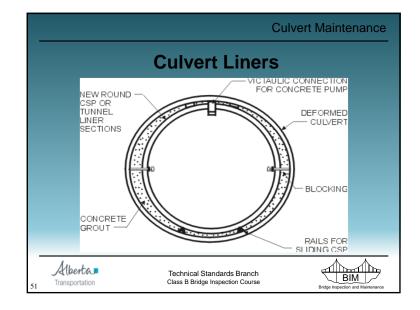

| +        |                          |                                      |
| CULM and CULE form re     | ecommendations ar                                              | e idei   | ntical                   |                                      |
| Alberta Transportation    | Technical Standards Branch<br>Class B Bridge Inspection Course |          |                          | BIM<br>Bridge Inspection and Mainten |



## Approach Road Maintenance • Embankment - slides, slumps, etc. • repair by removing failed material & replacement with competent, compacted material - remaining items same as for bridges Technical Standards Branch Class B Bridge Inspection Course