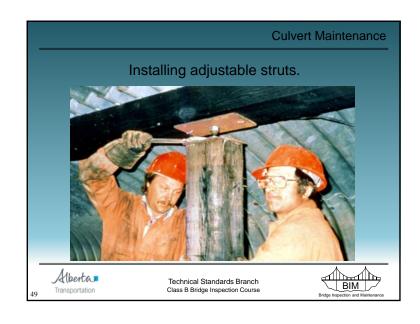

| +        |                          |                                      |
| CULM and CULE form re     | ecommendations ar                                              | e idei   | ntical                   |                                      |
| Alberta Transportation    | Technical Standards Branch<br>Class B Bridge Inspection Course |          |                          | BIM<br>Bridge Inspection and Mainten |



## Approach Road Maintenance • Embankment - slides, slumps, etc. • repair by removing failed material & replacement with competent, compacted material - remaining items same as for bridges Technical Standards Branch Class B Bridge Inspection Course