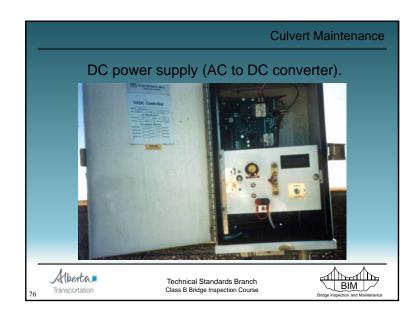

|                                      |
| CULM and CULE form re     | ecommendations ar                                              | e idei   | ntical                   |                                      |
| Alberta Transportation    | Technical Standards Branch<br>Class B Bridge Inspection Course |          |                          | BIM<br>Bridge Inspection and Mainten |



## Approach Road Maintenance • Embankment - slides, slumps, etc. • repair by removing failed material & replacement with competent, compacted material - remaining items same as for bridges Technical Standards Branch Class B Bridge Inspection Course