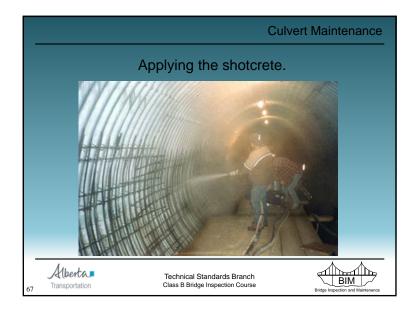

| +        |                          |                                      |
| CULM and CULE form re     | ecommendations ar                                              | e idei   | ntical                   |                                      |
| Alberta Transportation    | Technical Standards Branch<br>Class B Bridge Inspection Course |          |                          | BIM<br>Bridge Inspection and Mainten |



## Approach Road Maintenance • Embankment - slides, slumps, etc. • repair by removing failed material & replacement with competent, compacted material - remaining items same as for bridges Technical Standards Branch Class B Bridge Inspection Course