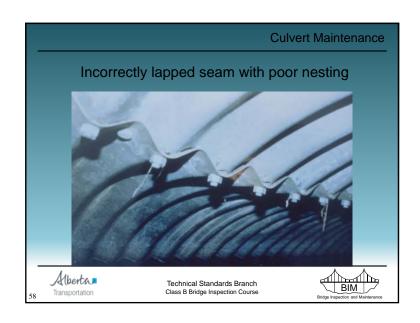

| +        |                          |                                      |
| CULM and CULE form re     | ecommendations ar                                              | e idei   | ntical                   |                                      |
| Alberta Transportation    | Technical Standards Branch<br>Class B Bridge Inspection Course |          |                          | BIM<br>Bridge Inspection and Mainten |



## Approach Road Maintenance • Embankment - slides, slumps, etc. • repair by removing failed material & replacement with competent, compacted material - remaining items same as for bridges Technical Standards Branch Class B Bridge Inspection Course