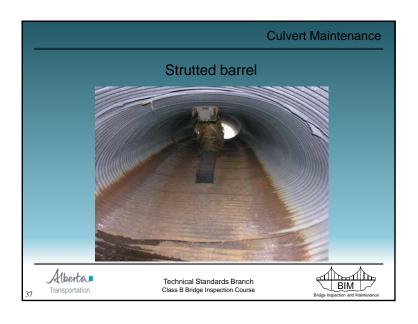

| +        |                          |                                      |
| CULM and CULE form re     | ecommendations ar                                              | e idei   | ntical                   |                                      |
| Alberta Transportation    | Technical Standards Branch<br>Class B Bridge Inspection Course |          |                          | BIM<br>Bridge Inspection and Mainten |



## Approach Road Maintenance • Embankment - slides, slumps, etc. • repair by removing failed material & replacement with competent, compacted material - remaining items same as for bridges Technical Standards Branch Class B Bridge Inspection Course