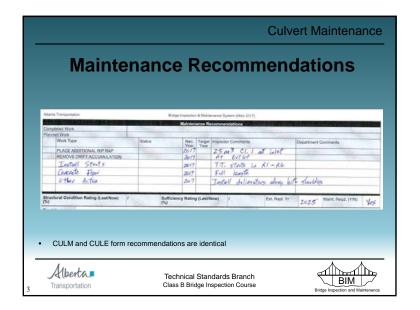

|                           |                                                                |          | C                        | Culvert Maintenand                   |
|---------------------------|----------------------------------------------------------------|----------|--------------------------|--------------------------------------|
| Mainte                    | nance F                                                        | ₹e       | comme                    | endations                            |
|                           |                                                                |          |                          |                                      |
| Alberta Transportation    | Batterian                                                      |          | enance System (Web 2017) |                                      |
| Aberta Transportation     |                                                                |          | ecommendations           |                                      |
| Completed Work            |                                                                |          |                          |                                      |
| Planned Work Work Type    | Status Rec                                                     | . Yarget | Inspector Comments       | Department Comments                  |
| PLACE ADDITIONAL RIP RAP  | Yea                                                            | Year     |                          |                                      |
| REMOVE DRIFT ACCUMULATION |                                                                |          |                          |                                      |
|                           |                                                                | +        |                          |                                      |
|                           |                                                                | +        | -                        |                                      |
|                           |                                                                | +        |                          |                                      |
| CULM and CULE form re     | ecommendations ar                                              | e idei   | ntical                   |                                      |
| Alberta Transportation    | Technical Standards Branch<br>Class B Bridge Inspection Course |          |                          | BIM<br>Bridge Inspection and Mainten |