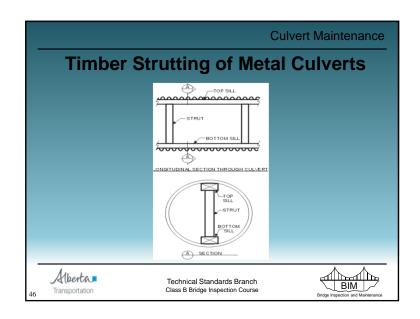

| +        |                          |                                      |
| CULM and CULE form re     | ecommendations ar                                              | e idei   | ntical                   |                                      |
| Alberta Transportation    | Technical Standards Branch<br>Class B Bridge Inspection Course |          |                          | BIM<br>Bridge Inspection and Mainten |



## Approach Road Maintenance • Embankment - slides, slumps, etc. • repair by removing failed material & replacement with competent, compacted material - remaining items same as for bridges Technical Standards Branch Class B Bridge Inspection Course