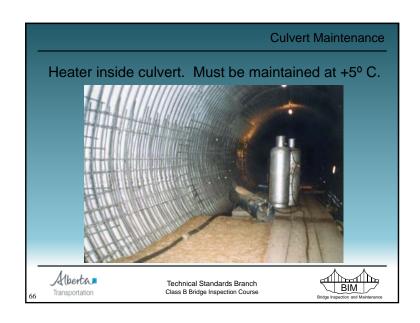

| +        |                          |                                      |
| CULM and CULE form re     | ecommendations ar                                              | e idei   | ntical                   |                                      |
| Alberta Transportation    | Technical Standards Branch<br>Class B Bridge Inspection Course |          |                          | BIM<br>Bridge Inspection and Mainten |



## Approach Road Maintenance • Embankment - slides, slumps, etc. • repair by removing failed material & replacement with competent, compacted material - remaining items same as for bridges Technical Standards Branch Class B Bridge Inspection Course