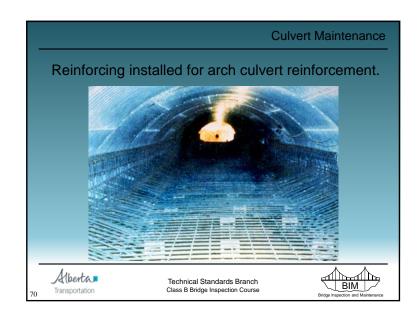

|                          |                                      |
| CULM and CULE form re     | ecommendations ar                                              | e idei   | ntical                   |                                      |
| Alberta Transportation    | Technical Standards Branch<br>Class B Bridge Inspection Course |          |                          | BIM<br>Bridge Inspection and Mainten |



## Approach Road Maintenance • Embankment - slides, slumps, etc. • repair by removing failed material & replacement with competent, compacted material - remaining items same as for bridges Technical Standards Branch Class B Bridge Inspection Course