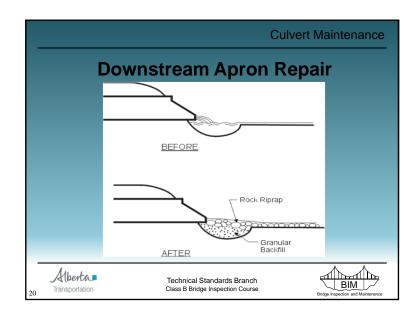

|                           |                                                                | +        |                          |                                      |
| CULM and CULE form re     | ecommendations ar                                              | e idei   | ntical                   |                                      |
| Alberta Transportation    | Technical Standards Branch<br>Class B Bridge Inspection Course |          |                          | BIM<br>Bridge Inspection and Mainten |



## Approach Road Maintenance • Embankment - slides, slumps, etc. • repair by removing failed material & replacement with competent, compacted material - remaining items same as for bridges Technical Standards Branch Class B Bridge Inspection Course