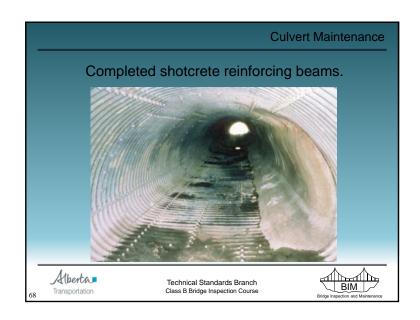

+        |                          |                                      |
| CULM and CULE form re     | ecommendations ar                                              | e idei   | ntical                   |                                      |
| Alberta Transportation    | Technical Standards Branch<br>Class B Bridge Inspection Course |          |                          | BIM<br>Bridge Inspection and Mainten |



## Approach Road Maintenance • Embankment - slides, slumps, etc. • repair by removing failed material & replacement with competent, compacted material - remaining items same as for bridges Technical Standards Branch Class B Bridge Inspection Course