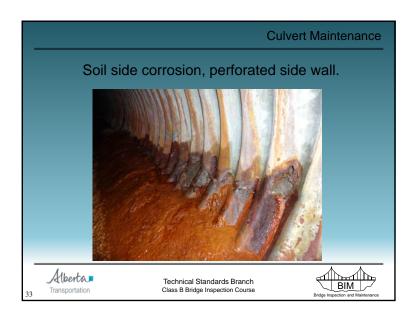

|                                                                | +        |                          |                                      |
| CULM and CULE form re     | ecommendations ar                                              | e idei   | ntical                   |                                      |
| Alberta Transportation    | Technical Standards Branch<br>Class B Bridge Inspection Course |          |                          | BIM<br>Bridge Inspection and Mainten |



## Approach Road Maintenance • Embankment - slides, slumps, etc. • repair by removing failed material & replacement with competent, compacted material - remaining items same as for bridges Technical Standards Branch Class B Bridge Inspection Course