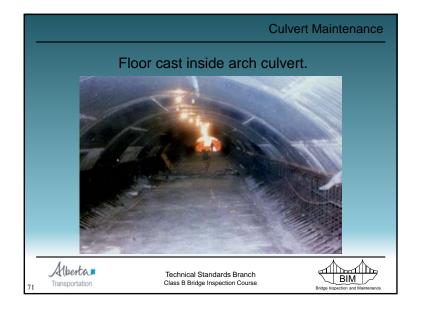

|                          |                                      |
| CULM and CULE form re     | ecommendations ar                                              | e idei   | ntical                   |                                      |
| Alberta Transportation    | Technical Standards Branch<br>Class B Bridge Inspection Course |          |                          | BIM<br>Bridge Inspection and Mainten |



## Approach Road Maintenance • Embankment - slides, slumps, etc. • repair by removing failed material & replacement with competent, compacted material - remaining items same as for bridges Technical Standards Branch Class B Bridge Inspection Course