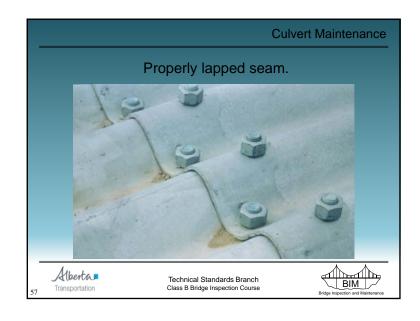

| +        |                          |                                      |
| CULM and CULE form re     | ecommendations ar                                              | e idei   | ntical                   |                                      |
| Alberta Transportation    | Technical Standards Branch<br>Class B Bridge Inspection Course |          |                          | BIM<br>Bridge Inspection and Mainten |



## Approach Road Maintenance • Embankment - slides, slumps, etc. • repair by removing failed material & replacement with competent, compacted material - remaining items same as for bridges Technical Standards Branch Class B Bridge Inspection Course