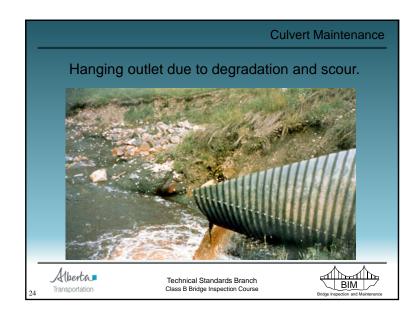

|                                                                | +        |                          |                                      |
| CULM and CULE form re     | ecommendations ar                                              | e idei   | ntical                   |                                      |
| Alberta Transportation    | Technical Standards Branch<br>Class B Bridge Inspection Course |          |                          | BIM<br>Bridge Inspection and Mainten |



## Approach Road Maintenance • Embankment - slides, slumps, etc. • repair by removing failed material & replacement with competent, compacted material - remaining items same as for bridges Technical Standards Branch Class B Bridge Inspection Course