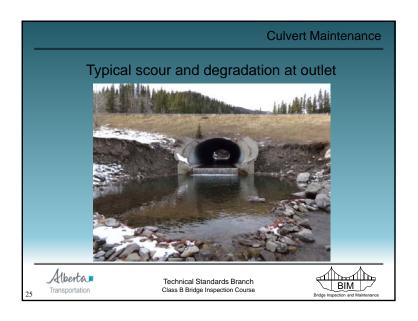

|                                                                | +        |                          |                                      |
| CULM and CULE form re     | ecommendations ar                                              | e idei   | ntical                   |                                      |
| Alberta Transportation    | Technical Standards Branch<br>Class B Bridge Inspection Course |          |                          | BIM<br>Bridge Inspection and Mainten |



## Approach Road Maintenance • Embankment - slides, slumps, etc. • repair by removing failed material & replacement with competent, compacted material - remaining items same as for bridges Technical Standards Branch Class B Bridge Inspection Course