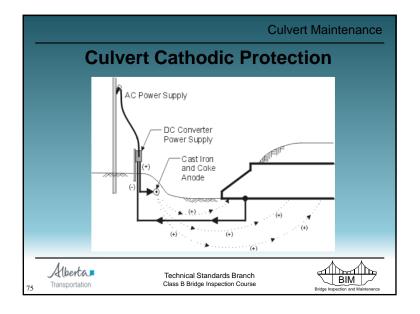

|                                      |
| CULM and CULE form re     | ecommendations ar                                              | e idei   | ntical                   |                                      |
| Alberta Transportation    | Technical Standards Branch<br>Class B Bridge Inspection Course |          |                          | BIM<br>Bridge Inspection and Mainten |



## Approach Road Maintenance • Embankment - slides, slumps, etc. • repair by removing failed material & replacement with competent, compacted material - remaining items same as for bridges Technical Standards Branch Class B Bridge Inspection Course