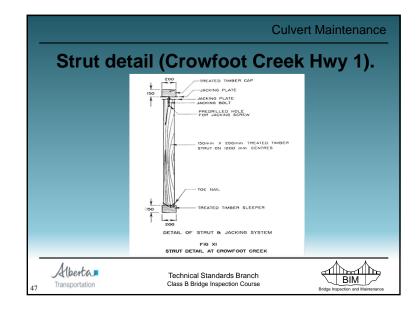

| +        |                          |                                      |
| CULM and CULE form re     | ecommendations ar                                              | e idei   | ntical                   |                                      |
| Alberta Transportation    | Technical Standards Branch<br>Class B Bridge Inspection Course |          |                          | BIM<br>Bridge Inspection and Mainten |



## Approach Road Maintenance • Embankment - slides, slumps, etc. • repair by removing failed material & replacement with competent, compacted material - remaining items same as for bridges Technical Standards Branch Class B Bridge Inspection Course