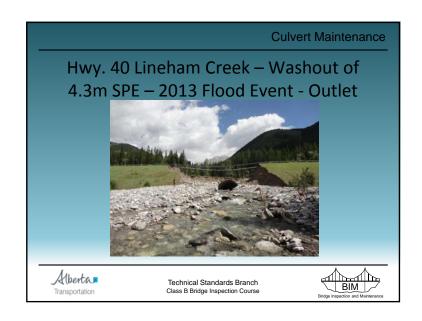

| +        |                          |                                      |
| CULM and CULE form re     | ecommendations ar                                              | e idei   | ntical                   |                                      |
| Alberta Transportation    | Technical Standards Branch<br>Class B Bridge Inspection Course |          |                          | BIM<br>Bridge Inspection and Mainten |



## Approach Road Maintenance • Embankment - slides, slumps, etc. • repair by removing failed material & replacement with competent, compacted material - remaining items same as for bridges Technical Standards Branch Class B Bridge Inspection Course