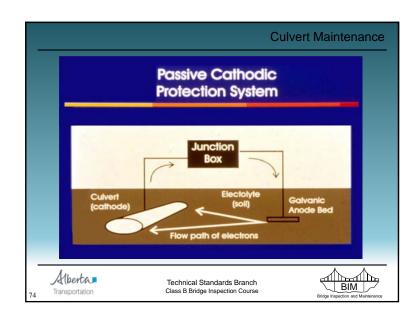

|                                      |
| CULM and CULE form re     | ecommendations ar                                              | e idei   | ntical                   |                                      |
| Alberta Transportation    | Technical Standards Branch<br>Class B Bridge Inspection Course |          |                          | BIM<br>Bridge Inspection and Mainten |



## Approach Road Maintenance • Embankment - slides, slumps, etc. • repair by removing failed material & replacement with competent, compacted material - remaining items same as for bridges Technical Standards Branch Class B Bridge Inspection Course