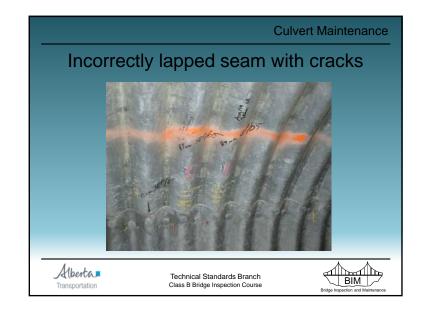

| +        |                          |                                      |
| CULM and CULE form re     | ecommendations ar                                              | e idei   | ntical                   |                                      |
| Alberta Transportation    | Technical Standards Branch<br>Class B Bridge Inspection Course |          |                          | BIM<br>Bridge Inspection and Mainten |



## Approach Road Maintenance • Embankment - slides, slumps, etc. • repair by removing failed material & replacement with competent, compacted material - remaining items same as for bridges Technical Standards Branch Class B Bridge Inspection Course