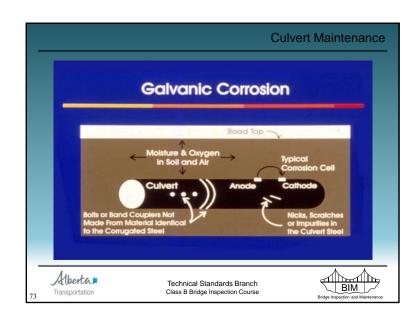

|                                      |
| CULM and CULE form re     | ecommendations ar                                              | e idei   | ntical                   |                                      |
| Alberta Transportation    | Technical Standards Branch<br>Class B Bridge Inspection Course |          |                          | BIM<br>Bridge Inspection and Mainten |



## Approach Road Maintenance • Embankment - slides, slumps, etc. • repair by removing failed material & replacement with competent, compacted material - remaining items same as for bridges Technical Standards Branch Class B Bridge Inspection Course