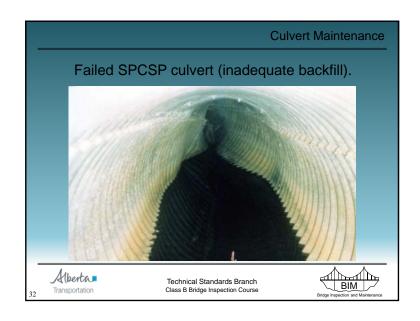

|                                                                | +        |                          |                                      |
| CULM and CULE form re     | ecommendations ar                                              | e idei   | ntical                   |                                      |
| Alberta Transportation    | Technical Standards Branch<br>Class B Bridge Inspection Course |          |                          | BIM<br>Bridge Inspection and Mainten |



## Approach Road Maintenance • Embankment - slides, slumps, etc. • repair by removing failed material & replacement with competent, compacted material - remaining items same as for bridges Technical Standards Branch Class B Bridge Inspection Course