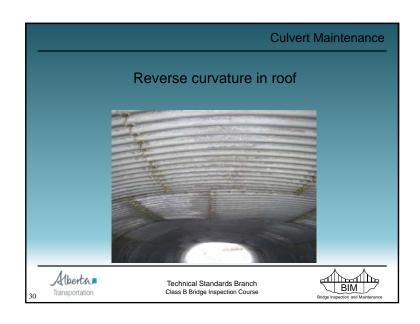

|                                                                | +        |                          |                                      |
| CULM and CULE form re     | ecommendations ar                                              | e idei   | ntical                   |                                      |
| Alberta Transportation    | Technical Standards Branch<br>Class B Bridge Inspection Course |          |                          | BIM<br>Bridge Inspection and Mainten |



## Approach Road Maintenance • Embankment - slides, slumps, etc. • repair by removing failed material & replacement with competent, compacted material - remaining items same as for bridges Technical Standards Branch Class B Bridge Inspection Course