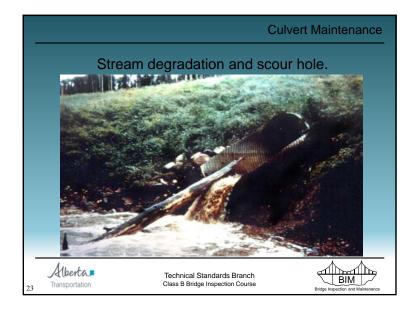

|                                                                | +        |                          |                                      |
| CULM and CULE form re     | ecommendations ar                                              | e idei   | ntical                   |                                      |
| Alberta Transportation    | Technical Standards Branch<br>Class B Bridge Inspection Course |          |                          | BIM<br>Bridge Inspection and Mainten |



## Approach Road Maintenance • Embankment - slides, slumps, etc. • repair by removing failed material & replacement with competent, compacted material - remaining items same as for bridges Technical Standards Branch Class B Bridge Inspection Course