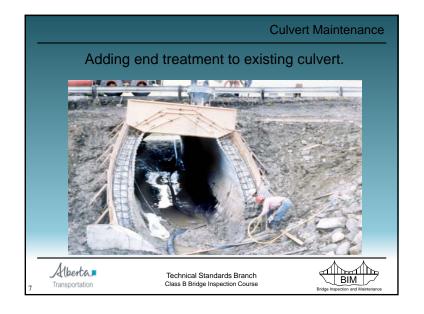

|
|                           |                                                                | +        |                          |                                      |
| CULM and CULE form re     | ecommendations ar                                              | e idei   | ntical                   |                                      |
| Alberta Transportation    | Technical Standards Branch<br>Class B Bridge Inspection Course |          |                          | BIM<br>Bridge Inspection and Mainten |



## Approach Road Maintenance • Embankment - slides, slumps, etc. • repair by removing failed material & replacement with competent, compacted material - remaining items same as for bridges Technical Standards Branch Class B Bridge Inspection Course