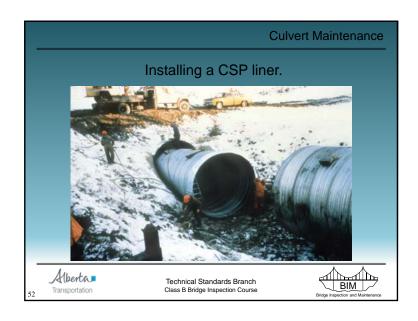

| +        |                          |                                      |
| CULM and CULE form re     | ecommendations ar                                              | e idei   | ntical                   |                                      |
| Alberta Transportation    | Technical Standards Branch<br>Class B Bridge Inspection Course |          |                          | BIM<br>Bridge Inspection and Mainten |



## Approach Road Maintenance • Embankment - slides, slumps, etc. • repair by removing failed material & replacement with competent, compacted material - remaining items same as for bridges Technical Standards Branch Class B Bridge Inspection Course