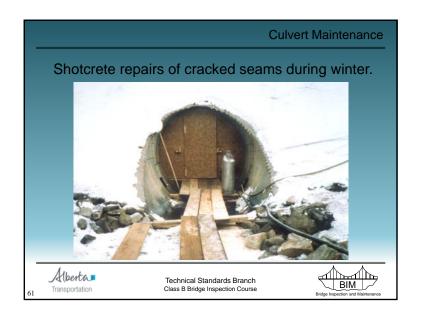

| +        |                          |                                      |
| CULM and CULE form re     | ecommendations ar                                              | e idei   | ntical                   |                                      |
| Alberta Transportation    | Technical Standards Branch<br>Class B Bridge Inspection Course |          |                          | BIM<br>Bridge Inspection and Mainten |



## Approach Road Maintenance • Embankment - slides, slumps, etc. • repair by removing failed material & replacement with competent, compacted material - remaining items same as for bridges Technical Standards Branch Class B Bridge Inspection Course