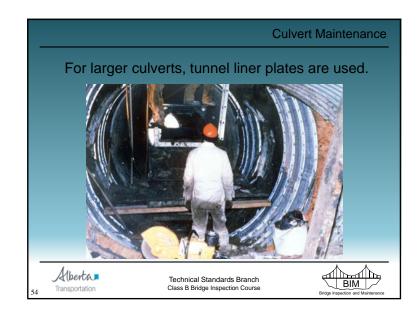

| +        |                          |                                      |
| CULM and CULE form re     | ecommendations ar                                              | e idei   | ntical                   |                                      |
| Alberta Transportation    | Technical Standards Branch<br>Class B Bridge Inspection Course |          |                          | BIM<br>Bridge Inspection and Mainten |



## Approach Road Maintenance • Embankment - slides, slumps, etc. • repair by removing failed material & replacement with competent, compacted material - remaining items same as for bridges Technical Standards Branch Class B Bridge Inspection Course