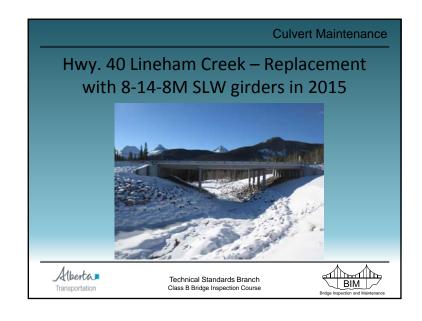

| +        |                          |                                      |
| CULM and CULE form re     | ecommendations ar                                              | e idei   | ntical                   |                                      |
| Alberta Transportation    | Technical Standards Branch<br>Class B Bridge Inspection Course |          |                          | BIM<br>Bridge Inspection and Mainten |



## Approach Road Maintenance • Embankment - slides, slumps, etc. • repair by removing failed material & replacement with competent, compacted material - remaining items same as for bridges Technical Standards Branch Class B Bridge Inspection Course