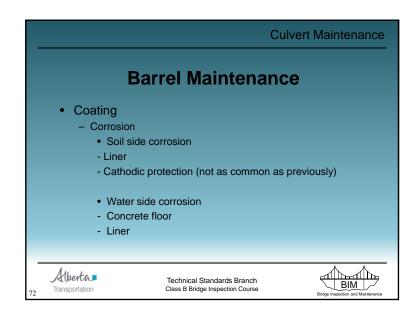

|                          |                                      |
| CULM and CULE form re     | ecommendations ar                                              | e idei   | ntical                   |                                      |
| Alberta Transportation    | Technical Standards Branch<br>Class B Bridge Inspection Course |          |                          | BIM<br>Bridge Inspection and Mainten |



## Approach Road Maintenance • Embankment - slides, slumps, etc. • repair by removing failed material & replacement with competent, compacted material - remaining items same as for bridges Technical Standards Branch Class B Bridge Inspection Course