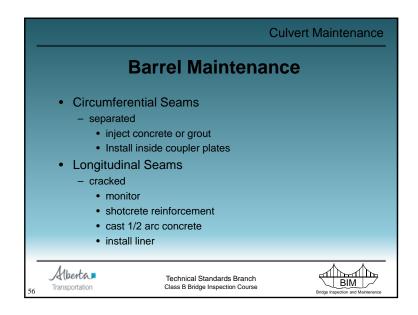

| +        |                          |                                      |
| CULM and CULE form re     | ecommendations ar                                              | e idei   | ntical                   |                                      |
| Alberta Transportation    | Technical Standards Branch<br>Class B Bridge Inspection Course |          |                          | BIM<br>Bridge Inspection and Mainten |



## Approach Road Maintenance • Embankment - slides, slumps, etc. • repair by removing failed material & replacement with competent, compacted material - remaining items same as for bridges Technical Standards Branch Class B Bridge Inspection Course