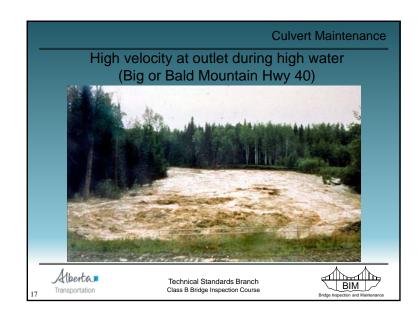

|
|                           |                                                                | +        |                          |                                      |
| CULM and CULE form re     | ecommendations ar                                              | e idei   | ntical                   |                                      |
| Alberta Transportation    | Technical Standards Branch<br>Class B Bridge Inspection Course |          |                          | BIM<br>Bridge Inspection and Mainten |



## Approach Road Maintenance • Embankment - slides, slumps, etc. • repair by removing failed material & replacement with competent, compacted material - remaining items same as for bridges Technical Standards Branch Class B Bridge Inspection Course