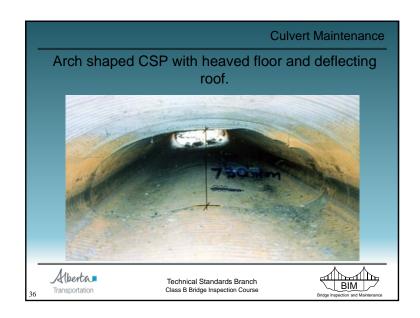

| +        |                          |                                      |
| CULM and CULE form re     | ecommendations ar                                              | e idei   | ntical                   |                                      |
| Alberta Transportation    | Technical Standards Branch<br>Class B Bridge Inspection Course |          |                          | BIM<br>Bridge Inspection and Mainten |



## Approach Road Maintenance • Embankment - slides, slumps, etc. • repair by removing failed material & replacement with competent, compacted material - remaining items same as for bridges Technical Standards Branch Class B Bridge Inspection Course