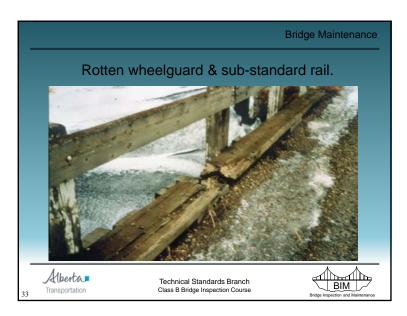

ger of collapse and/or danger to users.                               | Bridge closure, replacement,<br>repair, and/or signing required as<br>soon as possible. |
| N | Not<br>Accessible   | Element cannot be visually<br>inspected.                                 |                                                                                         |
| x | Not<br>Applicable   | Element not applicable to this bridge.                                   |                                                                                         |
|   | Та                  | ble 1.2 - Condition Rating System                                        | m                                                                                       |





























































































Water Damage to SM Curb Girder - Drilled holes to release trapped water in void





















































































|                             |                                  | Bridge Maintenance                |
|-----------------------------|----------------------------------|-----------------------------------|
|                             | Paints                           |                                   |
| Type B2                     |                                  |                                   |
| – Truss /                   | River / little experience        |                                   |
| <ul> <li>Type B3</li> </ul> |                                  |