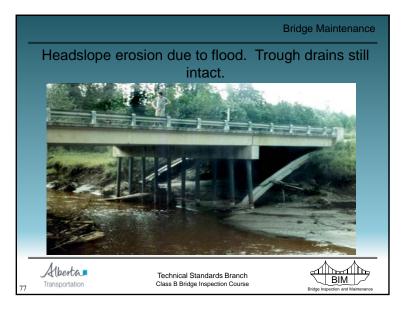

ot<br>Accessible   | Element cannot be visually<br>inspected.                                 |                                                                                         |
| x | Not<br>Applicable   | Element not applicable to this bridge.                                   |                                                                                         |
|   | Та                  | ble 1.2 - Condition Rating System                                        | m                                                                                       |





























































































Water Damage to SM Curb Girder - Drilled holes to release trapped water in void





















































































|                             |                                  | Bridge Maintenance                |
|-----------------------------|----------------------------------|-----------------------------------|
|                             | Paints                           |                                   |
| Type B2                     |                                  |                                   |
| – Truss /                   | River / little experience        |                                   |
| <ul> <li>Type B3</li> </ul> |                                  |                                   |
| – Girder                    | River / much experience          |                                   |
| • Type B5 8                 | B6