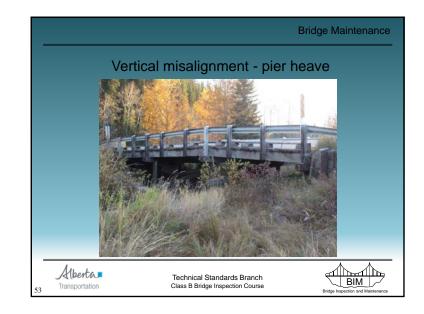

ing required as<br>soon as possible. |
| N | Not<br>Accessible   | Element cannot be visually<br>inspected.                                 |                                                                                         |
| x | Not<br>Applicable   | Element not applicable to this bridge.                                   |                                                                                         |
|   | Та                  | ble 1.2 - Condition Rating System                                        | m                                                                                       |





























































































Water Damage to SM Curb Girder - Drilled holes to release trapped water in void





















































































|                             |                                  | Bridge Maintenance                |
|-----------------------------|----------------------------------|-----------------------------------|
|                             | Paints                           |                                   |
| Type B2                     |                                  |                                   |
| – Truss /                   | River / little experience        |                                   |
| <ul> <li>Type B3</li> </ul> |                                  |                                   |
| – Girder                    | River / much experience          |                                   |
| •