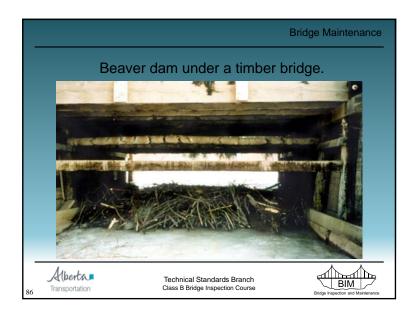

| Element cannot be visually<br>inspected.                                 |                                                                                         |
| x | Not<br>Applicable   | Element not applicable to this bridge.                                   |                                                                                         |
|   | Та                  | ble 1.2 - Condition Rating System                                        | m                                                                                       |





























































































Water Damage to SM Curb Girder - Drilled holes to release trapped water in void





















































































|                             |                                  | Bridge Maintenance                |
|-----------------------------|----------------------------------|-----------------------------------|
|                             | Paints                           |                                   |
| Type B2                     |                                  |                                   |
| – Truss /                   | River / little experience        |                                   |
| <ul> <li>Type B3</li> </ul> |                                  |                                   |
| – Girder                    | River / much experience          |                                   |
| • Type B5 8                 | B6                               |