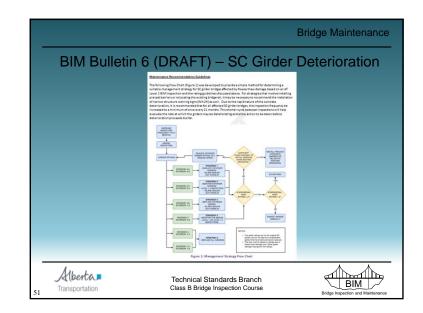

signing required as<br>soon as possible. |
| N | Not<br>Accessible   | Element cannot be visually<br>inspected.                                 |                                                                                         |
| x | Not<br>Applicable   | Element not applicable to this bridge.                                   |                                                                                         |
|   | Та                  | ble 1.2 - Condition Rating System                                        | m                                                                                       |





























































































Water Damage to SM Curb Girder - Drilled holes to release trapped water in void





















































































|                             |                                  | Bridge Maintenance                |
|-----------------------------|----------------------------------|-----------------------------------|
|                             | Paints                           |                                   |
| Type B2                     |                                  |                                   |
| – Truss /                   | River / little experience        |                                   |
| <ul> <li>Type B3</li> </ul> |                                  |                                   |
| – Girder                    | River / much experience          |                                   |