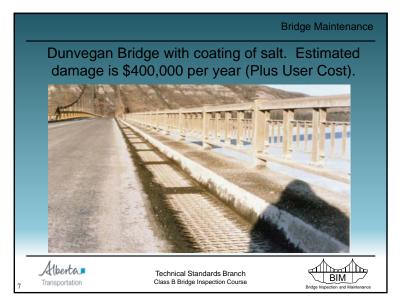

|
| 1 | Immediate<br>Action | Danger of collapse and/or danger to users.                               | Bridge closure, replacement,<br>repair, and/or signing required as<br>soon as possible. |
| N | Not<br>Accessible   | Element cannot be visually<br>inspected.                                 |                                                                                         |
| x | Not<br>Applicable   | Element not applicable to this bridge.                                   |                                                                                         |
|   | Та                  | ble 1.2 - Condition Rating System                                        | m                                                                                       |





























































































Water Damage to SM Curb Girder - Drilled holes to release trapped water in void





















































































|                             |                                  | Bridge Maintenance                |
|-----------------------------|----------------------------------|-----------------------------------|
|                             | Paints                           |                                   |
| Type B2                     |                                  |                                   |
| – Truss /                   | River / little experience        |                                   |
| <ul> <li>Type B3</li> </ul> |