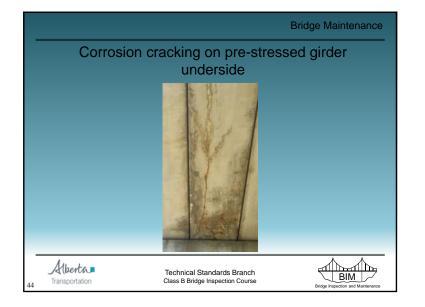

danger to users.                               | Bridge closure, replacement,<br>repair, and/or signing required as<br>soon as possible. |
| N | Not<br>Accessible   | Element cannot be visually<br>inspected.                                 |                                                                                         |
| x | Not<br>Applicable   | Element not applicable to this bridge.                                   |                                                                                         |
|   | Та                  | ble 1.2 - Condition Rating System                                        | m                                                                                       |





























































































Water Damage to SM Curb Girder - Drilled holes to release trapped water in void





















































































|                             |                                  | Bridge Maintenance                |
|-----------------------------|----------------------------------|-----------------------------------|
|                             | Paints                           |                                   |
| Type B2                     |                                  |                                   |
| – Truss /                   | River / little experience        |                                   |
| <ul> <li>Type B3</li> </ul> |                                  |                                   |
| – G