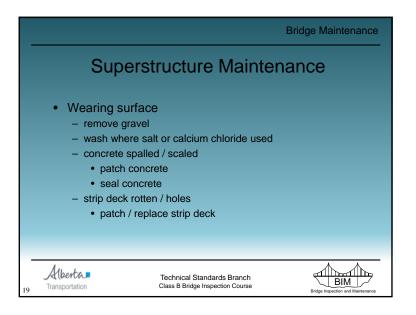

Water Damage to SM Curb Girder - Drilled holes to release trapped water in void

|                             |                                  | Bridge Maintenance                |
|-----------------------------|----------------------------------|-----------------------------------|
|                             | Paints                           |                                   |
| Type B2                     |                                  |                                   |
| – Truss /                   | River / little experience        |                                   |
| <ul> <li>Type B3</li> </ul> |                                  |                                   |
| – Girder                    | River / much experience          |                                   |
| • Type B5 8                 | B6                               |                                   |
| – Freewa                    | y / Overpass                     |                                   |
| <ul> <li>Type 8</li> </ul>  |                                  |                                   |
| – Subme                     | rged pipe piles                  |                                   |
| - <u>http://w</u>           | ww.transportation.alberta.       | <u>ca/689.htm</u>                 |
| Alberta                     | Technical Standards Branch       |                                   |
| Transportation              | Class B Bridge Inspection Course | Bridge Inspection and Maintenance |