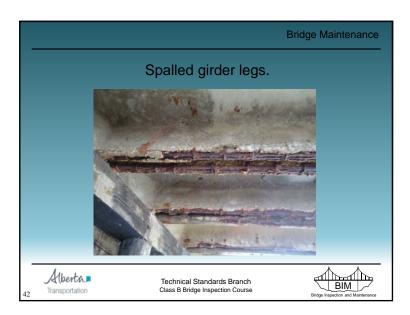

Water Damage to SM Curb Girder - Drilled holes to release trapped water in void

|                             |                                  | Bridge Maintenance                |
|-----------------------------|----------------------------------|-----------------------------------|
|                             | Paints                           |                                   |
| Type B2                     |                                  |                                   |
| – Truss /                   | River / little experience        |                                   |
| <ul> <li>Type B3</li> </ul> |                                  |                                   |
| – Girder                    | River / much experience          |                                   |
| • Type B5 8                 | B6                               |                                   |
| – Freewa                    | y / Overpass                     |                                   |
| <ul> <li>Type 8</li> </ul>  |                                  |                                   |
| – Subme                     | rged pipe piles                  |                                   |
| - <u>http://w</u>           | ww.transportation.alberta.       | <u>ca/689.htm</u>                 |
| Alberta                     | Technical Standards Branch       |                                   |
| Transportation              | Class B Bridge Inspection Course | Bridge Inspection and Maintenance |