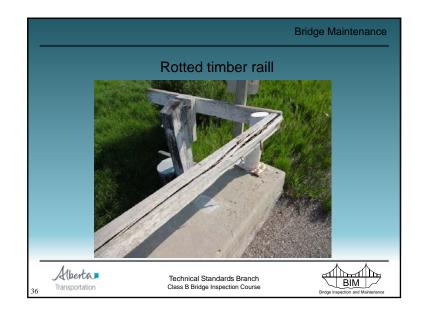

|        | 1         |                                                                                                     | 1                                  |  |
|--------|-----------|-----------------------------------------------------------------------------------------------------|------------------------------------|--|
| Rating |           | Commentary                                                                                          | Maintenance Priority               |  |
| 9      | Very Good | New condition.                                                                                      | No repairs in foreseeable future.  |  |
| 3      |           | Almost new condition.                                                                               | No repairs in foreseeable future.  |  |
| 7      | Good      | Could be upgraded to new<br>condition with very little effort.                                      | No repairs necessary at this time. |  |
| 6      |           | Generally good condition.<br>Functioning as designed with no<br>signs of distress or deterioration. | No repairs necessary at this time. |  |
| 5      | Adequate  | Acceptable condition and<br>functioning as intended.                                                | No repairs necessary at this time. |  |