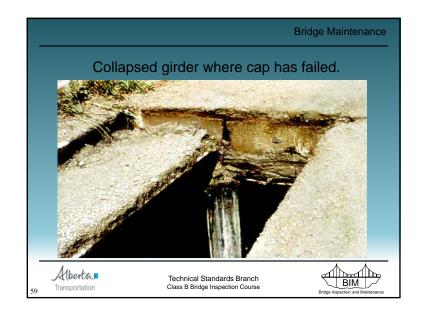

as<br>soon as possible. |
| N | Not<br>Accessible   | Element cannot be visually<br>inspected.                                 |                                                                                         |
| x | Not<br>Applicable   | Element not applicable to this bridge.                                   |                                                                                         |
|   | Та                  | ble 1.2 - Condition Rating System                                        | m                                                                                       |





























































































Water Damage to SM Curb Girder - Drilled holes to release trapped water in void





















































































|                             |                                  | Bridge Maintenance                |
|-----------------------------|----------------------------------|-----------------------------------|
|                             | Paints                           |                                   |
| Type B2                     |                                  |                                   |
| – Truss /                   | River / little experience        |                                   |
| <ul> <li>Type B3</li> </ul> |                                  |                                   |
| – Girder                    | River / much experience          |                                   |
| • Type B5 8