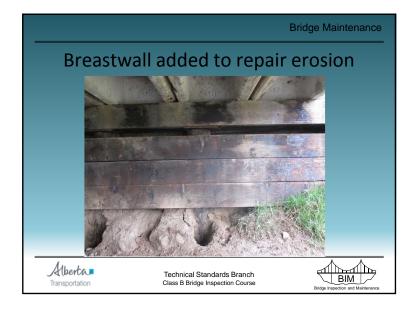

sible. |
| N | Not<br>Accessible   | Element cannot be visually<br>inspected.                                 |                                                                                         |
| x | Not<br>Applicable   | Element not applicable to this bridge.                                   |                                                                                         |
|   | Та                  | ble 1.2 - Condition Rating System                                        | m                                                                                       |





























































































Water Damage to SM Curb Girder - Drilled holes to release trapped water in void





















































































|                             |                                  | Bridge Maintenance                |
|-----------------------------|----------------------------------|-----------------------------------|
|                             | Paints                           |                                   |
| Type B2                     |                                  |                                   |
| – Truss /                   | River / little experience        |                                   |
| <ul> <li>Type B3</li> </ul> |                                  |                                   |
| – Girder                    | River / much experience          |                                   |
| • Type B5 8                 | B