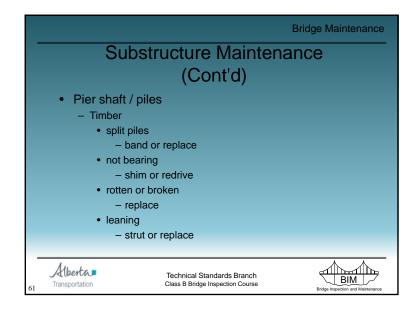

br>soon as possible. |
| N | Not<br>Accessible   | Element cannot be visually<br>inspected.                                 |                                                                                         |
| x | Not<br>Applicable   | Element not applicable to this bridge.                                   |                                                                                         |
|   | Та                  | ble 1.2 - Condition Rating System                                        | m                                                                                       |





























































































Water Damage to SM Curb Girder - Drilled holes to release trapped water in void





















































































|                             |                                  | Bridge Maintenance                |
|-----------------------------|----------------------------------|-----------------------------------|
|                             | Paints                           |                                   |
| Type B2                     |                                  |                                   |
| – Truss /                   | River / little experience        |                                   |
| <ul> <li>Type B3</li> </ul> |                                  |                                   |
| – Girder                    | River / much experience          |                                   |
| • Type B5 8