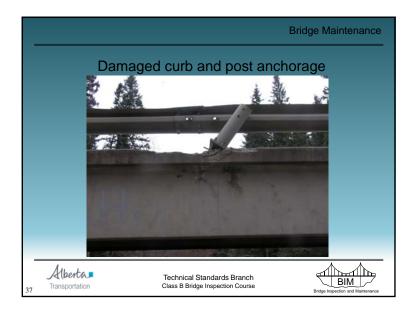

|        | 1         |                                                                                                     | 1                                  |  |
|--------|-----------|-----------------------------------------------------------------------------------------------------|------------------------------------|--|
| Rating |           | Commentary                                                                                          | Maintenance Priority               |  |
| 9      | Very Good | New condition.                                                                                      | No repairs in foreseeable future.  |  |
| 3      |           | Almost new condition.                                                                               | No repairs in foreseeable future.  |  |
| 7      | Good      | Could be upgraded to new<br>condition with very little effort.                                      | No repairs necessary at this time. |  |
| 6      |           | Generally good condition.<br>Functioning as designed with no<br>signs of distress or deterioration. | No repairs necessary at this time. |  |
| 5      | Adequate  | Acceptable condition and<br>functioning as intended.                                                | No repairs necessary at this time. |  |