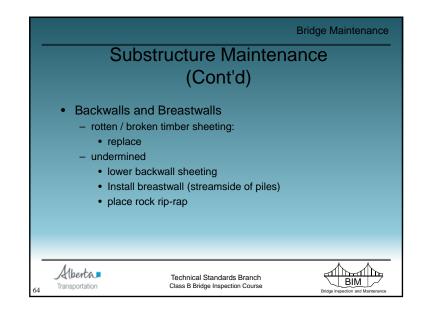

n as possible. |
| N | Not<br>Accessible   | Element cannot be visually<br>inspected.                                 |                                                                                         |
| x | Not<br>Applicable   | Element not applicable to this bridge.                                   |                                                                                         |
|   | Та                  | ble 1.2 - Condition Rating System                                        | m                                                                                       |





























































































Water Damage to SM Curb Girder - Drilled holes to release trapped water in void





















































































|                             |                                  | Bridge Maintenance                |
|-----------------------------|----------------------------------|-----------------------------------|
|                             | Paints                           |                                   |
| Type B2                     |                                  |                                   |
| – Truss /                   | River / little experience        |                                   |
| <ul> <li>Type B3</li> </ul> |                                  |                                   |
| – Girder                    | River / much experience          |                                   |
| • Type B5 8