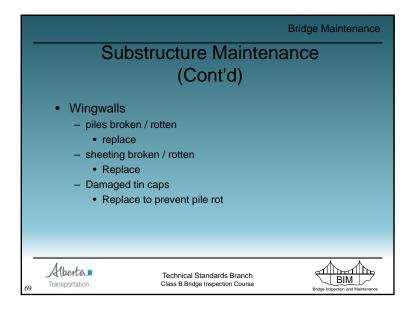

ble. |
| N | Not<br>Accessible   | Element cannot be visually<br>inspected.                                 |                                                                                         |
| x | Not<br>Applicable   | Element not applicable to this bridge.                                   |                                                                                         |
|   | Та                  | ble 1.2 - Condition Rating System                                        | m                                                                                       |





























































































Water Damage to SM Curb Girder - Drilled holes to release trapped water in void





















































































|                             |                                  | Bridge Maintenance                |
|-----------------------------|----------------------------------|-----------------------------------|
|                             | Paints                           |                                   |
| Type B2                     |                                  |                                   |
| – Truss /                   | River / little experience        |                                   |
| <ul> <li>Type B3</li> </ul> |                                  |                                   |
| – Girder                    | River / much experience          |                                   |
| • Type B5 8                 | B6