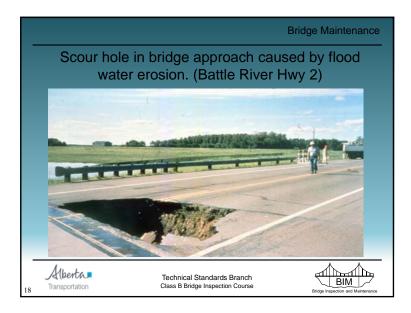

1 | Immediate<br>Action | Danger of collapse and/or danger to users.                               | Bridge closure, replacement,<br>repair, and/or signing required as<br>soon as possible. |
| N | Not<br>Accessible   | Element cannot be visually<br>inspected.                                 |                                                                                         |
| x | Not<br>Applicable   | Element not applicable to this bridge.                                   |                                                                                         |
|   | Та                  | ble 1.2 - Condition Rating System                                        | m                                                                                       |





























































































Water Damage to SM Curb Girder - Drilled holes to release trapped water in void





















































































|                             |                                  | Bridge Maintenance                |
|-----------------------------|----------------------------------|-----------------------------------|
|                             | Paints                           |                                   |
| Type B2                     |                                  |                                   |
| – Truss /                   | River / little experience        |                                   |
| <ul> <li>Type B3</li> </ul> |