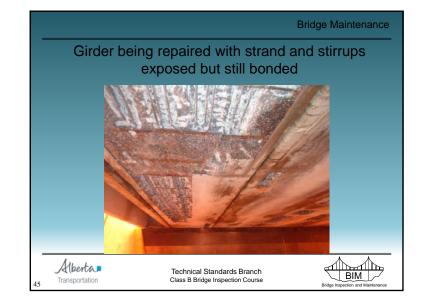

anger to users.                               | Bridge closure, replacement,<br>repair, and/or signing required as<br>soon as possible. |
| N | Not<br>Accessible   | Element cannot be visually<br>inspected.                                 |                                                                                         |
| x | Not<br>Applicable   | Element not applicable to this bridge.                                   |                                                                                         |
|   | Та                  | ble 1.2 - Condition Rating System                                        | m                                                                                       |





























































































Water Damage to SM Curb Girder - Drilled holes to release trapped water in void





















































































|                             |                                  | Bridge Maintenance                |
|-----------------------------|----------------------------------|-----------------------------------|
|                             | Paints                           |                                   |
| Type B2                     |                                  |                                   |
| – Truss /                   | River / little experience        |                                   |
| <ul> <li>Type B3</li> </ul> |                                  |                                   |
| – Gir