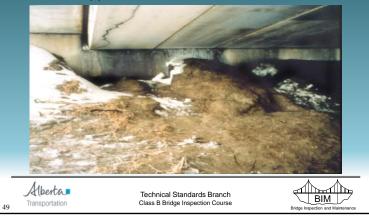

Water Damage to SM Curb Girder - Drilled holes to release trapped water in void

|                             |                                  | Bridge Maintenance                |
|-----------------------------|----------------------------------|-----------------------------------|
|                             | Paints                           |                                   |
| Type B2                     |                                  |                                   |
| – Truss /                   | River / little experience        |                                   |
| <ul> <li>Type B3</li> </ul> |                                  |                                   |
| – Girder                    | River / much experience          |                                   |
| • Type B5 8                 | B6                               |                                   |
| – Freewa                    | y / Overpass                     |                                   |
| <ul> <li>Type 8</li> </ul>  |                                  |                                   |
| – Subme                     | rged pipe piles                  |                                   |
| - <u>http://w</u>           | ww.transportation.alberta.       | <u>ca/689.htm</u>                 |
| Alberta                     | Technical Standards Branch       |                                   |
| Transportation              | Class B Bridge Inspection Course | Bridge Inspection and Maintenance |