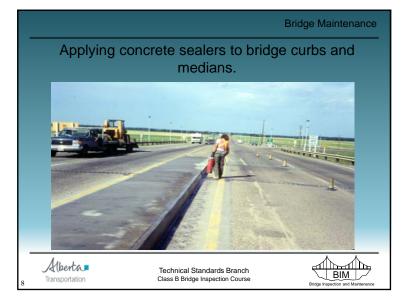

|
| 1 | Immediate<br>Action | Danger of collapse and/or danger to users.                               | Bridge closure, replacement,<br>repair, and/or signing required as<br>soon as possible. |
| N | Not<br>Accessible   | Element cannot be visually<br>inspected.                                 |                                                                                         |
| x | Not<br>Applicable   | Element not applicable to this bridge.                                   |                                                                                         |
|   | Та                  | ble 1.2 - Condition Rating System                                        | m                                                                                       |





























































































Water Damage to SM Curb Girder - Drilled holes to release trapped water in void





















































































|                             |                                  | Bridge Maintenance                |
|-----------------------------|----------------------------------|-----------------------------------|
|                             | Paints                           |                                   |
| Type B2                     |                                  |                                   |
| – Truss /                   | River / little experience        |                                   |
| <ul> <li>Type B3</li> </ul> |