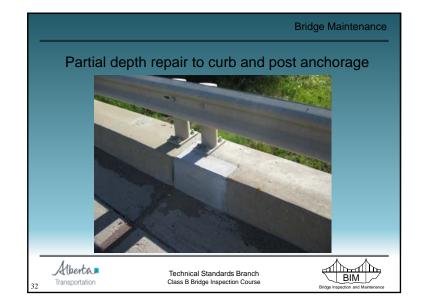

anger of collapse and/or danger to users.                               | Bridge closure, replacement,<br>repair, and/or signing required as<br>soon as possible. |
| N | Not<br>Accessible   | Element cannot be visually<br>inspected.                                 |                                                                                         |
| x | Not<br>Applicable   | Element not applicable to this bridge.                                   |                                                                                         |
|   | Та                  | ble 1.2 - Condition Rating System                                        | m                                                                                       |





























































































Water Damage to SM Curb Girder - Drilled holes to release trapped water in void





















































































|                             |                                  | Bridge Maintenance                |
|-----------------------------|----------------------------------|-----------------------------------|
|                             | Paints                           |                                   |
| Type B2                     |                                  |                                   |
| – Truss /                   | River / little experience        |                                   |
| <ul> <li>Type B3</li> </ul> |                                  |