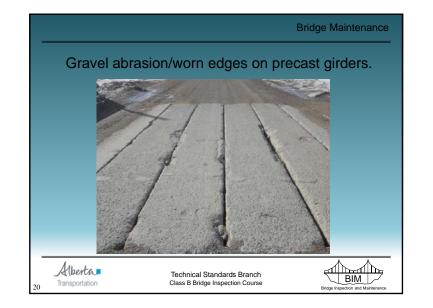

Water Damage to SM Curb Girder - Drilled holes to release trapped water in void

|                             |                                  | Bridge Maintenance                |
|-----------------------------|----------------------------------|-----------------------------------|
|                             | Paints                           |                                   |
| Type B2                     |                                  |                                   |
| – Truss /                   | River / little experience        |                                   |
| <ul> <li>Type B3</li> </ul> |                                  |                                   |
| – Girder                    | River / much experience          |                                   |
| • Type B5 8                 | B6                               |                                   |
| – Freewa                    | y / Overpass                     |                                   |
| <ul> <li>Type 8</li> </ul>  |                                  |                                   |
| – Subme                     | rged pipe piles                  |                                   |
| - <u>http://w</u>           | ww.transportation.alberta.       | <u>ca/689.htm</u>                 |
| Alberta                     | Technical Standards Branch       |                                   |
| Transportation              | Class B Bridge Inspection Course | Bridge Inspection and Maintenance |