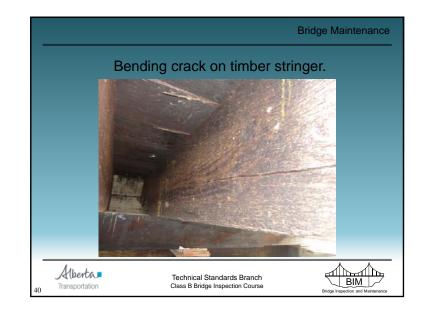

Water Damage to SM Curb Girder - Drilled holes to release trapped water in void

|                             |                                  | Bridge Maintenance                |
|-----------------------------|----------------------------------|-----------------------------------|
|                             | Paints                           |                                   |
| Type B2                     |                                  |                                   |
| – Truss /                   | River / little experience        |                                   |
| <ul> <li>Type B3</li> </ul> |                                  |                                   |
| – Girder                    | River / much experience          |                                   |
| • Type B5 8                 | B6                               |                                   |
| – Freewa                    | y / Overpass                     |                                   |
| <ul> <li>Type 8</li> </ul>  |                                  |                                   |
| – Subme                     | rged pipe piles                  |                                   |
| - <u>http://w</u>           | ww.transportation.alberta.       | <u>ca/689.htm</u>                 |
| Alberta                     | Technical Standards Branch       |                                   |
| Transportation              | Class B Bridge Inspection Course | Bridge Inspection and Maintenance |