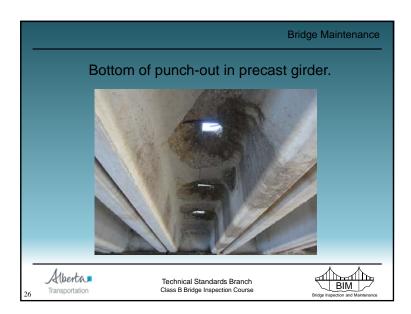

r>Action | Danger of collapse and/or danger to users.                               | Bridge closure, replacement,<br>repair, and/or signing required as<br>soon as possible. |
| N | Not<br>Accessible   | Element cannot be visually<br>inspected.                                 |                                                                                         |
| x | Not<br>Applicable   | Element not applicable to this bridge.                                   |                                                                                         |
|   | Та                  | ble 1.2 - Condition Rating System                                        | m                                                                                       |





























































































Water Damage to SM Curb Girder - Drilled holes to release trapped water in void





















































































|                             |                                  | Bridge Maintenance                |
|-----------------------------|----------------------------------|-----------------------------------|
|                             | Paints                           |                                   |
| Type B2                     |                                  |                                   |
| – Truss /                   | River / little experience        |                                   |
| <ul> <li>Type B3</li> </ul> |                                  |