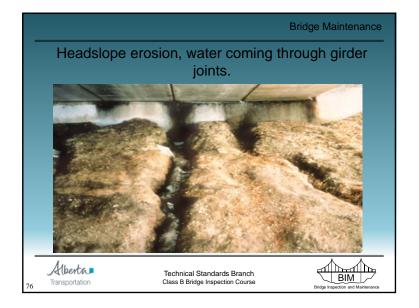

Water Damage to SM Curb Girder - Drilled holes to release trapped water in void

|                             |                                  | Bridge Maintenance                |
|-----------------------------|----------------------------------|-----------------------------------|
|                             | Paints                           |                                   |
| Type B2                     |                                  |                                   |
| – Truss /                   | River / little experience        |                                   |
| <ul> <li>Type B3</li> </ul> |                                  |                                   |
| – Girder                    | River / much experience          |                                   |
| • Type B5 8                 | B6                               |                                   |
| – Freewa                    | y / Overpass                     |                                   |
| <ul> <li>Type 8</li> </ul>  |                                  |                                   |
| – Subme                     | rged pipe piles                  |                                   |
| - <u>http://w</u>           | ww.transportation.alberta.       | <u>ca/689.htm</u>                 |
| Alberta                     | Technical Standards Branch       |                                   |
| Transportation              | Class B Bridge Inspection Course | Bridge Inspection and Maintenance |