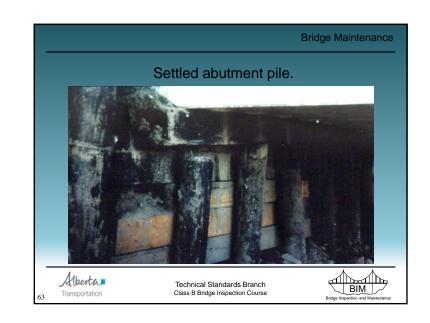

oon as possible. |
| N | Not<br>Accessible   | Element cannot be visually<br>inspected.                                 |                                                                                         |
| x | Not<br>Applicable   | Element not applicable to this bridge.                                   |                                                                                         |
|   | Та                  | ble 1.2 - Condition Rating System                                        | m                                                                                       |





























































































Water Damage to SM Curb Girder - Drilled holes to release trapped water in void





















































































|                             |                                  | Bridge Maintenance                |
|-----------------------------|----------------------------------|-----------------------------------|
|                             | Paints                           |                                   |
| Type B2                     |                                  |                                   |
| – Truss /                   | River / little experience        |                                   |
| <ul> <li>Type B3</li> </ul> |                                  |                                   |
| – Girder                    | River / much experience          |                                   |
| • Type B5 8