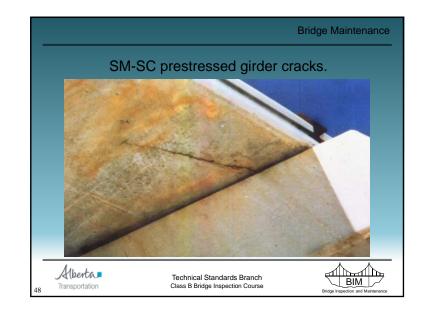

to users.                               | Bridge closure, replacement,<br>repair, and/or signing required as<br>soon as possible. |
| N | Not<br>Accessible   | Element cannot be visually<br>inspected.                                 |                                                                                         |
| x | Not<br>Applicable   | Element not applicable to this bridge.                                   |                                                                                         |
|   | Та                  | ble 1.2 - Condition Rating System                                        | m                                                                                       |





























































































Water Damage to SM Curb Girder - Drilled holes to release trapped water in void





















































































|                             |                                  | Bridge Maintenance                |
|-----------------------------|----------------------------------|-----------------------------------|
|                             | Paints                           |                                   |
| Type B2                     |                                  |                                   |
| – Truss /                   | River / little experience        |                                   |
| <ul> <li>Type B3</li> </ul> |                                  |                                   |
| – Girder