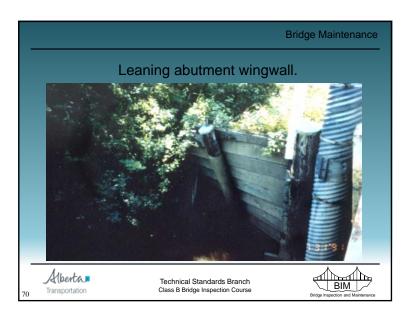

e. |
| N | Not<br>Accessible   | Element cannot be visually<br>inspected.                                 |                                                                                         |
| x | Not<br>Applicable   | Element not applicable to this bridge.                                   |                                                                                         |
|   | Та                  | ble 1.2 - Condition Rating System                                        | m                                                                                       |





























































































Water Damage to SM Curb Girder - Drilled holes to release trapped water in void





















































































|                             |                                  | Bridge Maintenance                |
|-----------------------------|----------------------------------|-----------------------------------|
|                             | Paints                           |                                   |
| Type B2                     |                                  |                                   |
| – Truss /                   | River / little experience        |                                   |
| <ul> <li>Type B3</li> </ul> |                                  |                                   |
| – Girder                    | River / much experience          |                                   |
| • Type B5 8                 | B6