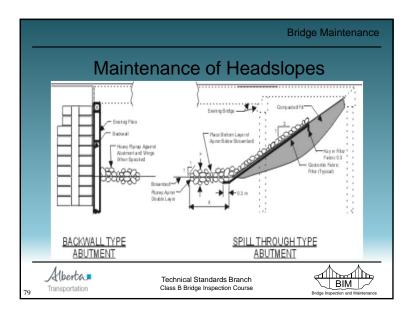

r>Accessible   | Element cannot be visually<br>inspected.                                 |                                                                                         |
| x | Not<br>Applicable   | Element not applicable to this bridge.                                   |                                                                                         |
|   | Та                  | ble 1.2 - Condition Rating System                                        | m                                                                                       |





























































































Water Damage to SM Curb Girder - Drilled holes to release trapped water in void





















































































|                             |                                  | Bridge Maintenance                |
|-----------------------------|----------------------------------|-----------------------------------|
|                             | Paints                           |                                   |
| Type B2                     |                                  |                                   |
| – Truss /                   | River / little experience        |                                   |
| <ul> <li>Type B3</li> </ul> |                                  |                                   |
| – Girder                    | River / much experience          |                                   |
| • Type B5 8                 | B6