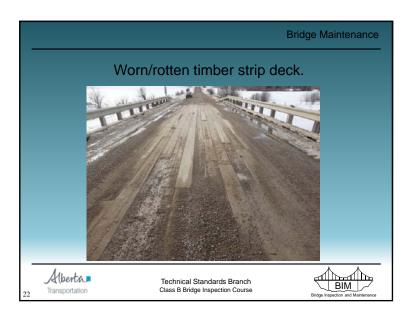

Water Damage to SM Curb Girder - Drilled holes to release trapped water in void

|                             |                                  | Bridge Maintenance                |
|-----------------------------|----------------------------------|-----------------------------------|
|                             | Paints                           |                                   |
| Type B2                     |                                  |                                   |
| – Truss /                   | River / little experience        |                                   |
| <ul> <li>Type B3</li> </ul> |                                  |                                   |
| – Girder                    | River / much experience          |                                   |
| • Type B5 8                 | B6                               |                                   |
| – Freewa                    | y / Overpass                     |                                   |
| <ul> <li>Type 8</li> </ul>  |                                  |                                   |
| – Subme                     | rged pipe piles                  |                                   |
| - <u>http://w</u>           | ww.transportation.alberta.       | <u>ca/689.htm</u>                 |
| Alberta                     | Technical Standards Branch       |                                   |
| Transportation              | Class B Bridge Inspection Course | Bridge Inspection and Maintenance |