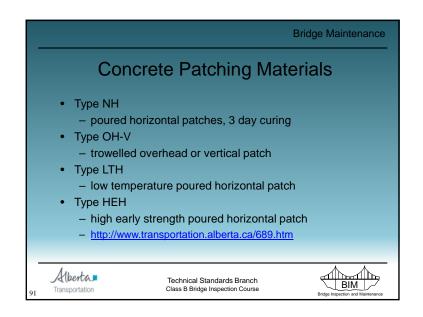

cannot be visually<br>inspected.                                 |                                                                                         |
| x | Not<br>Applicable   | Element not applicable to this bridge.                                   |                                                                                         |
|   | Та                  | ble 1.2 - Condition Rating System                                        | m                                                                                       |





























































































Water Damage to SM Curb Girder - Drilled holes to release trapped water in void





















































































|                             |                                  | Bridge Maintenance                |
|-----------------------------|----------------------------------|-----------------------------------|
|                             | Paints                           |                                   |
| Type B2                     |                                  |                                   |
| – Truss /                   | River / little experience        |                                   |
| <ul> <li>Type B3</li> </ul> |                                  |                                   |
| – Girder                    | River / much experience          |                                   |
| • Type B5 8                 | B6                               |