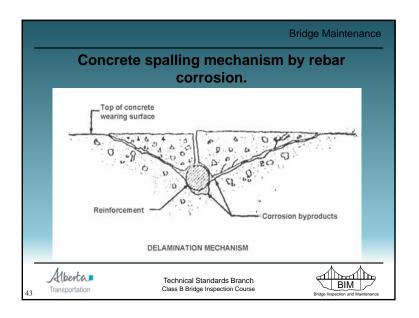

or danger to users.                               | Bridge closure, replacement,<br>repair, and/or signing required as<br>soon as possible. |
| N | Not<br>Accessible   | Element cannot be visually<br>inspected.                                 |                                                                                         |
| x | Not<br>Applicable   | Element not applicable to this bridge.                                   |                                                                                         |
|   | Та                  | ble 1.2 - Condition Rating System                                        | m                                                                                       |





























































































Water Damage to SM Curb Girder - Drilled holes to release trapped water in void





















































































|                             |                                  | Bridge Maintenance                |
|-----------------------------|----------------------------------|-----------------------------------|
|                             | Paints                           |                                   |
| Type B2                     |                                  |                                   |
| – Truss /                   | River / little experience        |                                   |
| <ul> <li>Type B3</li> </ul> |                                  |                                   |
| –