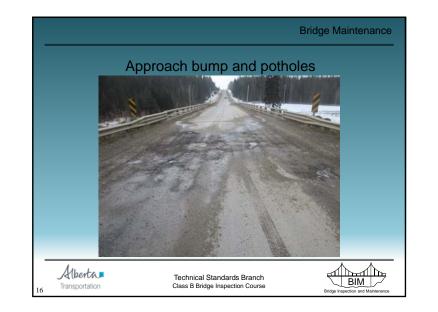

|
| 1 | Immediate<br>Action | Danger of collapse and/or danger to users.                               | Bridge closure, replacement,<br>repair, and/or signing required as<br>soon as possible. |
| N | Not<br>Accessible   | Element cannot be visually<br>inspected.                                 |                                                                                         |
| x | Not<br>Applicable   | Element not applicable to this bridge.                                   |                                                                                         |
|   | Та                  | ble 1.2 - Condition Rating System                                        | m                                                                                       |





























































































Water Damage to SM Curb Girder - Drilled holes to release trapped water in void





















































































|                             |                                  | Bridge Maintenance                |
|-----------------------------|----------------------------------|-----------------------------------|
|                             | Paints                           |                                   |
| Type B2                     |                                  |                                   |
| – Truss /                   | River / little experience        |                                   |
| <ul> <li>Type B3</li> </ul> |