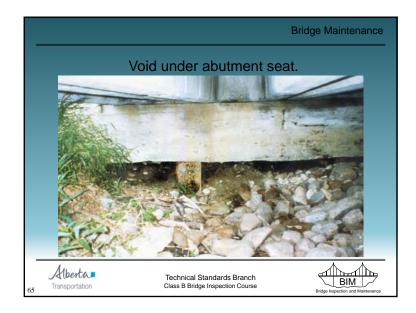

as possible. |
| N | Not<br>Accessible   | Element cannot be visually<br>inspected.                                 |                                                                                         |
| x | Not<br>Applicable   | Element not applicable to this bridge.                                   |                                                                                         |
|   | Та                  | ble 1.2 - Condition Rating System                                        | m                                                                                       |





























































































Water Damage to SM Curb Girder - Drilled holes to release trapped water in void





















































































|                             |                                  | Bridge Maintenance                |
|-----------------------------|----------------------------------|-----------------------------------|
|                             | Paints                           |                                   |
| Type B2                     |                                  |                                   |
| – Truss /                   | River / little experience        |                                   |
| <ul> <li>Type B3</li> </ul> |                                  |                                   |
| – Girder                    | River / much experience          |                                   |
| • Type B5 8