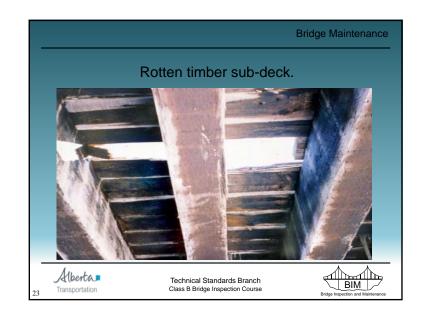

iate<br>Action | Danger of collapse and/or danger to users.                               | Bridge closure, replacement,<br>repair, and/or signing required as<br>soon as possible. |
| N | Not<br>Accessible   | Element cannot be visually<br>inspected.                                 |                                                                                         |
| x | Not<br>Applicable   | Element not applicable to this bridge.                                   |                                                                                         |
|   | Та                  | ble 1.2 - Condition Rating System                                        | m                                                                                       |





























































































Water Damage to SM Curb Girder - Drilled holes to release trapped water in void





















































































|                             |                                  | Bridge Maintenance                |
|-----------------------------|----------------------------------|-----------------------------------|
|                             | Paints                           |                                   |
| Type B2                     |                                  |                                   |
| – Truss /                   | River / little experience        |                                   |
| <ul> <li>Type B3</li> </ul> |                                  |