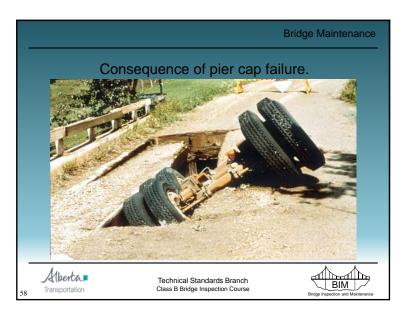

ed as<br>soon as possible. |
| N | Not<br>Accessible   | Element cannot be visually<br>inspected.                                 |                                                                                         |
| x | Not<br>Applicable   | Element not applicable to this bridge.                                   |                                                                                         |
|   | Та                  | ble 1.2 - Condition Rating System                                        | m                                                                                       |





























































































Water Damage to SM Curb Girder - Drilled holes to release trapped water in void





















































































|                             |                                  | Bridge Maintenance                |
|-----------------------------|----------------------------------|-----------------------------------|
|                             | Paints                           |                                   |
| Type B2                     |                                  |                                   |
| – Truss /                   | River / little experience        |                                   |
| <ul> <li>Type B3</li> </ul> |                                  |                                   |
| – Girder                    | River / much experience          |                                   |
| • Type B5 8