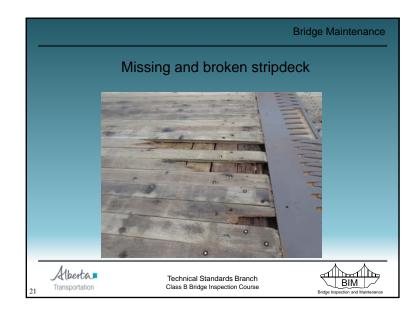

Water Damage to SM Curb Girder - Drilled holes to release trapped water in void

|                             |                                  | Bridge Maintenance                |
|-----------------------------|----------------------------------|-----------------------------------|
|                             | Paints                           |                                   |
| Type B2                     |                                  |                                   |
| – Truss /                   | River / little experience        |                                   |
| <ul> <li>Type B3</li> </ul> |                                  |                                   |
| – Girder                    | River / much experience          |                                   |
| • Type B5 8                 | B6                               |                                   |
| – Freewa                    | y / Overpass                     |                                   |
| <ul> <li>Type 8</li> </ul>  |                                  |                                   |
| – Subme                     | rged pipe piles                  |                                   |
| - <u>http://w</u>           | ww.transportation.alberta.       | <u>ca/689.htm</u>                 |
| Alberta                     | Technical Standards Branch       |                                   |
| Transportation              | Class B Bridge Inspection Course | Bridge Inspection and Maintenance |