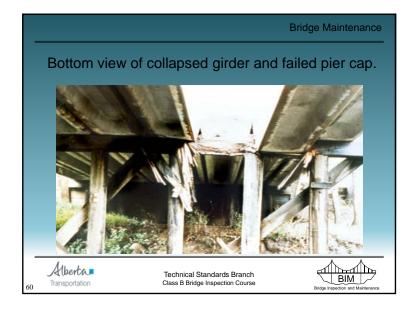

s<br>soon as possible. |
| N | Not<br>Accessible   | Element cannot be visually<br>inspected.                                 |                                                                                         |
| x | Not<br>Applicable   | Element not applicable to this bridge.                                   |                                                                                         |
|   | Та                  | ble 1.2 - Condition Rating System                                        | m                                                                                       |





























































































Water Damage to SM Curb Girder - Drilled holes to release trapped water in void





















































































|                             |                                  | Bridge Maintenance                |
|-----------------------------|----------------------------------|-----------------------------------|
|                             | Paints                           |                                   |
| Type B2                     |                                  |                                   |
| – Truss /                   | River / little experience        |                                   |
| <ul> <li>Type B3</li> </ul> |                                  |                                   |
| – Girder                    | River / much experience          |                                   |
| • Type B5 8