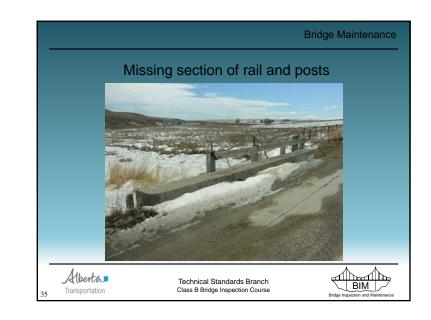

|        | 1         |                                                                                                     | 1                                  |  |
|--------|-----------|-----------------------------------------------------------------------------------------------------|------------------------------------|--|
| Rating |           | Commentary                                                                                          | Maintenance Priority               |  |
| 9      | Very Good | New condition.                                                                                      | No repairs in foreseeable future.  |  |
| 3      |           | Almost new condition.                                                                               | No repairs in foreseeable future.  |  |
| 7      | Good      | Could be upgraded to new<br>condition with very little effort.                                      | No repairs necessary at this time. |  |
| 6      |           | Generally good condition.<br>Functioning as designed with no<br>signs of distress or deterioration. | No repairs necessary at this time. |  |
| 5      | Adequate  | Acceptable condition and<br>functioning as intended.                                                | No repairs necessary at this time. |  |