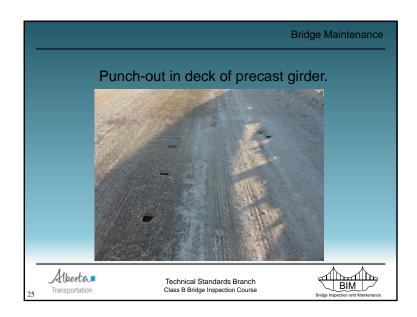

<br>Action | Danger of collapse and/or danger to users.                               | Bridge closure, replacement,<br>repair, and/or signing required as<br>soon as possible. |
| N | Not<br>Accessible   | Element cannot be visually<br>inspected.                                 |                                                                                         |
| x | Not<br>Applicable   | Element not applicable to this bridge.                                   |                                                                                         |
|   | Та                  | ble 1.2 - Condition Rating System                                        | m                                                                                       |





























































































Water Damage to SM Curb Girder - Drilled holes to release trapped water in void





















































































|                             |                                  | Bridge Maintenance                |
|-----------------------------|----------------------------------|-----------------------------------|
|                             | Paints                           |                                   |
| Type B2                     |                                  |                                   |
| – Truss /                   | River / little experience        |                                   |
| <ul> <li>Type B3</li> </ul> |                                  |