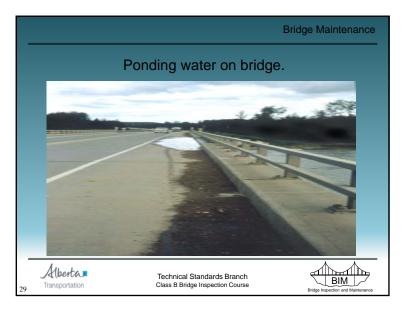

on | Danger of collapse and/or danger to users.                               | Bridge closure, replacement,<br>repair, and/or signing required as<br>soon as possible. |
| N | Not<br>Accessible   | Element cannot be visually<br>inspected.                                 |                                                                                         |
| x | Not<br>Applicable   | Element not applicable to this bridge.                                   |                                                                                         |
|   | Та                  | ble 1.2 - Condition Rating System                                        | m                                                                                       |





























































































Water Damage to SM Curb Girder - Drilled holes to release trapped water in void





















































































|                             |                                  | Bridge Maintenance                |
|-----------------------------|----------------------------------|-----------------------------------|
|                             | Paints                           |                                   |
| Type B2                     |                                  |                                   |
| – Truss /                   | River / little experience        |                                   |
| <ul> <li>Type B3</li> </ul> |                                  |