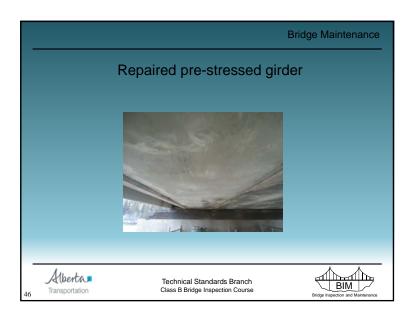

ger to users.                               | Bridge closure, replacement,<br>repair, and/or signing required as<br>soon as possible. |
| N | Not<br>Accessible   | Element cannot be visually<br>inspected.                                 |                                                                                         |
| x | Not<br>Applicable   | Element not applicable to this bridge.                                   |                                                                                         |
|   | Та                  | ble 1.2 - Condition Rating System                                        | m                                                                                       |





























































































Water Damage to SM Curb Girder - Drilled holes to release trapped water in void





















































































|                             |                                  | Bridge Maintenance                |
|-----------------------------|----------------------------------|-----------------------------------|
|                             | Paints                           |                                   |
| Type B2                     |                                  |                                   |
| – Truss /                   | River / little experience        |                                   |
| <ul> <li>Type B3</li> </ul> |                                  |                                   |
| – Girde