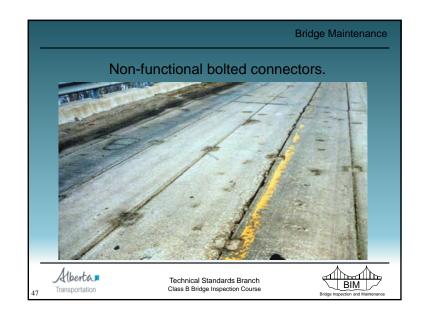

r to users.                               | Bridge closure, replacement,<br>repair, and/or signing required as<br>soon as possible. |
| N | Not<br>Accessible   | Element cannot be visually<br>inspected.                                 |                                                                                         |
| x | Not<br>Applicable   | Element not applicable to this bridge.                                   |                                                                                         |
|   | Та                  | ble 1.2 - Condition Rating System                                        | m                                                                                       |





























































































Water Damage to SM Curb Girder - Drilled holes to release trapped water in void





















































































|                             |                                  | Bridge Maintenance                |
|-----------------------------|----------------------------------|-----------------------------------|
|                             | Paints                           |                                   |
| Type B2                     |                                  |                                   |
| – Truss /                   | River / little experience        |                                   |
| <ul> <li>Type B3</li> </ul> |                                  |                                   |
| – Girder