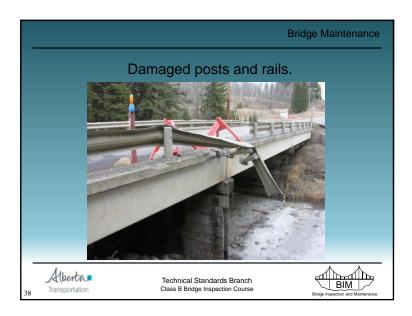

|        | 1         |                                                                                                     | 1                                  |  |
|--------|-----------|-----------------------------------------------------------------------------------------------------|------------------------------------|--|
| Rating |           | Commentary                                                                                          | Maintenance Priority               |  |
| 9      | Very Good | New condition.                                                                                      | No repairs in foreseeable future.  |  |
| 3      |           | Almost new condition.                                                                               | No repairs in foreseeable future.  |  |
| 7      | Good      | Could be upgraded to new<br>condition with very little effort.                                      | No repairs necessary at this time. |  |
| 6      |           | Generally good condition.<br>Functioning as designed with no<br>signs of distress or deterioration. | No repairs necessary at this time. |  |
| 5      | Adequate  | Acceptable condition and<br>functioning as intended.                                                | No repairs necessary at this time. |  |