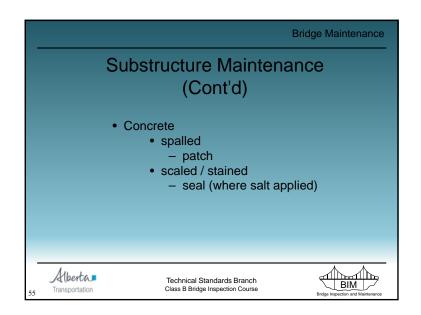

Water Damage to SM Curb Girder - Drilled holes to release trapped water in void

|                             |                                  | Bridge Maintenance                |
|-----------------------------|----------------------------------|-----------------------------------|
|                             | Paints                           |                                   |
| Type B2                     |                                  |                                   |
| – Truss /                   | River / little experience        |                                   |
| <ul> <li>Type B3</li> </ul> |                                  |                                   |
| – Girder                    | River / much experience          |                                   |
| • Type B5 8                 | B6                               |                                   |
| – Freewa                    | y / Overpass                     |                                   |
| <ul> <li>Type 8</li> </ul>  |                                  |                                   |
| – Subme                     | rged pipe piles                  |                                   |
| - <u>http://w</u>           | ww.transportation.alberta.       | <u>ca/689.htm</u>                 |
| Alberta                     | Technical Standards Branch       |                                   |
| Transportation              | Class B Bridge Inspection Course | Bridge Inspection and Maintenance |