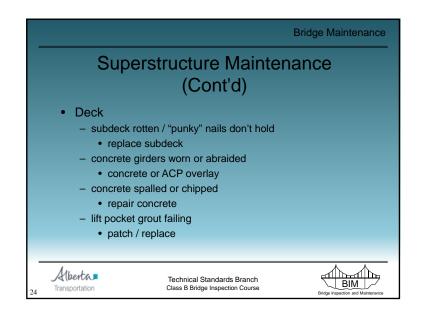

te<br>Action | Danger of collapse and/or danger to users.                               | Bridge closure, replacement,<br>repair, and/or signing required as<br>soon as possible. |
| N | Not<br>Accessible   | Element cannot be visually<br>inspected.                                 |                                                                                         |
| x | Not<br>Applicable   | Element not applicable to this bridge.                                   |                                                                                         |
|   | Та                  | ble 1.2 - Condition Rating System                                        | m                                                                                       |





























































































Water Damage to SM Curb Girder - Drilled holes to release trapped water in void





















































































|                             |                                  | Bridge Maintenance                |
|-----------------------------|----------------------------------|-----------------------------------|
|                             | Paints                           |                                   |
| Type B2                     |                                  |                                   |
| – Truss /                   | River / little experience        |                                   |
| <ul> <li>Type B3</li> </ul> |                                  |