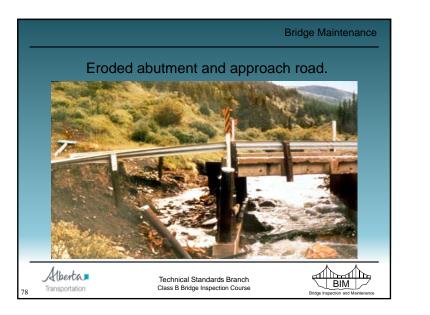

<br>Accessible   | Element cannot be visually<br>inspected.                                 |                                                                                         |
| x | Not<br>Applicable   | Element not applicable to this bridge.                                   |                                                                                         |
|   | Та                  | ble 1.2 - Condition Rating System                                        | m                                                                                       |





























































































Water Damage to SM Curb Girder - Drilled holes to release trapped water in void





















































































|                             |                                  | Bridge Maintenance                |
|-----------------------------|----------------------------------|-----------------------------------|
|                             | Paints                           |                                   |
| Type B2                     |                                  |                                   |
| – Truss /                   | River / little experience        |                                   |
| <ul> <li>Type B3</li> </ul> |                                  |                                   |
| – Girder                    | River / much experience          |                                   |
| • Type B5 8                 | B6