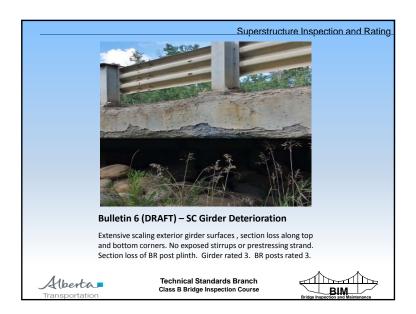

r signing required as<br>soon as possible. |
| N | Not<br>Accessible   | Element cannot be visually<br>inspected.                                 |                                                                                         |
| x | Not<br>Applicable   | Element not applicable to this bridge.                                   |                                                                                         |
|   | Та                  | ble 1.2 - Condition Rating System                                        | m                                                                                       |





























































































Water Damage to SM Curb Girder - Drilled holes to release trapped water in void





















































































|                             |                                  | Bridge Maintenance                |
|-----------------------------|----------------------------------|-----------------------------------|
|                             | Paints                           |                                   |
| Type B2                     |                                  |                                   |
| – Truss /                   | River / little experience        |                                   |
| <ul> <li>Type B3</li> </ul> |                                  |                                   |
| – Girder                    | River / much experience          |