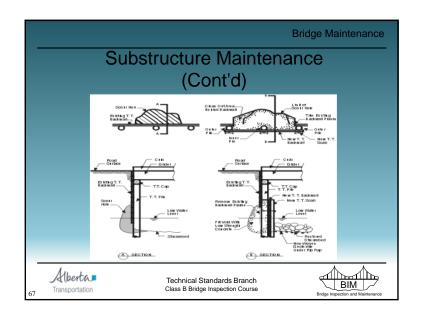

ossible. |
| N | Not<br>Accessible   | Element cannot be visually<br>inspected.                                 |                                                                                         |
| x | Not<br>Applicable   | Element not applicable to this bridge.                                   |                                                                                         |
|   | Та                  | ble 1.2 - Condition Rating System                                        | m                                                                                       |





























































































Water Damage to SM Curb Girder - Drilled holes to release trapped water in void





















































































|                             |                                  | Bridge Maintenance                |
|-----------------------------|----------------------------------|-----------------------------------|
|                             | Paints                           |                                   |
| Type B2                     |                                  |                                   |
| – Truss /                   | River / little experience        |                                   |
| <ul> <li>Type B3</li> </ul> |                                  |                                   |
| – Girder                    | River / much experience          |                                   |
| • Type B5 8                 |