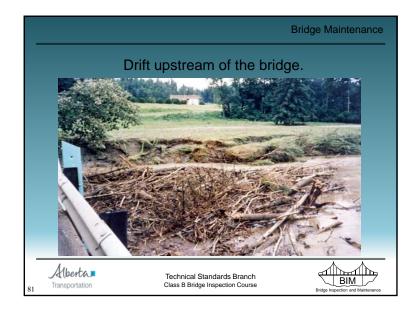

Water Damage to SM Curb Girder - Drilled holes to release trapped water in void

|                             |                                  | Bridge Maintenance                |
|-----------------------------|----------------------------------|-----------------------------------|
|                             | Paints                           |                                   |
| Type B2                     |                                  |                                   |
| – Truss /                   | River / little experience        |                                   |
| <ul> <li>Type B3</li> </ul> |                                  |                                   |
| – Girder                    | River / much experience          |                                   |
| • Type B5 8                 | B6                               |                                   |
| – Freewa                    | y / Overpass                     |                                   |
| <ul> <li>Type 8</li> </ul>  |                                  |                                   |
| – Subme                     | rged pipe piles                  |                                   |
| - <u>http://w</u>           | ww.transportation.alberta.       | <u>ca/689.htm</u>                 |
| Alberta                     | Technical Standards Branch       |                                   |
| Transportation              | Class B Bridge Inspection Course | Bridge Inspection and Maintenance |