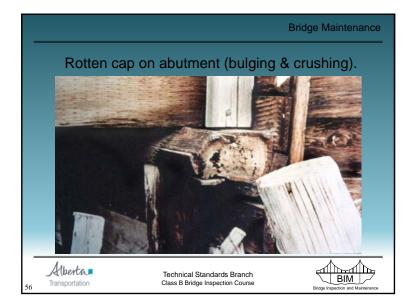

ired as<br>soon as possible. |
| N | Not<br>Accessible   | Element cannot be visually<br>inspected.                                 |                                                                                         |
| x | Not<br>Applicable   | Element not applicable to this bridge.                                   |                                                                                         |
|   | Та                  | ble 1.2 - Condition Rating System                                        | m                                                                                       |





























































































Water Damage to SM Curb Girder - Drilled holes to release trapped water in void





















































































|                             |                                  | Bridge Maintenance                |
|-----------------------------|----------------------------------|-----------------------------------|
|                             | Paints                           |                                   |
| Type B2                     |                                  |                                   |
| – Truss /                   | River / little experience        |                                   |
| <ul> <li>Type B3</li> </ul> |                                  |                                   |
| – Girder                    | River / much experience          |                                   |
| • Type B5