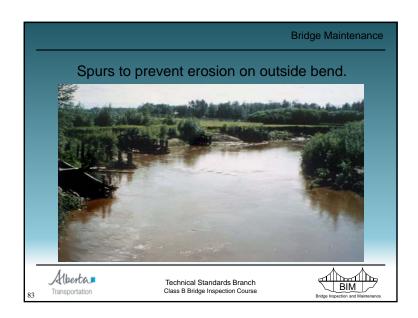

ible   | Element cannot be visually<br>inspected.                                 |                                                                                         |
| x | Not<br>Applicable   | Element not applicable to this bridge.                                   |                                                                                         |
|   | Та                  | ble 1.2 - Condition Rating System                                        | m                                                                                       |





























































































Water Damage to SM Curb Girder - Drilled holes to release trapped water in void





















































































|                             |                                  | Bridge Maintenance                |
|-----------------------------|----------------------------------|-----------------------------------|
|                             | Paints                           |                                   |
| Type B2                     |                                  |                                   |
| – Truss /                   | River / little experience        |                                   |
| <ul> <li>Type B3</li> </ul> |                                  |                                   |
| – Girder                    | River / much experience          |                                   |
| • Type B5 8                 | B6