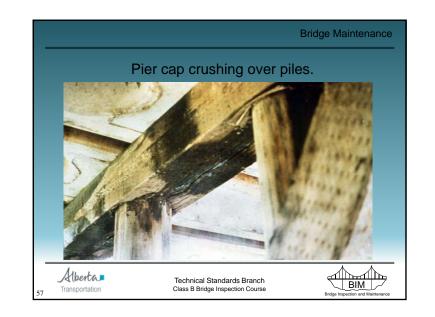

quired as<br>soon as possible. |
| N | Not<br>Accessible   | Element cannot be visually<br>inspected.                                 |                                                                                         |
| x | Not<br>Applicable   | Element not applicable to this bridge.                                   |                                                                                         |
|   | Та                  | ble 1.2 - Condition Rating System                                        | m                                                                                       |





























































































Water Damage to SM Curb Girder - Drilled holes to release trapped water in void





















































































|                             |                                  | Bridge Maintenance                |
|-----------------------------|----------------------------------|-----------------------------------|
|                             | Paints                           |                                   |
| Type B2                     |                                  |                                   |
| – Truss /                   | River / little experience        |                                   |
| <ul> <li>Type B3</li> </ul> |                                  |                                   |
| – Girder                    | River / much experience          |                                   |
| • Type