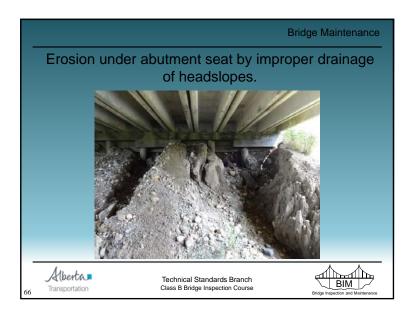

possible. |
| N | Not<br>Accessible   | Element cannot be visually<br>inspected.                                 |                                                                                         |
| x | Not<br>Applicable   | Element not applicable to this bridge.                                   |                                                                                         |
|   | Та                  | ble 1.2 - Condition Rating System                                        | m                                                                                       |





























































































Water Damage to SM Curb Girder - Drilled holes to release trapped water in void





















































































|                             |                                  | Bridge Maintenance                |
|-----------------------------|----------------------------------|-----------------------------------|
|                             | Paints                           |                                   |
| Type B2                     |                                  |                                   |
| – Truss /                   | River / little experience        |                                   |
| <ul> <li>Type B3</li> </ul> |                                  |                                   |
| – Girder                    | River / much experience          |                                   |
| • Type B5 8