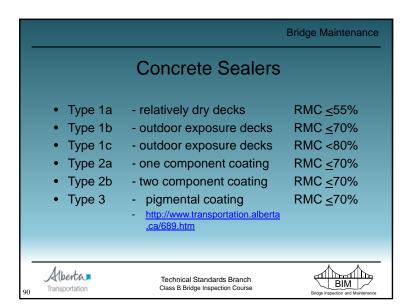

nt cannot be visually<br>inspected.                                 |                                                                                         |
| x | Not<br>Applicable   | Element not applicable to this bridge.                                   |                                                                                         |
|   | Та                  | ble 1.2 - Condition Rating System                                        | m                                                                                       |





























































































Water Damage to SM Curb Girder - Drilled holes to release trapped water in void





















































































|                             |                                  | Bridge Maintenance                |
|-----------------------------|----------------------------------|-----------------------------------|
|                             | Paints                           |                                   |
| Type B2                     |                                  |                                   |
| – Truss /                   | River / little experience        |                                   |
| <ul> <li>Type B3</li> </ul> |                                  |                                   |
| – Girder                    | River / much experience          |                                   |
| • Type B5 8                 | B6                               |