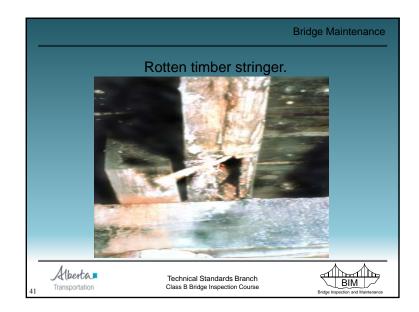

Water Damage to SM Curb Girder - Drilled holes to release trapped water in void

|                             |                                  | Bridge Maintenance                |
|-----------------------------|----------------------------------|-----------------------------------|
|                             | Paints                           |                                   |
| Type B2                     |                                  |                                   |
| – Truss /                   | River / little experience        |                                   |
| <ul> <li>Type B3</li> </ul> |                                  |                                   |
| – Girder                    | River / much experience          |                                   |
| • Type B5 8                 | B6                               |                                   |
| – Freewa                    | y / Overpass                     |                                   |
| <ul> <li>Type 8</li> </ul>  |                                  |                                   |
| – Subme                     | rged pipe piles                  |                                   |
| - <u>http://w</u>           | ww.transportation.alberta.       | <u>ca/689.htm</u>                 |
| Alberta                     | Technical Standards Branch       |                                   |
| Transportation              | Class B Bridge Inspection Course | Bridge Inspection and Maintenance |