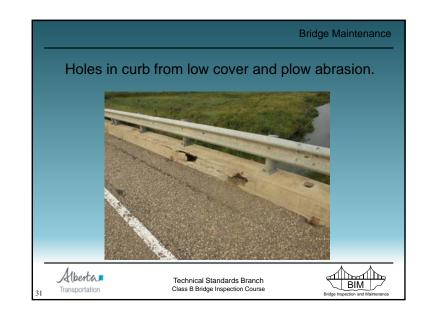

Danger of collapse and/or danger to users.                               | Bridge closure, replacement,<br>repair, and/or signing required as<br>soon as possible. |
| N | Not<br>Accessible   | Element cannot be visually<br>inspected.                                 |                                                                                         |
| x | Not<br>Applicable   | Element not applicable to this bridge.                                   |                                                                                         |
|   | Та                  | ble 1.2 - Condition Rating System                                        | m                                                                                       |





























































































Water Damage to SM Curb Girder - Drilled holes to release trapped water in void





















































































|                             |                                  | Bridge Maintenance                |
|-----------------------------|----------------------------------|-----------------------------------|
|                             | Paints                           |                                   |
| Type B2                     |                                  |                                   |
| – Truss /                   | River / little experience        |                                   |
| <ul> <li>Type B3</li> </ul> |                                  |